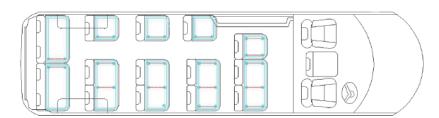

## KINGWIN EV Passenger Van specification

| Main parameters                 |                                                                                                                                                                                                                                                                                                                                                                                                                                                                                                                                                                                                                                                                                                                                                                                                                                                                                                                                                                                                                                                                                                                                                                                                                                                                                                                                                                                                                                                                                                                                                                                                                                                                                                                                                                                                                                                                                                                                                                                                                                                                                                                                |  |
|---------------------------------|--------------------------------------------------------------------------------------------------------------------------------------------------------------------------------------------------------------------------------------------------------------------------------------------------------------------------------------------------------------------------------------------------------------------------------------------------------------------------------------------------------------------------------------------------------------------------------------------------------------------------------------------------------------------------------------------------------------------------------------------------------------------------------------------------------------------------------------------------------------------------------------------------------------------------------------------------------------------------------------------------------------------------------------------------------------------------------------------------------------------------------------------------------------------------------------------------------------------------------------------------------------------------------------------------------------------------------------------------------------------------------------------------------------------------------------------------------------------------------------------------------------------------------------------------------------------------------------------------------------------------------------------------------------------------------------------------------------------------------------------------------------------------------------------------------------------------------------------------------------------------------------------------------------------------------------------------------------------------------------------------------------------------------------------------------------------------------------------------------------------------------|--|
| Seat                            | 14/15                                                                                                                                                                                                                                                                                                                                                                                                                                                                                                                                                                                                                                                                                                                                                                                                                                                                                                                                                                                                                                                                                                                                                                                                                                                                                                                                                                                                                                                                                                                                                                                                                                                                                                                                                                                                                                                                                                                                                                                                                                                                                                                          |  |
| Dimension mm                    | 5340x1700x2285 (High roof)                                                                                                                                                                                                                                                                                                                                                                                                                                                                                                                                                                                                                                                                                                                                                                                                                                                                                                                                                                                                                                                                                                                                                                                                                                                                                                                                                                                                                                                                                                                                                                                                                                                                                                                                                                                                                                                                                                                                                                                                                                                                                                     |  |
| Wheelbase mm                    | 2890                                                                                                                                                                                                                                                                                                                                                                                                                                                                                                                                                                                                                                                                                                                                                                                                                                                                                                                                                                                                                                                                                                                                                                                                                                                                                                                                                                                                                                                                                                                                                                                                                                                                                                                                                                                                                                                                                                                                                                                                                                                                                                                           |  |
| Ground clearance mm             | 180                                                                                                                                                                                                                                                                                                                                                                                                                                                                                                                                                                                                                                                                                                                                                                                                                                                                                                                                                                                                                                                                                                                                                                                                                                                                                                                                                                                                                                                                                                                                                                                                                                                                                                                                                                                                                                                                                                                                                                                                                                                                                                                            |  |
| Gradient Max                    | 25%                                                                                                                                                                                                                                                                                                                                                                                                                                                                                                                                                                                                                                                                                                                                                                                                                                                                                                                                                                                                                                                                                                                                                                                                                                                                                                                                                                                                                                                                                                                                                                                                                                                                                                                                                                                                                                                                                                                                                                                                                                                                                                                            |  |
| Twist and turn knob             | ECO & NORMAL-Forward, NORMAL-Reverse gear                                                                                                                                                                                                                                                                                                                                                                                                                                                                                                                                                                                                                                                                                                                                                                                                                                                                                                                                                                                                                                                                                                                                                                                                                                                                                                                                                                                                                                                                                                                                                                                                                                                                                                                                                                                                                                                                                                                                                                                                                                                                                      |  |
| Motor Type                      | PMSM                                                                                                                                                                                                                                                                                                                                                                                                                                                                                                                                                                                                                                                                                                                                                                                                                                                                                                                                                                                                                                                                                                                                                                                                                                                                                                                                                                                                                                                                                                                                                                                                                                                                                                                                                                                                                                                                                                                                                                                                                                                                                                                           |  |
| Max/Rated Power                 | 80/50 Kw                                                                                                                                                                                                                                                                                                                                                                                                                                                                                                                                                                                                                                                                                                                                                                                                                                                                                                                                                                                                                                                                                                                                                                                                                                                                                                                                                                                                                                                                                                                                                                                                                                                                                                                                                                                                                                                                                                                                                                                                                                                                                                                       |  |
| Max Torque                      | 310 Nm                                                                                                                                                                                                                                                                                                                                                                                                                                                                                                                                                                                                                                                                                                                                                                                                                                                                                                                                                                                                                                                                                                                                                                                                                                                                                                                                                                                                                                                                                                                                                                                                                                                                                                                                                                                                                                                                                                                                                                                                                                                                                                                         |  |
| Max Speed (locked)              | 100km/h                                                                                                                                                                                                                                                                                                                                                                                                                                                                                                                                                                                                                                                                                                                                                                                                                                                                                                                                                                                                                                                                                                                                                                                                                                                                                                                                                                                                                                                                                                                                                                                                                                                                                                                                                                                                                                                                                                                                                                                                                                                                                                                        |  |
| Specification of Battery        |                                                                                                                                                                                                                                                                                                                                                                                                                                                                                                                                                                                                                                                                                                                                                                                                                                                                                                                                                                                                                                                                                                                                                                                                                                                                                                                                                                                                                                                                                                                                                                                                                                                                                                                                                                                                                                                                                                                                                                                                                                                                                                                                |  |
| Battery Capacity                | CATL 53.58 Kwh                                                                                                                                                                                                                                                                                                                                                                                                                                                                                                                                                                                                                                                                                                                                                                                                                                                                                                                                                                                                                                                                                                                                                                                                                                                                                                                                                                                                                                                                                                                                                                                                                                                                                                                                                                                                                                                                                                                                                                                                                                                                                                                 |  |
| Charging system                 | GB/T                                                                                                                                                                                                                                                                                                                                                                                                                                                                                                                                                                                                                                                                                                                                                                                                                                                                                                                                                                                                                                                                                                                                                                                                                                                                                                                                                                                                                                                                                                                                                                                                                                                                                                                                                                                                                                                                                                                                                                                                                                                                                                                           |  |
| Charging time                   | AC 8 Hrs, DC 20% to 80% 45 Minutes                                                                                                                                                                                                                                                                                                                                                                                                                                                                                                                                                                                                                                                                                                                                                                                                                                                                                                                                                                                                                                                                                                                                                                                                                                                                                                                                                                                                                                                                                                                                                                                                                                                                                                                                                                                                                                                                                                                                                                                                                                                                                             |  |
| Driving Mileage                 | 300km (NEDC)                                                                                                                                                                                                                                                                                                                                                                                                                                                                                                                                                                                                                                                                                                                                                                                                                                                                                                                                                                                                                                                                                                                                                                                                                                                                                                                                                                                                                                                                                                                                                                                                                                                                                                                                                                                                                                                                                                                                                                                                                                                                                                                   |  |
| Electronic control system       | 3 in 1 controller                                                                                                                                                                                                                                                                                                                                                                                                                                                                                                                                                                                                                                                                                                                                                                                                                                                                                                                                                                                                                                                                                                                                                                                                                                                                                                                                                                                                                                                                                                                                                                                                                                                                                                                                                                                                                                                                                                                                                                                                                                                                                                              |  |
| Battery heating system          | Available                                                                                                                                                                                                                                                                                                                                                                                                                                                                                                                                                                                                                                                                                                                                                                                                                                                                                                                                                                                                                                                                                                                                                                                                                                                                                                                                                                                                                                                                                                                                                                                                                                                                                                                                                                                                                                                                                                                                                                                                                                                                                                                      |  |
| Powertrain                      | , rightable                                                                                                                                                                                                                                                                                                                                                                                                                                                                                                                                                                                                                                                                                                                                                                                                                                                                                                                                                                                                                                                                                                                                                                                                                                                                                                                                                                                                                                                                                                                                                                                                                                                                                                                                                                                                                                                                                                                                                                                                                                                                                                                    |  |
| Rear axle                       | Direct drive                                                                                                                                                                                                                                                                                                                                                                                                                                                                                                                                                                                                                                                                                                                                                                                                                                                                                                                                                                                                                                                                                                                                                                                                                                                                                                                                                                                                                                                                                                                                                                                                                                                                                                                                                                                                                                                                                                                                                                                                                                                                                                                   |  |
| Front suspension                | Torsion bar spring(shorten)                                                                                                                                                                                                                                                                                                                                                                                                                                                                                                                                                                                                                                                                                                                                                                                                                                                                                                                                                                                                                                                                                                                                                                                                                                                                                                                                                                                                                                                                                                                                                                                                                                                                                                                                                                                                                                                                                                                                                                                                                                                                                                    |  |
| Rear suspension                 | 5 Leaf springs                                                                                                                                                                                                                                                                                                                                                                                                                                                                                                                                                                                                                                                                                                                                                                                                                                                                                                                                                                                                                                                                                                                                                                                                                                                                                                                                                                                                                                                                                                                                                                                                                                                                                                                                                                                                                                                                                                                                                                                                                                                                                                                 |  |
| Safety                          |                                                                                                                                                                                                                                                                                                                                                                                                                                                                                                                                                                                                                                                                                                                                                                                                                                                                                                                                                                                                                                                                                                                                                                                                                                                                                                                                                                                                                                                                                                                                                                                                                                                                                                                                                                                                                                                                                                                                                                                                                                                                                                                                |  |
| Brake System                    | Front disc/Rear drum                                                                                                                                                                                                                                                                                                                                                                                                                                                                                                                                                                                                                                                                                                                                                                                                                                                                                                                                                                                                                                                                                                                                                                                                                                                                                                                                                                                                                                                                                                                                                                                                                                                                                                                                                                                                                                                                                                                                                                                                                                                                                                           |  |
| Brake assist system             | ABS+EBD                                                                                                                                                                                                                                                                                                                                                                                                                                                                                                                                                                                                                                                                                                                                                                                                                                                                                                                                                                                                                                                                                                                                                                                                                                                                                                                                                                                                                                                                                                                                                                                                                                                                                                                                                                                                                                                                                                                                                                                                                                                                                                                        |  |
| Seat belt                       | Available                                                                                                                                                                                                                                                                                                                                                                                                                                                                                                                                                                                                                                                                                                                                                                                                                                                                                                                                                                                                                                                                                                                                                                                                                                                                                                                                                                                                                                                                                                                                                                                                                                                                                                                                                                                                                                                                                                                                                                                                                                                                                                                      |  |
| Fire Extinguisher               | Fire Extinguisher(0.5Kg)                                                                                                                                                                                                                                                                                                                                                                                                                                                                                                                                                                                                                                                                                                                                                                                                                                                                                                                                                                                                                                                                                                                                                                                                                                                                                                                                                                                                                                                                                                                                                                                                                                                                                                                                                                                                                                                                                                                                                                                                                                                                                                       |  |
| Front fog lamp                  | Front fog lamp                                                                                                                                                                                                                                                                                                                                                                                                                                                                                                                                                                                                                                                                                                                                                                                                                                                                                                                                                                                                                                                                                                                                                                                                                                                                                                                                                                                                                                                                                                                                                                                                                                                                                                                                                                                                                                                                                                                                                                                                                                                                                                                 |  |
| Front Window                    | Electronic power                                                                                                                                                                                                                                                                                                                                                                                                                                                                                                                                                                                                                                                                                                                                                                                                                                                                                                                                                                                                                                                                                                                                                                                                                                                                                                                                                                                                                                                                                                                                                                                                                                                                                                                                                                                                                                                                                                                                                                                                                                                                                                               |  |
| Rearview Mirror                 | Electronic power                                                                                                                                                                                                                                                                                                                                                                                                                                                                                                                                                                                                                                                                                                                                                                                                                                                                                                                                                                                                                                                                                                                                                                                                                                                                                                                                                                                                                                                                                                                                                                                                                                                                                                                                                                                                                                                                                                                                                                                                                                                                                                               |  |
| Steering Wheel                  | Adjustable four-spoke Leather                                                                                                                                                                                                                                                                                                                                                                                                                                                                                                                                                                                                                                                                                                                                                                                                                                                                                                                                                                                                                                                                                                                                                                                                                                                                                                                                                                                                                                                                                                                                                                                                                                                                                                                                                                                                                                                                                                                                                                                                                                                                                                  |  |
| Rear door Wiper/Rear spray/Rear | Available                                                                                                                                                                                                                                                                                                                                                                                                                                                                                                                                                                                                                                                                                                                                                                                                                                                                                                                                                                                                                                                                                                                                                                                                                                                                                                                                                                                                                                                                                                                                                                                                                                                                                                                                                                                                                                                                                                                                                                                                                                                                                                                      |  |
| Functional equipment            |                                                                                                                                                                                                                                                                                                                                                                                                                                                                                                                                                                                                                                                                                                                                                                                                                                                                                                                                                                                                                                                                                                                                                                                                                                                                                                                                                                                                                                                                                                                                                                                                                                                                                                                                                                                                                                                                                                                                                                                                                                                                                                                                |  |
| Rear ground-view mirror         | Available                                                                                                                                                                                                                                                                                                                                                                                                                                                                                                                                                                                                                                                                                                                                                                                                                                                                                                                                                                                                                                                                                                                                                                                                                                                                                                                                                                                                                                                                                                                                                                                                                                                                                                                                                                                                                                                                                                                                                                                                                                                                                                                      |  |
| Mudguard                        | Front/Rear Mudguard                                                                                                                                                                                                                                                                                                                                                                                                                                                                                                                                                                                                                                                                                                                                                                                                                                                                                                                                                                                                                                                                                                                                                                                                                                                                                                                                                                                                                                                                                                                                                                                                                                                                                                                                                                                                                                                                                                                                                                                                                                                                                                            |  |
| Rear door                       | Inner release lift gate                                                                                                                                                                                                                                                                                                                                                                                                                                                                                                                                                                                                                                                                                                                                                                                                                                                                                                                                                                                                                                                                                                                                                                                                                                                                                                                                                                                                                                                                                                                                                                                                                                                                                                                                                                                                                                                                                                                                                                                                                                                                                                        |  |
| Control system                  | Center Controlled Door lock                                                                                                                                                                                                                                                                                                                                                                                                                                                                                                                                                                                                                                                                                                                                                                                                                                                                                                                                                                                                                                                                                                                                                                                                                                                                                                                                                                                                                                                                                                                                                                                                                                                                                                                                                                                                                                                                                                                                                                                                                                                                                                    |  |
| Appearance                      |                                                                                                                                                                                                                                                                                                                                                                                                                                                                                                                                                                                                                                                                                                                                                                                                                                                                                                                                                                                                                                                                                                                                                                                                                                                                                                                                                                                                                                                                                                                                                                                                                                                                                                                                                                                                                                                                                                                                                                                                                                                                                                                                |  |
| Color                           | White                                                                                                                                                                                                                                                                                                                                                                                                                                                                                                                                                                                                                                                                                                                                                                                                                                                                                                                                                                                                                                                                                                                                                                                                                                                                                                                                                                                                                                                                                                                                                                                                                                                                                                                                                                                                                                                                                                                                                                                                                                                                                                                          |  |
| Border Strips                   | Chrome Border Strips                                                                                                                                                                                                                                                                                                                                                                                                                                                                                                                                                                                                                                                                                                                                                                                                                                                                                                                                                                                                                                                                                                                                                                                                                                                                                                                                                                                                                                                                                                                                                                                                                                                                                                                                                                                                                                                                                                                                                                                                                                                                                                           |  |
| Wheel Rim                       | Steel wheel with cover                                                                                                                                                                                                                                                                                                                                                                                                                                                                                                                                                                                                                                                                                                                                                                                                                                                                                                                                                                                                                                                                                                                                                                                                                                                                                                                                                                                                                                                                                                                                                                                                                                                                                                                                                                                                                                                                                                                                                                                                                                                                                                         |  |
| Tire                            | Tubeless 195R15LT8PR                                                                                                                                                                                                                                                                                                                                                                                                                                                                                                                                                                                                                                                                                                                                                                                                                                                                                                                                                                                                                                                                                                                                                                                                                                                                                                                                                                                                                                                                                                                                                                                                                                                                                                                                                                                                                                                                                                                                                                                                                                                                                                           |  |
| Front lamp                      | All-in-one drill crystal lamp                                                                                                                                                                                                                                                                                                                                                                                                                                                                                                                                                                                                                                                                                                                                                                                                                                                                                                                                                                                                                                                                                                                                                                                                                                                                                                                                                                                                                                                                                                                                                                                                                                                                                                                                                                                                                                                                                                                                                                                                                                                                                                  |  |
| Rear lamp                       | Common Rear Combined Lamp                                                                                                                                                                                                                                                                                                                                                                                                                                                                                                                                                                                                                                                                                                                                                                                                                                                                                                                                                                                                                                                                                                                                                                                                                                                                                                                                                                                                                                                                                                                                                                                                                                                                                                                                                                                                                                                                                                                                                                                                                                                                                                      |  |
| Glass side                      | White glass                                                                                                                                                                                                                                                                                                                                                                                                                                                                                                                                                                                                                                                                                                                                                                                                                                                                                                                                                                                                                                                                                                                                                                                                                                                                                                                                                                                                                                                                                                                                                                                                                                                                                                                                                                                                                                                                                                                                                                                                                                                                                                                    |  |
| Interior                        |                                                                                                                                                                                                                                                                                                                                                                                                                                                                                                                                                                                                                                                                                                                                                                                                                                                                                                                                                                                                                                                                                                                                                                                                                                                                                                                                                                                                                                                                                                                                                                                                                                                                                                                                                                                                                                                                                                                                                                                                                                                                                                                                |  |
| Ceiling                         | Dark gray                                                                                                                                                                                                                                                                                                                                                                                                                                                                                                                                                                                                                                                                                                                                                                                                                                                                                                                                                                                                                                                                                                                                                                                                                                                                                                                                                                                                                                                                                                                                                                                                                                                                                                                                                                                                                                                                                                                                                                                                                                                                                                                      |  |
| Floor material                  | Aluminium Floor                                                                                                                                                                                                                                                                                                                                                                                                                                                                                                                                                                                                                                                                                                                                                                                                                                                                                                                                                                                                                                                                                                                                                                                                                                                                                                                                                                                                                                                                                                                                                                                                                                                                                                                                                                                                                                                                                                                                                                                                                                                                                                                |  |
| Seats material                  | Fabric                                                                                                                                                                                                                                                                                                                                                                                                                                                                                                                                                                                                                                                                                                                                                                                                                                                                                                                                                                                                                                                                                                                                                                                                                                                                                                                                                                                                                                                                                                                                                                                                                                                                                                                                                                                                                                                                                                                                                                                                                                                                                                                         |  |
| Instrument panel                | Integral instrument panel                                                                                                                                                                                                                                                                                                                                                                                                                                                                                                                                                                                                                                                                                                                                                                                                                                                                                                                                                                                                                                                                                                                                                                                                                                                                                                                                                                                                                                                                                                                                                                                                                                                                                                                                                                                                                                                                                                                                                                                                                                                                                                      |  |
| Audiovisual                     | Mp5+USB+SD Card Slot                                                                                                                                                                                                                                                                                                                                                                                                                                                                                                                                                                                                                                                                                                                                                                                                                                                                                                                                                                                                                                                                                                                                                                                                                                                                                                                                                                                                                                                                                                                                                                                                                                                                                                                                                                                                                                                                                                                                                                                                                                                                                                           |  |
| Reverse camera                  | Available with alarm                                                                                                                                                                                                                                                                                                                                                                                                                                                                                                                                                                                                                                                                                                                                                                                                                                                                                                                                                                                                                                                                                                                                                                                                                                                                                                                                                                                                                                                                                                                                                                                                                                                                                                                                                                                                                                                                                                                                                                                                                                                                                                           |  |
| T-BOX                           | With GPS and battery lock function                                                                                                                                                                                                                                                                                                                                                                                                                                                                                                                                                                                                                                                                                                                                                                                                                                                                                                                                                                                                                                                                                                                                                                                                                                                                                                                                                                                                                                                                                                                                                                                                                                                                                                                                                                                                                                                                                                                                                                                                                                                                                             |  |
| Air conditioning                | With Front and Rear A/C                                                                                                                                                                                                                                                                                                                                                                                                                                                                                                                                                                                                                                                                                                                                                                                                                                                                                                                                                                                                                                                                                                                                                                                                                                                                                                                                                                                                                                                                                                                                                                                                                                                                                                                                                                                                                                                                                                                                                                                                                                                                                                        |  |
|                                 | The street of th |  |