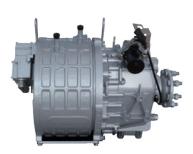

## KINGWIN EV Passenger Van specification

| Main parameters                 |                                                                                                                                                                                                                                                                                                                                                                                                                                                                                                                                                                                                                                                                                                                                                                                                                                                                                                                                                                                                                                                                                                                                                                                                                                                                                                                                                                                                                                                                                                                                                                                                                                                                                                                                                                                                                                                                                                                                                                                                                                                                                                                                |  |
|---------------------------------|--------------------------------------------------------------------------------------------------------------------------------------------------------------------------------------------------------------------------------------------------------------------------------------------------------------------------------------------------------------------------------------------------------------------------------------------------------------------------------------------------------------------------------------------------------------------------------------------------------------------------------------------------------------------------------------------------------------------------------------------------------------------------------------------------------------------------------------------------------------------------------------------------------------------------------------------------------------------------------------------------------------------------------------------------------------------------------------------------------------------------------------------------------------------------------------------------------------------------------------------------------------------------------------------------------------------------------------------------------------------------------------------------------------------------------------------------------------------------------------------------------------------------------------------------------------------------------------------------------------------------------------------------------------------------------------------------------------------------------------------------------------------------------------------------------------------------------------------------------------------------------------------------------------------------------------------------------------------------------------------------------------------------------------------------------------------------------------------------------------------------------|--|
| Seat                            | 14/15                                                                                                                                                                                                                                                                                                                                                                                                                                                                                                                                                                                                                                                                                                                                                                                                                                                                                                                                                                                                                                                                                                                                                                                                                                                                                                                                                                                                                                                                                                                                                                                                                                                                                                                                                                                                                                                                                                                                                                                                                                                                                                                          |  |
| Dimension mm                    | 5340x1700x2285 (High roof)                                                                                                                                                                                                                                                                                                                                                                                                                                                                                                                                                                                                                                                                                                                                                                                                                                                                                                                                                                                                                                                                                                                                                                                                                                                                                                                                                                                                                                                                                                                                                                                                                                                                                                                                                                                                                                                                                                                                                                                                                                                                                                     |  |
| Wheelbase mm                    | 2890                                                                                                                                                                                                                                                                                                                                                                                                                                                                                                                                                                                                                                                                                                                                                                                                                                                                                                                                                                                                                                                                                                                                                                                                                                                                                                                                                                                                                                                                                                                                                                                                                                                                                                                                                                                                                                                                                                                                                                                                                                                                                                                           |  |
| Ground clearance mm             | 180                                                                                                                                                                                                                                                                                                                                                                                                                                                                                                                                                                                                                                                                                                                                                                                                                                                                                                                                                                                                                                                                                                                                                                                                                                                                                                                                                                                                                                                                                                                                                                                                                                                                                                                                                                                                                                                                                                                                                                                                                                                                                                                            |  |
| Gradient Max                    | 25%                                                                                                                                                                                                                                                                                                                                                                                                                                                                                                                                                                                                                                                                                                                                                                                                                                                                                                                                                                                                                                                                                                                                                                                                                                                                                                                                                                                                                                                                                                                                                                                                                                                                                                                                                                                                                                                                                                                                                                                                                                                                                                                            |  |
| Twist and turn knob             | ECO & NORMAL-Forward, NORMAL-Reverse gear                                                                                                                                                                                                                                                                                                                                                                                                                                                                                                                                                                                                                                                                                                                                                                                                                                                                                                                                                                                                                                                                                                                                                                                                                                                                                                                                                                                                                                                                                                                                                                                                                                                                                                                                                                                                                                                                                                                                                                                                                                                                                      |  |
| Motor Type                      | PMSM                                                                                                                                                                                                                                                                                                                                                                                                                                                                                                                                                                                                                                                                                                                                                                                                                                                                                                                                                                                                                                                                                                                                                                                                                                                                                                                                                                                                                                                                                                                                                                                                                                                                                                                                                                                                                                                                                                                                                                                                                                                                                                                           |  |
| Max/Rated Power                 | 80/50 Kw                                                                                                                                                                                                                                                                                                                                                                                                                                                                                                                                                                                                                                                                                                                                                                                                                                                                                                                                                                                                                                                                                                                                                                                                                                                                                                                                                                                                                                                                                                                                                                                                                                                                                                                                                                                                                                                                                                                                                                                                                                                                                                                       |  |
| Max Torque                      | 310 Nm                                                                                                                                                                                                                                                                                                                                                                                                                                                                                                                                                                                                                                                                                                                                                                                                                                                                                                                                                                                                                                                                                                                                                                                                                                                                                                                                                                                                                                                                                                                                                                                                                                                                                                                                                                                                                                                                                                                                                                                                                                                                                                                         |  |
| Max Speed (locked)              | 100km/h                                                                                                                                                                                                                                                                                                                                                                                                                                                                                                                                                                                                                                                                                                                                                                                                                                                                                                                                                                                                                                                                                                                                                                                                                                                                                                                                                                                                                                                                                                                                                                                                                                                                                                                                                                                                                                                                                                                                                                                                                                                                                                                        |  |
| Specification of Battery        |                                                                                                                                                                                                                                                                                                                                                                                                                                                                                                                                                                                                                                                                                                                                                                                                                                                                                                                                                                                                                                                                                                                                                                                                                                                                                                                                                                                                                                                                                                                                                                                                                                                                                                                                                                                                                                                                                                                                                                                                                                                                                                                                |  |
| Battery Capacity                | CATL 53.58 Kwh                                                                                                                                                                                                                                                                                                                                                                                                                                                                                                                                                                                                                                                                                                                                                                                                                                                                                                                                                                                                                                                                                                                                                                                                                                                                                                                                                                                                                                                                                                                                                                                                                                                                                                                                                                                                                                                                                                                                                                                                                                                                                                                 |  |
| Charging system                 | GB/T                                                                                                                                                                                                                                                                                                                                                                                                                                                                                                                                                                                                                                                                                                                                                                                                                                                                                                                                                                                                                                                                                                                                                                                                                                                                                                                                                                                                                                                                                                                                                                                                                                                                                                                                                                                                                                                                                                                                                                                                                                                                                                                           |  |
| Charging time                   | AC 8 Hrs, DC 20% to 80% 45 Minutes                                                                                                                                                                                                                                                                                                                                                                                                                                                                                                                                                                                                                                                                                                                                                                                                                                                                                                                                                                                                                                                                                                                                                                                                                                                                                                                                                                                                                                                                                                                                                                                                                                                                                                                                                                                                                                                                                                                                                                                                                                                                                             |  |
| Driving Mileage                 | 300km (NEDC)                                                                                                                                                                                                                                                                                                                                                                                                                                                                                                                                                                                                                                                                                                                                                                                                                                                                                                                                                                                                                                                                                                                                                                                                                                                                                                                                                                                                                                                                                                                                                                                                                                                                                                                                                                                                                                                                                                                                                                                                                                                                                                                   |  |
| Electronic control system       | 3 in 1 controller                                                                                                                                                                                                                                                                                                                                                                                                                                                                                                                                                                                                                                                                                                                                                                                                                                                                                                                                                                                                                                                                                                                                                                                                                                                                                                                                                                                                                                                                                                                                                                                                                                                                                                                                                                                                                                                                                                                                                                                                                                                                                                              |  |
| Battery heating system          | Available                                                                                                                                                                                                                                                                                                                                                                                                                                                                                                                                                                                                                                                                                                                                                                                                                                                                                                                                                                                                                                                                                                                                                                                                                                                                                                                                                                                                                                                                                                                                                                                                                                                                                                                                                                                                                                                                                                                                                                                                                                                                                                                      |  |
| Powertrain                      | , rightable                                                                                                                                                                                                                                                                                                                                                                                                                                                                                                                                                                                                                                                                                                                                                                                                                                                                                                                                                                                                                                                                                                                                                                                                                                                                                                                                                                                                                                                                                                                                                                                                                                                                                                                                                                                                                                                                                                                                                                                                                                                                                                                    |  |
| Rear axle                       | Direct drive                                                                                                                                                                                                                                                                                                                                                                                                                                                                                                                                                                                                                                                                                                                                                                                                                                                                                                                                                                                                                                                                                                                                                                                                                                                                                                                                                                                                                                                                                                                                                                                                                                                                                                                                                                                                                                                                                                                                                                                                                                                                                                                   |  |
| Front suspension                | Torsion bar spring(shorten)                                                                                                                                                                                                                                                                                                                                                                                                                                                                                                                                                                                                                                                                                                                                                                                                                                                                                                                                                                                                                                                                                                                                                                                                                                                                                                                                                                                                                                                                                                                                                                                                                                                                                                                                                                                                                                                                                                                                                                                                                                                                                                    |  |
| Rear suspension                 | 5 Leaf springs                                                                                                                                                                                                                                                                                                                                                                                                                                                                                                                                                                                                                                                                                                                                                                                                                                                                                                                                                                                                                                                                                                                                                                                                                                                                                                                                                                                                                                                                                                                                                                                                                                                                                                                                                                                                                                                                                                                                                                                                                                                                                                                 |  |
| Safety                          |                                                                                                                                                                                                                                                                                                                                                                                                                                                                                                                                                                                                                                                                                                                                                                                                                                                                                                                                                                                                                                                                                                                                                                                                                                                                                                                                                                                                                                                                                                                                                                                                                                                                                                                                                                                                                                                                                                                                                                                                                                                                                                                                |  |
| Brake System                    | Front disc/Rear drum                                                                                                                                                                                                                                                                                                                                                                                                                                                                                                                                                                                                                                                                                                                                                                                                                                                                                                                                                                                                                                                                                                                                                                                                                                                                                                                                                                                                                                                                                                                                                                                                                                                                                                                                                                                                                                                                                                                                                                                                                                                                                                           |  |
| Brake assist system             | ABS+EBD                                                                                                                                                                                                                                                                                                                                                                                                                                                                                                                                                                                                                                                                                                                                                                                                                                                                                                                                                                                                                                                                                                                                                                                                                                                                                                                                                                                                                                                                                                                                                                                                                                                                                                                                                                                                                                                                                                                                                                                                                                                                                                                        |  |
| Seat belt                       | Available                                                                                                                                                                                                                                                                                                                                                                                                                                                                                                                                                                                                                                                                                                                                                                                                                                                                                                                                                                                                                                                                                                                                                                                                                                                                                                                                                                                                                                                                                                                                                                                                                                                                                                                                                                                                                                                                                                                                                                                                                                                                                                                      |  |
| Fire Extinguisher               | Fire Extinguisher(0.5Kg)                                                                                                                                                                                                                                                                                                                                                                                                                                                                                                                                                                                                                                                                                                                                                                                                                                                                                                                                                                                                                                                                                                                                                                                                                                                                                                                                                                                                                                                                                                                                                                                                                                                                                                                                                                                                                                                                                                                                                                                                                                                                                                       |  |
| Front fog lamp                  | Front fog lamp                                                                                                                                                                                                                                                                                                                                                                                                                                                                                                                                                                                                                                                                                                                                                                                                                                                                                                                                                                                                                                                                                                                                                                                                                                                                                                                                                                                                                                                                                                                                                                                                                                                                                                                                                                                                                                                                                                                                                                                                                                                                                                                 |  |
| Front Window                    | Electronic power                                                                                                                                                                                                                                                                                                                                                                                                                                                                                                                                                                                                                                                                                                                                                                                                                                                                                                                                                                                                                                                                                                                                                                                                                                                                                                                                                                                                                                                                                                                                                                                                                                                                                                                                                                                                                                                                                                                                                                                                                                                                                                               |  |
| Rearview Mirror                 | Electronic power                                                                                                                                                                                                                                                                                                                                                                                                                                                                                                                                                                                                                                                                                                                                                                                                                                                                                                                                                                                                                                                                                                                                                                                                                                                                                                                                                                                                                                                                                                                                                                                                                                                                                                                                                                                                                                                                                                                                                                                                                                                                                                               |  |
| Steering Wheel                  | Adjustable four-spoke Leather                                                                                                                                                                                                                                                                                                                                                                                                                                                                                                                                                                                                                                                                                                                                                                                                                                                                                                                                                                                                                                                                                                                                                                                                                                                                                                                                                                                                                                                                                                                                                                                                                                                                                                                                                                                                                                                                                                                                                                                                                                                                                                  |  |
| Rear door Wiper/Rear spray/Rear | Available                                                                                                                                                                                                                                                                                                                                                                                                                                                                                                                                                                                                                                                                                                                                                                                                                                                                                                                                                                                                                                                                                                                                                                                                                                                                                                                                                                                                                                                                                                                                                                                                                                                                                                                                                                                                                                                                                                                                                                                                                                                                                                                      |  |
| Functional equipment            |                                                                                                                                                                                                                                                                                                                                                                                                                                                                                                                                                                                                                                                                                                                                                                                                                                                                                                                                                                                                                                                                                                                                                                                                                                                                                                                                                                                                                                                                                                                                                                                                                                                                                                                                                                                                                                                                                                                                                                                                                                                                                                                                |  |
| Rear ground-view mirror         | Available                                                                                                                                                                                                                                                                                                                                                                                                                                                                                                                                                                                                                                                                                                                                                                                                                                                                                                                                                                                                                                                                                                                                                                                                                                                                                                                                                                                                                                                                                                                                                                                                                                                                                                                                                                                                                                                                                                                                                                                                                                                                                                                      |  |
| Mudguard                        | Front/Rear Mudguard                                                                                                                                                                                                                                                                                                                                                                                                                                                                                                                                                                                                                                                                                                                                                                                                                                                                                                                                                                                                                                                                                                                                                                                                                                                                                                                                                                                                                                                                                                                                                                                                                                                                                                                                                                                                                                                                                                                                                                                                                                                                                                            |  |
| Rear door                       | Inner release lift gate                                                                                                                                                                                                                                                                                                                                                                                                                                                                                                                                                                                                                                                                                                                                                                                                                                                                                                                                                                                                                                                                                                                                                                                                                                                                                                                                                                                                                                                                                                                                                                                                                                                                                                                                                                                                                                                                                                                                                                                                                                                                                                        |  |
| Control system                  | Center Controlled Door lock                                                                                                                                                                                                                                                                                                                                                                                                                                                                                                                                                                                                                                                                                                                                                                                                                                                                                                                                                                                                                                                                                                                                                                                                                                                                                                                                                                                                                                                                                                                                                                                                                                                                                                                                                                                                                                                                                                                                                                                                                                                                                                    |  |
| Appearance                      |                                                                                                                                                                                                                                                                                                                                                                                                                                                                                                                                                                                                                                                                                                                                                                                                                                                                                                                                                                                                                                                                                                                                                                                                                                                                                                                                                                                                                                                                                                                                                                                                                                                                                                                                                                                                                                                                                                                                                                                                                                                                                                                                |  |
| Color                           | White                                                                                                                                                                                                                                                                                                                                                                                                                                                                                                                                                                                                                                                                                                                                                                                                                                                                                                                                                                                                                                                                                                                                                                                                                                                                                                                                                                                                                                                                                                                                                                                                                                                                                                                                                                                                                                                                                                                                                                                                                                                                                                                          |  |
| Border Strips                   | Chrome Border Strips                                                                                                                                                                                                                                                                                                                                                                                                                                                                                                                                                                                                                                                                                                                                                                                                                                                                                                                                                                                                                                                                                                                                                                                                                                                                                                                                                                                                                                                                                                                                                                                                                                                                                                                                                                                                                                                                                                                                                                                                                                                                                                           |  |
| Wheel Rim                       | Steel wheel with cover                                                                                                                                                                                                                                                                                                                                                                                                                                                                                                                                                                                                                                                                                                                                                                                                                                                                                                                                                                                                                                                                                                                                                                                                                                                                                                                                                                                                                                                                                                                                                                                                                                                                                                                                                                                                                                                                                                                                                                                                                                                                                                         |  |
| Tire                            | Tubeless 195R15LT8PR                                                                                                                                                                                                                                                                                                                                                                                                                                                                                                                                                                                                                                                                                                                                                                                                                                                                                                                                                                                                                                                                                                                                                                                                                                                                                                                                                                                                                                                                                                                                                                                                                                                                                                                                                                                                                                                                                                                                                                                                                                                                                                           |  |
| Front lamp                      | All-in-one drill crystal lamp                                                                                                                                                                                                                                                                                                                                                                                                                                                                                                                                                                                                                                                                                                                                                                                                                                                                                                                                                                                                                                                                                                                                                                                                                                                                                                                                                                                                                                                                                                                                                                                                                                                                                                                                                                                                                                                                                                                                                                                                                                                                                                  |  |
| Rear lamp                       | Common Rear Combined Lamp                                                                                                                                                                                                                                                                                                                                                                                                                                                                                                                                                                                                                                                                                                                                                                                                                                                                                                                                                                                                                                                                                                                                                                                                                                                                                                                                                                                                                                                                                                                                                                                                                                                                                                                                                                                                                                                                                                                                                                                                                                                                                                      |  |
| Glass side                      | White glass                                                                                                                                                                                                                                                                                                                                                                                                                                                                                                                                                                                                                                                                                                                                                                                                                                                                                                                                                                                                                                                                                                                                                                                                                                                                                                                                                                                                                                                                                                                                                                                                                                                                                                                                                                                                                                                                                                                                                                                                                                                                                                                    |  |
| Interior                        |                                                                                                                                                                                                                                                                                                                                                                                                                                                                                                                                                                                                                                                                                                                                                                                                                                                                                                                                                                                                                                                                                                                                                                                                                                                                                                                                                                                                                                                                                                                                                                                                                                                                                                                                                                                                                                                                                                                                                                                                                                                                                                                                |  |
| Ceiling                         | Dark gray                                                                                                                                                                                                                                                                                                                                                                                                                                                                                                                                                                                                                                                                                                                                                                                                                                                                                                                                                                                                                                                                                                                                                                                                                                                                                                                                                                                                                                                                                                                                                                                                                                                                                                                                                                                                                                                                                                                                                                                                                                                                                                                      |  |
| Floor material                  | Aluminium Floor                                                                                                                                                                                                                                                                                                                                                                                                                                                                                                                                                                                                                                                                                                                                                                                                                                                                                                                                                                                                                                                                                                                                                                                                                                                                                                                                                                                                                                                                                                                                                                                                                                                                                                                                                                                                                                                                                                                                                                                                                                                                                                                |  |
| Seats material                  | Fabric                                                                                                                                                                                                                                                                                                                                                                                                                                                                                                                                                                                                                                                                                                                                                                                                                                                                                                                                                                                                                                                                                                                                                                                                                                                                                                                                                                                                                                                                                                                                                                                                                                                                                                                                                                                                                                                                                                                                                                                                                                                                                                                         |  |
| Instrument panel                | Integral instrument panel                                                                                                                                                                                                                                                                                                                                                                                                                                                                                                                                                                                                                                                                                                                                                                                                                                                                                                                                                                                                                                                                                                                                                                                                                                                                                                                                                                                                                                                                                                                                                                                                                                                                                                                                                                                                                                                                                                                                                                                                                                                                                                      |  |
| Audiovisual                     | Mp5+USB+SD Card Slot                                                                                                                                                                                                                                                                                                                                                                                                                                                                                                                                                                                                                                                                                                                                                                                                                                                                                                                                                                                                                                                                                                                                                                                                                                                                                                                                                                                                                                                                                                                                                                                                                                                                                                                                                                                                                                                                                                                                                                                                                                                                                                           |  |
| Reverse camera                  | Available with alarm                                                                                                                                                                                                                                                                                                                                                                                                                                                                                                                                                                                                                                                                                                                                                                                                                                                                                                                                                                                                                                                                                                                                                                                                                                                                                                                                                                                                                                                                                                                                                                                                                                                                                                                                                                                                                                                                                                                                                                                                                                                                                                           |  |
| T-BOX                           | With GPS and battery lock function                                                                                                                                                                                                                                                                                                                                                                                                                                                                                                                                                                                                                                                                                                                                                                                                                                                                                                                                                                                                                                                                                                                                                                                                                                                                                                                                                                                                                                                                                                                                                                                                                                                                                                                                                                                                                                                                                                                                                                                                                                                                                             |  |
| Air conditioning                | With Front and Rear A/C                                                                                                                                                                                                                                                                                                                                                                                                                                                                                                                                                                                                                                                                                                                                                                                                                                                                                                                                                                                                                                                                                                                                                                                                                                                                                                                                                                                                                                                                                                                                                                                                                                                                                                                                                                                                                                                                                                                                                                                                                                                                                                        |  |
|                                 | The street of th |  |