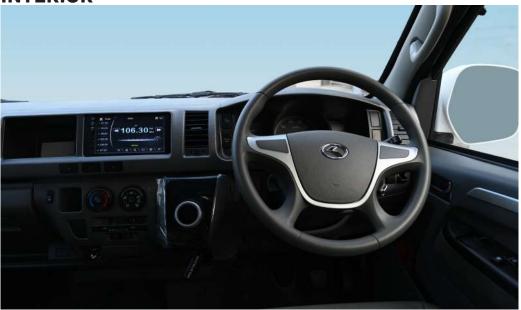

## KINGWIN EV Passenger Van specification

| Main parameters                 |                                                                                                                                                                                                                                                                                                                                                                                                                                                                                                                                                                                                                                                                                                                                                                                                                                                                                                                                                                                                                                                                                                                                                                                                                                                                                                                                                                                                                                                                                                                                                                                                                                                                                                                                                                                                                                                                                                                                                                                                                                                                                                                                |  |
|---------------------------------|--------------------------------------------------------------------------------------------------------------------------------------------------------------------------------------------------------------------------------------------------------------------------------------------------------------------------------------------------------------------------------------------------------------------------------------------------------------------------------------------------------------------------------------------------------------------------------------------------------------------------------------------------------------------------------------------------------------------------------------------------------------------------------------------------------------------------------------------------------------------------------------------------------------------------------------------------------------------------------------------------------------------------------------------------------------------------------------------------------------------------------------------------------------------------------------------------------------------------------------------------------------------------------------------------------------------------------------------------------------------------------------------------------------------------------------------------------------------------------------------------------------------------------------------------------------------------------------------------------------------------------------------------------------------------------------------------------------------------------------------------------------------------------------------------------------------------------------------------------------------------------------------------------------------------------------------------------------------------------------------------------------------------------------------------------------------------------------------------------------------------------|--|
| Seat                            | 14/15                                                                                                                                                                                                                                                                                                                                                                                                                                                                                                                                                                                                                                                                                                                                                                                                                                                                                                                                                                                                                                                                                                                                                                                                                                                                                                                                                                                                                                                                                                                                                                                                                                                                                                                                                                                                                                                                                                                                                                                                                                                                                                                          |  |
| Dimension mm                    | 5340x1700x2285 (High roof)                                                                                                                                                                                                                                                                                                                                                                                                                                                                                                                                                                                                                                                                                                                                                                                                                                                                                                                                                                                                                                                                                                                                                                                                                                                                                                                                                                                                                                                                                                                                                                                                                                                                                                                                                                                                                                                                                                                                                                                                                                                                                                     |  |
| Wheelbase mm                    | 2890                                                                                                                                                                                                                                                                                                                                                                                                                                                                                                                                                                                                                                                                                                                                                                                                                                                                                                                                                                                                                                                                                                                                                                                                                                                                                                                                                                                                                                                                                                                                                                                                                                                                                                                                                                                                                                                                                                                                                                                                                                                                                                                           |  |
| Ground clearance mm             | 180                                                                                                                                                                                                                                                                                                                                                                                                                                                                                                                                                                                                                                                                                                                                                                                                                                                                                                                                                                                                                                                                                                                                                                                                                                                                                                                                                                                                                                                                                                                                                                                                                                                                                                                                                                                                                                                                                                                                                                                                                                                                                                                            |  |
| Gradient Max                    | 25%                                                                                                                                                                                                                                                                                                                                                                                                                                                                                                                                                                                                                                                                                                                                                                                                                                                                                                                                                                                                                                                                                                                                                                                                                                                                                                                                                                                                                                                                                                                                                                                                                                                                                                                                                                                                                                                                                                                                                                                                                                                                                                                            |  |
| Twist and turn knob             | ECO & NORMAL-Forward, NORMAL-Reverse gear                                                                                                                                                                                                                                                                                                                                                                                                                                                                                                                                                                                                                                                                                                                                                                                                                                                                                                                                                                                                                                                                                                                                                                                                                                                                                                                                                                                                                                                                                                                                                                                                                                                                                                                                                                                                                                                                                                                                                                                                                                                                                      |  |
| Motor Type                      | PMSM                                                                                                                                                                                                                                                                                                                                                                                                                                                                                                                                                                                                                                                                                                                                                                                                                                                                                                                                                                                                                                                                                                                                                                                                                                                                                                                                                                                                                                                                                                                                                                                                                                                                                                                                                                                                                                                                                                                                                                                                                                                                                                                           |  |
| Max/Rated Power                 | 80/50 Kw                                                                                                                                                                                                                                                                                                                                                                                                                                                                                                                                                                                                                                                                                                                                                                                                                                                                                                                                                                                                                                                                                                                                                                                                                                                                                                                                                                                                                                                                                                                                                                                                                                                                                                                                                                                                                                                                                                                                                                                                                                                                                                                       |  |
| Max Torque                      | 310 Nm                                                                                                                                                                                                                                                                                                                                                                                                                                                                                                                                                                                                                                                                                                                                                                                                                                                                                                                                                                                                                                                                                                                                                                                                                                                                                                                                                                                                                                                                                                                                                                                                                                                                                                                                                                                                                                                                                                                                                                                                                                                                                                                         |  |
| Max Speed (locked)              | 100km/h                                                                                                                                                                                                                                                                                                                                                                                                                                                                                                                                                                                                                                                                                                                                                                                                                                                                                                                                                                                                                                                                                                                                                                                                                                                                                                                                                                                                                                                                                                                                                                                                                                                                                                                                                                                                                                                                                                                                                                                                                                                                                                                        |  |
| Specification of Battery        |                                                                                                                                                                                                                                                                                                                                                                                                                                                                                                                                                                                                                                                                                                                                                                                                                                                                                                                                                                                                                                                                                                                                                                                                                                                                                                                                                                                                                                                                                                                                                                                                                                                                                                                                                                                                                                                                                                                                                                                                                                                                                                                                |  |
| Battery Capacity                | CATL 53.58 Kwh                                                                                                                                                                                                                                                                                                                                                                                                                                                                                                                                                                                                                                                                                                                                                                                                                                                                                                                                                                                                                                                                                                                                                                                                                                                                                                                                                                                                                                                                                                                                                                                                                                                                                                                                                                                                                                                                                                                                                                                                                                                                                                                 |  |
| Charging system                 | GB/T                                                                                                                                                                                                                                                                                                                                                                                                                                                                                                                                                                                                                                                                                                                                                                                                                                                                                                                                                                                                                                                                                                                                                                                                                                                                                                                                                                                                                                                                                                                                                                                                                                                                                                                                                                                                                                                                                                                                                                                                                                                                                                                           |  |
| Charging time                   | AC 8 Hrs, DC 20% to 80% 45 Minutes                                                                                                                                                                                                                                                                                                                                                                                                                                                                                                                                                                                                                                                                                                                                                                                                                                                                                                                                                                                                                                                                                                                                                                                                                                                                                                                                                                                                                                                                                                                                                                                                                                                                                                                                                                                                                                                                                                                                                                                                                                                                                             |  |
| Driving Mileage                 | 300km (NEDC)                                                                                                                                                                                                                                                                                                                                                                                                                                                                                                                                                                                                                                                                                                                                                                                                                                                                                                                                                                                                                                                                                                                                                                                                                                                                                                                                                                                                                                                                                                                                                                                                                                                                                                                                                                                                                                                                                                                                                                                                                                                                                                                   |  |
| Electronic control system       | 3 in 1 controller                                                                                                                                                                                                                                                                                                                                                                                                                                                                                                                                                                                                                                                                                                                                                                                                                                                                                                                                                                                                                                                                                                                                                                                                                                                                                                                                                                                                                                                                                                                                                                                                                                                                                                                                                                                                                                                                                                                                                                                                                                                                                                              |  |
| Battery heating system          | Available                                                                                                                                                                                                                                                                                                                                                                                                                                                                                                                                                                                                                                                                                                                                                                                                                                                                                                                                                                                                                                                                                                                                                                                                                                                                                                                                                                                                                                                                                                                                                                                                                                                                                                                                                                                                                                                                                                                                                                                                                                                                                                                      |  |
| Powertrain                      | , rightable                                                                                                                                                                                                                                                                                                                                                                                                                                                                                                                                                                                                                                                                                                                                                                                                                                                                                                                                                                                                                                                                                                                                                                                                                                                                                                                                                                                                                                                                                                                                                                                                                                                                                                                                                                                                                                                                                                                                                                                                                                                                                                                    |  |
| Rear axle                       | Direct drive                                                                                                                                                                                                                                                                                                                                                                                                                                                                                                                                                                                                                                                                                                                                                                                                                                                                                                                                                                                                                                                                                                                                                                                                                                                                                                                                                                                                                                                                                                                                                                                                                                                                                                                                                                                                                                                                                                                                                                                                                                                                                                                   |  |
| Front suspension                | Torsion bar spring(shorten)                                                                                                                                                                                                                                                                                                                                                                                                                                                                                                                                                                                                                                                                                                                                                                                                                                                                                                                                                                                                                                                                                                                                                                                                                                                                                                                                                                                                                                                                                                                                                                                                                                                                                                                                                                                                                                                                                                                                                                                                                                                                                                    |  |
| Rear suspension                 | 5 Leaf springs                                                                                                                                                                                                                                                                                                                                                                                                                                                                                                                                                                                                                                                                                                                                                                                                                                                                                                                                                                                                                                                                                                                                                                                                                                                                                                                                                                                                                                                                                                                                                                                                                                                                                                                                                                                                                                                                                                                                                                                                                                                                                                                 |  |
| Safety                          |                                                                                                                                                                                                                                                                                                                                                                                                                                                                                                                                                                                                                                                                                                                                                                                                                                                                                                                                                                                                                                                                                                                                                                                                                                                                                                                                                                                                                                                                                                                                                                                                                                                                                                                                                                                                                                                                                                                                                                                                                                                                                                                                |  |
| Brake System                    | Front disc/Rear drum                                                                                                                                                                                                                                                                                                                                                                                                                                                                                                                                                                                                                                                                                                                                                                                                                                                                                                                                                                                                                                                                                                                                                                                                                                                                                                                                                                                                                                                                                                                                                                                                                                                                                                                                                                                                                                                                                                                                                                                                                                                                                                           |  |
| Brake assist system             | ABS+EBD                                                                                                                                                                                                                                                                                                                                                                                                                                                                                                                                                                                                                                                                                                                                                                                                                                                                                                                                                                                                                                                                                                                                                                                                                                                                                                                                                                                                                                                                                                                                                                                                                                                                                                                                                                                                                                                                                                                                                                                                                                                                                                                        |  |
| Seat belt                       | Available                                                                                                                                                                                                                                                                                                                                                                                                                                                                                                                                                                                                                                                                                                                                                                                                                                                                                                                                                                                                                                                                                                                                                                                                                                                                                                                                                                                                                                                                                                                                                                                                                                                                                                                                                                                                                                                                                                                                                                                                                                                                                                                      |  |
| Fire Extinguisher               | Fire Extinguisher(0.5Kg)                                                                                                                                                                                                                                                                                                                                                                                                                                                                                                                                                                                                                                                                                                                                                                                                                                                                                                                                                                                                                                                                                                                                                                                                                                                                                                                                                                                                                                                                                                                                                                                                                                                                                                                                                                                                                                                                                                                                                                                                                                                                                                       |  |
| Front fog lamp                  | Front fog lamp                                                                                                                                                                                                                                                                                                                                                                                                                                                                                                                                                                                                                                                                                                                                                                                                                                                                                                                                                                                                                                                                                                                                                                                                                                                                                                                                                                                                                                                                                                                                                                                                                                                                                                                                                                                                                                                                                                                                                                                                                                                                                                                 |  |
| Front Window                    | Electronic power                                                                                                                                                                                                                                                                                                                                                                                                                                                                                                                                                                                                                                                                                                                                                                                                                                                                                                                                                                                                                                                                                                                                                                                                                                                                                                                                                                                                                                                                                                                                                                                                                                                                                                                                                                                                                                                                                                                                                                                                                                                                                                               |  |
| Rearview Mirror                 | Electronic power                                                                                                                                                                                                                                                                                                                                                                                                                                                                                                                                                                                                                                                                                                                                                                                                                                                                                                                                                                                                                                                                                                                                                                                                                                                                                                                                                                                                                                                                                                                                                                                                                                                                                                                                                                                                                                                                                                                                                                                                                                                                                                               |  |
| Steering Wheel                  | Adjustable four-spoke Leather                                                                                                                                                                                                                                                                                                                                                                                                                                                                                                                                                                                                                                                                                                                                                                                                                                                                                                                                                                                                                                                                                                                                                                                                                                                                                                                                                                                                                                                                                                                                                                                                                                                                                                                                                                                                                                                                                                                                                                                                                                                                                                  |  |
| Rear door Wiper/Rear spray/Rear | Available                                                                                                                                                                                                                                                                                                                                                                                                                                                                                                                                                                                                                                                                                                                                                                                                                                                                                                                                                                                                                                                                                                                                                                                                                                                                                                                                                                                                                                                                                                                                                                                                                                                                                                                                                                                                                                                                                                                                                                                                                                                                                                                      |  |
| Functional equipment            |                                                                                                                                                                                                                                                                                                                                                                                                                                                                                                                                                                                                                                                                                                                                                                                                                                                                                                                                                                                                                                                                                                                                                                                                                                                                                                                                                                                                                                                                                                                                                                                                                                                                                                                                                                                                                                                                                                                                                                                                                                                                                                                                |  |
| Rear ground-view mirror         | Available                                                                                                                                                                                                                                                                                                                                                                                                                                                                                                                                                                                                                                                                                                                                                                                                                                                                                                                                                                                                                                                                                                                                                                                                                                                                                                                                                                                                                                                                                                                                                                                                                                                                                                                                                                                                                                                                                                                                                                                                                                                                                                                      |  |
| Mudguard                        | Front/Rear Mudguard                                                                                                                                                                                                                                                                                                                                                                                                                                                                                                                                                                                                                                                                                                                                                                                                                                                                                                                                                                                                                                                                                                                                                                                                                                                                                                                                                                                                                                                                                                                                                                                                                                                                                                                                                                                                                                                                                                                                                                                                                                                                                                            |  |
| Rear door                       | Inner release lift gate                                                                                                                                                                                                                                                                                                                                                                                                                                                                                                                                                                                                                                                                                                                                                                                                                                                                                                                                                                                                                                                                                                                                                                                                                                                                                                                                                                                                                                                                                                                                                                                                                                                                                                                                                                                                                                                                                                                                                                                                                                                                                                        |  |
| Control system                  | Center Controlled Door lock                                                                                                                                                                                                                                                                                                                                                                                                                                                                                                                                                                                                                                                                                                                                                                                                                                                                                                                                                                                                                                                                                                                                                                                                                                                                                                                                                                                                                                                                                                                                                                                                                                                                                                                                                                                                                                                                                                                                                                                                                                                                                                    |  |
| Appearance                      |                                                                                                                                                                                                                                                                                                                                                                                                                                                                                                                                                                                                                                                                                                                                                                                                                                                                                                                                                                                                                                                                                                                                                                                                                                                                                                                                                                                                                                                                                                                                                                                                                                                                                                                                                                                                                                                                                                                                                                                                                                                                                                                                |  |
| Color                           | White                                                                                                                                                                                                                                                                                                                                                                                                                                                                                                                                                                                                                                                                                                                                                                                                                                                                                                                                                                                                                                                                                                                                                                                                                                                                                                                                                                                                                                                                                                                                                                                                                                                                                                                                                                                                                                                                                                                                                                                                                                                                                                                          |  |
| Border Strips                   | Chrome Border Strips                                                                                                                                                                                                                                                                                                                                                                                                                                                                                                                                                                                                                                                                                                                                                                                                                                                                                                                                                                                                                                                                                                                                                                                                                                                                                                                                                                                                                                                                                                                                                                                                                                                                                                                                                                                                                                                                                                                                                                                                                                                                                                           |  |
| Wheel Rim                       | Steel wheel with cover                                                                                                                                                                                                                                                                                                                                                                                                                                                                                                                                                                                                                                                                                                                                                                                                                                                                                                                                                                                                                                                                                                                                                                                                                                                                                                                                                                                                                                                                                                                                                                                                                                                                                                                                                                                                                                                                                                                                                                                                                                                                                                         |  |
| Tire                            | Tubeless 195R15LT8PR                                                                                                                                                                                                                                                                                                                                                                                                                                                                                                                                                                                                                                                                                                                                                                                                                                                                                                                                                                                                                                                                                                                                                                                                                                                                                                                                                                                                                                                                                                                                                                                                                                                                                                                                                                                                                                                                                                                                                                                                                                                                                                           |  |
| Front lamp                      | All-in-one drill crystal lamp                                                                                                                                                                                                                                                                                                                                                                                                                                                                                                                                                                                                                                                                                                                                                                                                                                                                                                                                                                                                                                                                                                                                                                                                                                                                                                                                                                                                                                                                                                                                                                                                                                                                                                                                                                                                                                                                                                                                                                                                                                                                                                  |  |
| Rear lamp                       | Common Rear Combined Lamp                                                                                                                                                                                                                                                                                                                                                                                                                                                                                                                                                                                                                                                                                                                                                                                                                                                                                                                                                                                                                                                                                                                                                                                                                                                                                                                                                                                                                                                                                                                                                                                                                                                                                                                                                                                                                                                                                                                                                                                                                                                                                                      |  |
| Glass side                      | White glass                                                                                                                                                                                                                                                                                                                                                                                                                                                                                                                                                                                                                                                                                                                                                                                                                                                                                                                                                                                                                                                                                                                                                                                                                                                                                                                                                                                                                                                                                                                                                                                                                                                                                                                                                                                                                                                                                                                                                                                                                                                                                                                    |  |
| Interior                        |                                                                                                                                                                                                                                                                                                                                                                                                                                                                                                                                                                                                                                                                                                                                                                                                                                                                                                                                                                                                                                                                                                                                                                                                                                                                                                                                                                                                                                                                                                                                                                                                                                                                                                                                                                                                                                                                                                                                                                                                                                                                                                                                |  |
| Ceiling                         | Dark gray                                                                                                                                                                                                                                                                                                                                                                                                                                                                                                                                                                                                                                                                                                                                                                                                                                                                                                                                                                                                                                                                                                                                                                                                                                                                                                                                                                                                                                                                                                                                                                                                                                                                                                                                                                                                                                                                                                                                                                                                                                                                                                                      |  |
| Floor material                  | Aluminium Floor                                                                                                                                                                                                                                                                                                                                                                                                                                                                                                                                                                                                                                                                                                                                                                                                                                                                                                                                                                                                                                                                                                                                                                                                                                                                                                                                                                                                                                                                                                                                                                                                                                                                                                                                                                                                                                                                                                                                                                                                                                                                                                                |  |
| Seats material                  | Fabric                                                                                                                                                                                                                                                                                                                                                                                                                                                                                                                                                                                                                                                                                                                                                                                                                                                                                                                                                                                                                                                                                                                                                                                                                                                                                                                                                                                                                                                                                                                                                                                                                                                                                                                                                                                                                                                                                                                                                                                                                                                                                                                         |  |
| Instrument panel                | Integral instrument panel                                                                                                                                                                                                                                                                                                                                                                                                                                                                                                                                                                                                                                                                                                                                                                                                                                                                                                                                                                                                                                                                                                                                                                                                                                                                                                                                                                                                                                                                                                                                                                                                                                                                                                                                                                                                                                                                                                                                                                                                                                                                                                      |  |
| Audiovisual                     | Mp5+USB+SD Card Slot                                                                                                                                                                                                                                                                                                                                                                                                                                                                                                                                                                                                                                                                                                                                                                                                                                                                                                                                                                                                                                                                                                                                                                                                                                                                                                                                                                                                                                                                                                                                                                                                                                                                                                                                                                                                                                                                                                                                                                                                                                                                                                           |  |
| Reverse camera                  | Available with alarm                                                                                                                                                                                                                                                                                                                                                                                                                                                                                                                                                                                                                                                                                                                                                                                                                                                                                                                                                                                                                                                                                                                                                                                                                                                                                                                                                                                                                                                                                                                                                                                                                                                                                                                                                                                                                                                                                                                                                                                                                                                                                                           |  |
| T-BOX                           | With GPS and battery lock function                                                                                                                                                                                                                                                                                                                                                                                                                                                                                                                                                                                                                                                                                                                                                                                                                                                                                                                                                                                                                                                                                                                                                                                                                                                                                                                                                                                                                                                                                                                                                                                                                                                                                                                                                                                                                                                                                                                                                                                                                                                                                             |  |
| Air conditioning                | With Front and Rear A/C                                                                                                                                                                                                                                                                                                                                                                                                                                                                                                                                                                                                                                                                                                                                                                                                                                                                                                                                                                                                                                                                                                                                                                                                                                                                                                                                                                                                                                                                                                                                                                                                                                                                                                                                                                                                                                                                                                                                                                                                                                                                                                        |  |
|                                 | The street of th |  |