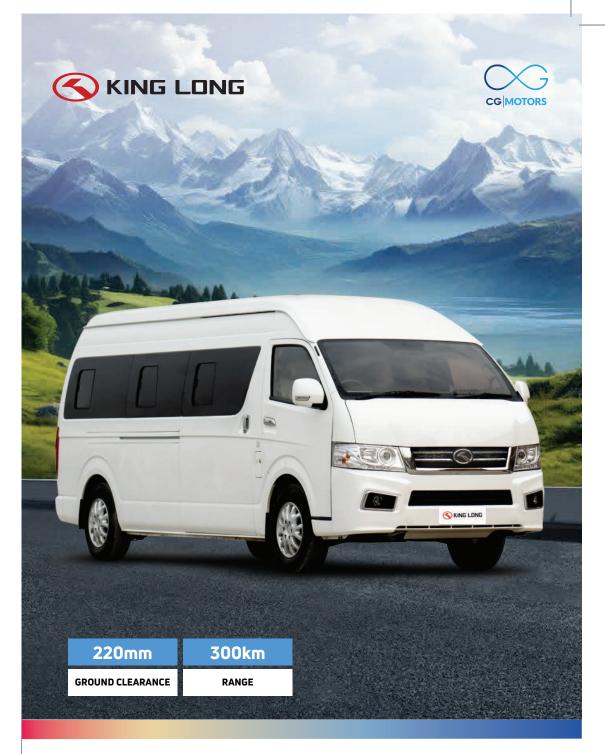

## KINGWIN EV Passenger Van specification

| Main parameters                 |                                                                                                                                                                                                                                                                                                                                                                                                                                                                                                                                                                                                                                                                                                                                                                                                                                                                                                                                                                                                                                                                                                                                                                                                                                                                                                                                                                                                                                                                                                                                                                                                                                                                                                                                                                                                                                                                                                                                                                                                                                                                                                                                |  |
|---------------------------------|--------------------------------------------------------------------------------------------------------------------------------------------------------------------------------------------------------------------------------------------------------------------------------------------------------------------------------------------------------------------------------------------------------------------------------------------------------------------------------------------------------------------------------------------------------------------------------------------------------------------------------------------------------------------------------------------------------------------------------------------------------------------------------------------------------------------------------------------------------------------------------------------------------------------------------------------------------------------------------------------------------------------------------------------------------------------------------------------------------------------------------------------------------------------------------------------------------------------------------------------------------------------------------------------------------------------------------------------------------------------------------------------------------------------------------------------------------------------------------------------------------------------------------------------------------------------------------------------------------------------------------------------------------------------------------------------------------------------------------------------------------------------------------------------------------------------------------------------------------------------------------------------------------------------------------------------------------------------------------------------------------------------------------------------------------------------------------------------------------------------------------|--|
| Seat                            | 14/15                                                                                                                                                                                                                                                                                                                                                                                                                                                                                                                                                                                                                                                                                                                                                                                                                                                                                                                                                                                                                                                                                                                                                                                                                                                                                                                                                                                                                                                                                                                                                                                                                                                                                                                                                                                                                                                                                                                                                                                                                                                                                                                          |  |
| Dimension mm                    | 5340x1700x2285 (High roof)                                                                                                                                                                                                                                                                                                                                                                                                                                                                                                                                                                                                                                                                                                                                                                                                                                                                                                                                                                                                                                                                                                                                                                                                                                                                                                                                                                                                                                                                                                                                                                                                                                                                                                                                                                                                                                                                                                                                                                                                                                                                                                     |  |
| Wheelbase mm                    | 2890                                                                                                                                                                                                                                                                                                                                                                                                                                                                                                                                                                                                                                                                                                                                                                                                                                                                                                                                                                                                                                                                                                                                                                                                                                                                                                                                                                                                                                                                                                                                                                                                                                                                                                                                                                                                                                                                                                                                                                                                                                                                                                                           |  |
| Ground clearance mm             | 180                                                                                                                                                                                                                                                                                                                                                                                                                                                                                                                                                                                                                                                                                                                                                                                                                                                                                                                                                                                                                                                                                                                                                                                                                                                                                                                                                                                                                                                                                                                                                                                                                                                                                                                                                                                                                                                                                                                                                                                                                                                                                                                            |  |
| Gradient Max                    | 25%                                                                                                                                                                                                                                                                                                                                                                                                                                                                                                                                                                                                                                                                                                                                                                                                                                                                                                                                                                                                                                                                                                                                                                                                                                                                                                                                                                                                                                                                                                                                                                                                                                                                                                                                                                                                                                                                                                                                                                                                                                                                                                                            |  |
| Twist and turn knob             | ECO & NORMAL-Forward, NORMAL-Reverse gear                                                                                                                                                                                                                                                                                                                                                                                                                                                                                                                                                                                                                                                                                                                                                                                                                                                                                                                                                                                                                                                                                                                                                                                                                                                                                                                                                                                                                                                                                                                                                                                                                                                                                                                                                                                                                                                                                                                                                                                                                                                                                      |  |
| Motor Type                      | PMSM                                                                                                                                                                                                                                                                                                                                                                                                                                                                                                                                                                                                                                                                                                                                                                                                                                                                                                                                                                                                                                                                                                                                                                                                                                                                                                                                                                                                                                                                                                                                                                                                                                                                                                                                                                                                                                                                                                                                                                                                                                                                                                                           |  |
| Max/Rated Power                 | 80/50 Kw                                                                                                                                                                                                                                                                                                                                                                                                                                                                                                                                                                                                                                                                                                                                                                                                                                                                                                                                                                                                                                                                                                                                                                                                                                                                                                                                                                                                                                                                                                                                                                                                                                                                                                                                                                                                                                                                                                                                                                                                                                                                                                                       |  |
| Max Torque                      | 310 Nm                                                                                                                                                                                                                                                                                                                                                                                                                                                                                                                                                                                                                                                                                                                                                                                                                                                                                                                                                                                                                                                                                                                                                                                                                                                                                                                                                                                                                                                                                                                                                                                                                                                                                                                                                                                                                                                                                                                                                                                                                                                                                                                         |  |
| Max Speed (locked)              | 100km/h                                                                                                                                                                                                                                                                                                                                                                                                                                                                                                                                                                                                                                                                                                                                                                                                                                                                                                                                                                                                                                                                                                                                                                                                                                                                                                                                                                                                                                                                                                                                                                                                                                                                                                                                                                                                                                                                                                                                                                                                                                                                                                                        |  |
| Specification of Battery        |                                                                                                                                                                                                                                                                                                                                                                                                                                                                                                                                                                                                                                                                                                                                                                                                                                                                                                                                                                                                                                                                                                                                                                                                                                                                                                                                                                                                                                                                                                                                                                                                                                                                                                                                                                                                                                                                                                                                                                                                                                                                                                                                |  |
| Battery Capacity                | CATL 53.58 Kwh                                                                                                                                                                                                                                                                                                                                                                                                                                                                                                                                                                                                                                                                                                                                                                                                                                                                                                                                                                                                                                                                                                                                                                                                                                                                                                                                                                                                                                                                                                                                                                                                                                                                                                                                                                                                                                                                                                                                                                                                                                                                                                                 |  |
| Charging system                 | GB/T                                                                                                                                                                                                                                                                                                                                                                                                                                                                                                                                                                                                                                                                                                                                                                                                                                                                                                                                                                                                                                                                                                                                                                                                                                                                                                                                                                                                                                                                                                                                                                                                                                                                                                                                                                                                                                                                                                                                                                                                                                                                                                                           |  |
| Charging time                   | AC 8 Hrs, DC 20% to 80% 45 Minutes                                                                                                                                                                                                                                                                                                                                                                                                                                                                                                                                                                                                                                                                                                                                                                                                                                                                                                                                                                                                                                                                                                                                                                                                                                                                                                                                                                                                                                                                                                                                                                                                                                                                                                                                                                                                                                                                                                                                                                                                                                                                                             |  |
| Driving Mileage                 | 300km (NEDC)                                                                                                                                                                                                                                                                                                                                                                                                                                                                                                                                                                                                                                                                                                                                                                                                                                                                                                                                                                                                                                                                                                                                                                                                                                                                                                                                                                                                                                                                                                                                                                                                                                                                                                                                                                                                                                                                                                                                                                                                                                                                                                                   |  |
| Electronic control system       | 3 in 1 controller                                                                                                                                                                                                                                                                                                                                                                                                                                                                                                                                                                                                                                                                                                                                                                                                                                                                                                                                                                                                                                                                                                                                                                                                                                                                                                                                                                                                                                                                                                                                                                                                                                                                                                                                                                                                                                                                                                                                                                                                                                                                                                              |  |
| Battery heating system          | Available                                                                                                                                                                                                                                                                                                                                                                                                                                                                                                                                                                                                                                                                                                                                                                                                                                                                                                                                                                                                                                                                                                                                                                                                                                                                                                                                                                                                                                                                                                                                                                                                                                                                                                                                                                                                                                                                                                                                                                                                                                                                                                                      |  |
| Powertrain                      | , rightable                                                                                                                                                                                                                                                                                                                                                                                                                                                                                                                                                                                                                                                                                                                                                                                                                                                                                                                                                                                                                                                                                                                                                                                                                                                                                                                                                                                                                                                                                                                                                                                                                                                                                                                                                                                                                                                                                                                                                                                                                                                                                                                    |  |
| Rear axle                       | Direct drive                                                                                                                                                                                                                                                                                                                                                                                                                                                                                                                                                                                                                                                                                                                                                                                                                                                                                                                                                                                                                                                                                                                                                                                                                                                                                                                                                                                                                                                                                                                                                                                                                                                                                                                                                                                                                                                                                                                                                                                                                                                                                                                   |  |
| Front suspension                | Torsion bar spring(shorten)                                                                                                                                                                                                                                                                                                                                                                                                                                                                                                                                                                                                                                                                                                                                                                                                                                                                                                                                                                                                                                                                                                                                                                                                                                                                                                                                                                                                                                                                                                                                                                                                                                                                                                                                                                                                                                                                                                                                                                                                                                                                                                    |  |
| Rear suspension                 | 5 Leaf springs                                                                                                                                                                                                                                                                                                                                                                                                                                                                                                                                                                                                                                                                                                                                                                                                                                                                                                                                                                                                                                                                                                                                                                                                                                                                                                                                                                                                                                                                                                                                                                                                                                                                                                                                                                                                                                                                                                                                                                                                                                                                                                                 |  |
| Safety                          |                                                                                                                                                                                                                                                                                                                                                                                                                                                                                                                                                                                                                                                                                                                                                                                                                                                                                                                                                                                                                                                                                                                                                                                                                                                                                                                                                                                                                                                                                                                                                                                                                                                                                                                                                                                                                                                                                                                                                                                                                                                                                                                                |  |
| Brake System                    | Front disc/Rear drum                                                                                                                                                                                                                                                                                                                                                                                                                                                                                                                                                                                                                                                                                                                                                                                                                                                                                                                                                                                                                                                                                                                                                                                                                                                                                                                                                                                                                                                                                                                                                                                                                                                                                                                                                                                                                                                                                                                                                                                                                                                                                                           |  |
| Brake assist system             | ABS+EBD                                                                                                                                                                                                                                                                                                                                                                                                                                                                                                                                                                                                                                                                                                                                                                                                                                                                                                                                                                                                                                                                                                                                                                                                                                                                                                                                                                                                                                                                                                                                                                                                                                                                                                                                                                                                                                                                                                                                                                                                                                                                                                                        |  |
| Seat belt                       | Available                                                                                                                                                                                                                                                                                                                                                                                                                                                                                                                                                                                                                                                                                                                                                                                                                                                                                                                                                                                                                                                                                                                                                                                                                                                                                                                                                                                                                                                                                                                                                                                                                                                                                                                                                                                                                                                                                                                                                                                                                                                                                                                      |  |
| Fire Extinguisher               | Fire Extinguisher(0.5Kg)                                                                                                                                                                                                                                                                                                                                                                                                                                                                                                                                                                                                                                                                                                                                                                                                                                                                                                                                                                                                                                                                                                                                                                                                                                                                                                                                                                                                                                                                                                                                                                                                                                                                                                                                                                                                                                                                                                                                                                                                                                                                                                       |  |
| Front fog lamp                  | Front fog lamp                                                                                                                                                                                                                                                                                                                                                                                                                                                                                                                                                                                                                                                                                                                                                                                                                                                                                                                                                                                                                                                                                                                                                                                                                                                                                                                                                                                                                                                                                                                                                                                                                                                                                                                                                                                                                                                                                                                                                                                                                                                                                                                 |  |
| Front Window                    | Electronic power                                                                                                                                                                                                                                                                                                                                                                                                                                                                                                                                                                                                                                                                                                                                                                                                                                                                                                                                                                                                                                                                                                                                                                                                                                                                                                                                                                                                                                                                                                                                                                                                                                                                                                                                                                                                                                                                                                                                                                                                                                                                                                               |  |
| Rearview Mirror                 | Electronic power                                                                                                                                                                                                                                                                                                                                                                                                                                                                                                                                                                                                                                                                                                                                                                                                                                                                                                                                                                                                                                                                                                                                                                                                                                                                                                                                                                                                                                                                                                                                                                                                                                                                                                                                                                                                                                                                                                                                                                                                                                                                                                               |  |
| Steering Wheel                  | Adjustable four-spoke Leather                                                                                                                                                                                                                                                                                                                                                                                                                                                                                                                                                                                                                                                                                                                                                                                                                                                                                                                                                                                                                                                                                                                                                                                                                                                                                                                                                                                                                                                                                                                                                                                                                                                                                                                                                                                                                                                                                                                                                                                                                                                                                                  |  |
| Rear door Wiper/Rear spray/Rear | Available                                                                                                                                                                                                                                                                                                                                                                                                                                                                                                                                                                                                                                                                                                                                                                                                                                                                                                                                                                                                                                                                                                                                                                                                                                                                                                                                                                                                                                                                                                                                                                                                                                                                                                                                                                                                                                                                                                                                                                                                                                                                                                                      |  |
| Functional equipment            |                                                                                                                                                                                                                                                                                                                                                                                                                                                                                                                                                                                                                                                                                                                                                                                                                                                                                                                                                                                                                                                                                                                                                                                                                                                                                                                                                                                                                                                                                                                                                                                                                                                                                                                                                                                                                                                                                                                                                                                                                                                                                                                                |  |
| Rear ground-view mirror         | Available                                                                                                                                                                                                                                                                                                                                                                                                                                                                                                                                                                                                                                                                                                                                                                                                                                                                                                                                                                                                                                                                                                                                                                                                                                                                                                                                                                                                                                                                                                                                                                                                                                                                                                                                                                                                                                                                                                                                                                                                                                                                                                                      |  |
| Mudguard                        | Front/Rear Mudguard                                                                                                                                                                                                                                                                                                                                                                                                                                                                                                                                                                                                                                                                                                                                                                                                                                                                                                                                                                                                                                                                                                                                                                                                                                                                                                                                                                                                                                                                                                                                                                                                                                                                                                                                                                                                                                                                                                                                                                                                                                                                                                            |  |
| Rear door                       | Inner release lift gate                                                                                                                                                                                                                                                                                                                                                                                                                                                                                                                                                                                                                                                                                                                                                                                                                                                                                                                                                                                                                                                                                                                                                                                                                                                                                                                                                                                                                                                                                                                                                                                                                                                                                                                                                                                                                                                                                                                                                                                                                                                                                                        |  |
| Control system                  | Center Controlled Door lock                                                                                                                                                                                                                                                                                                                                                                                                                                                                                                                                                                                                                                                                                                                                                                                                                                                                                                                                                                                                                                                                                                                                                                                                                                                                                                                                                                                                                                                                                                                                                                                                                                                                                                                                                                                                                                                                                                                                                                                                                                                                                                    |  |
| Appearance                      |                                                                                                                                                                                                                                                                                                                                                                                                                                                                                                                                                                                                                                                                                                                                                                                                                                                                                                                                                                                                                                                                                                                                                                                                                                                                                                                                                                                                                                                                                                                                                                                                                                                                                                                                                                                                                                                                                                                                                                                                                                                                                                                                |  |
| Color                           | White                                                                                                                                                                                                                                                                                                                                                                                                                                                                                                                                                                                                                                                                                                                                                                                                                                                                                                                                                                                                                                                                                                                                                                                                                                                                                                                                                                                                                                                                                                                                                                                                                                                                                                                                                                                                                                                                                                                                                                                                                                                                                                                          |  |
| Border Strips                   | Chrome Border Strips                                                                                                                                                                                                                                                                                                                                                                                                                                                                                                                                                                                                                                                                                                                                                                                                                                                                                                                                                                                                                                                                                                                                                                                                                                                                                                                                                                                                                                                                                                                                                                                                                                                                                                                                                                                                                                                                                                                                                                                                                                                                                                           |  |
| Wheel Rim                       | Steel wheel with cover                                                                                                                                                                                                                                                                                                                                                                                                                                                                                                                                                                                                                                                                                                                                                                                                                                                                                                                                                                                                                                                                                                                                                                                                                                                                                                                                                                                                                                                                                                                                                                                                                                                                                                                                                                                                                                                                                                                                                                                                                                                                                                         |  |
| Tire                            | Tubeless 195R15LT8PR                                                                                                                                                                                                                                                                                                                                                                                                                                                                                                                                                                                                                                                                                                                                                                                                                                                                                                                                                                                                                                                                                                                                                                                                                                                                                                                                                                                                                                                                                                                                                                                                                                                                                                                                                                                                                                                                                                                                                                                                                                                                                                           |  |
| Front lamp                      | All-in-one drill crystal lamp                                                                                                                                                                                                                                                                                                                                                                                                                                                                                                                                                                                                                                                                                                                                                                                                                                                                                                                                                                                                                                                                                                                                                                                                                                                                                                                                                                                                                                                                                                                                                                                                                                                                                                                                                                                                                                                                                                                                                                                                                                                                                                  |  |
| Rear lamp                       | Common Rear Combined Lamp                                                                                                                                                                                                                                                                                                                                                                                                                                                                                                                                                                                                                                                                                                                                                                                                                                                                                                                                                                                                                                                                                                                                                                                                                                                                                                                                                                                                                                                                                                                                                                                                                                                                                                                                                                                                                                                                                                                                                                                                                                                                                                      |  |
| Glass side                      | White glass                                                                                                                                                                                                                                                                                                                                                                                                                                                                                                                                                                                                                                                                                                                                                                                                                                                                                                                                                                                                                                                                                                                                                                                                                                                                                                                                                                                                                                                                                                                                                                                                                                                                                                                                                                                                                                                                                                                                                                                                                                                                                                                    |  |
| Interior                        |                                                                                                                                                                                                                                                                                                                                                                                                                                                                                                                                                                                                                                                                                                                                                                                                                                                                                                                                                                                                                                                                                                                                                                                                                                                                                                                                                                                                                                                                                                                                                                                                                                                                                                                                                                                                                                                                                                                                                                                                                                                                                                                                |  |
| Ceiling                         | Dark gray                                                                                                                                                                                                                                                                                                                                                                                                                                                                                                                                                                                                                                                                                                                                                                                                                                                                                                                                                                                                                                                                                                                                                                                                                                                                                                                                                                                                                                                                                                                                                                                                                                                                                                                                                                                                                                                                                                                                                                                                                                                                                                                      |  |
| Floor material                  | Aluminium Floor                                                                                                                                                                                                                                                                                                                                                                                                                                                                                                                                                                                                                                                                                                                                                                                                                                                                                                                                                                                                                                                                                                                                                                                                                                                                                                                                                                                                                                                                                                                                                                                                                                                                                                                                                                                                                                                                                                                                                                                                                                                                                                                |  |
| Seats material                  | Fabric                                                                                                                                                                                                                                                                                                                                                                                                                                                                                                                                                                                                                                                                                                                                                                                                                                                                                                                                                                                                                                                                                                                                                                                                                                                                                                                                                                                                                                                                                                                                                                                                                                                                                                                                                                                                                                                                                                                                                                                                                                                                                                                         |  |
| Instrument panel                | Integral instrument panel                                                                                                                                                                                                                                                                                                                                                                                                                                                                                                                                                                                                                                                                                                                                                                                                                                                                                                                                                                                                                                                                                                                                                                                                                                                                                                                                                                                                                                                                                                                                                                                                                                                                                                                                                                                                                                                                                                                                                                                                                                                                                                      |  |
| Audiovisual                     | Mp5+USB+SD Card Slot                                                                                                                                                                                                                                                                                                                                                                                                                                                                                                                                                                                                                                                                                                                                                                                                                                                                                                                                                                                                                                                                                                                                                                                                                                                                                                                                                                                                                                                                                                                                                                                                                                                                                                                                                                                                                                                                                                                                                                                                                                                                                                           |  |
| Reverse camera                  | Available with alarm                                                                                                                                                                                                                                                                                                                                                                                                                                                                                                                                                                                                                                                                                                                                                                                                                                                                                                                                                                                                                                                                                                                                                                                                                                                                                                                                                                                                                                                                                                                                                                                                                                                                                                                                                                                                                                                                                                                                                                                                                                                                                                           |  |
| T-BOX                           | With GPS and battery lock function                                                                                                                                                                                                                                                                                                                                                                                                                                                                                                                                                                                                                                                                                                                                                                                                                                                                                                                                                                                                                                                                                                                                                                                                                                                                                                                                                                                                                                                                                                                                                                                                                                                                                                                                                                                                                                                                                                                                                                                                                                                                                             |  |
| Air conditioning                | With Front and Rear A/C                                                                                                                                                                                                                                                                                                                                                                                                                                                                                                                                                                                                                                                                                                                                                                                                                                                                                                                                                                                                                                                                                                                                                                                                                                                                                                                                                                                                                                                                                                                                                                                                                                                                                                                                                                                                                                                                                                                                                                                                                                                                                                        |  |
|                                 | The street of th |  |