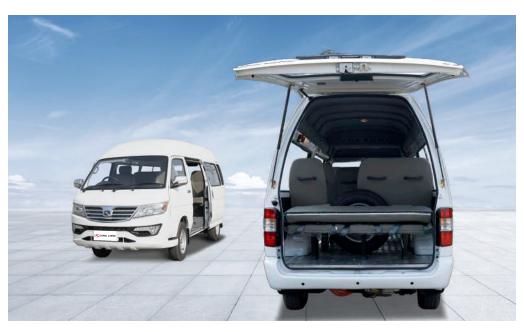

|  |
|                                 | The street of th |  |



#### WARRANTY TERMS: BATTERY-400,000KM/7YEARS

Visit our showroom for test drive and more details











# Stylish, Streamlined Appearance



# **INTERIOR**





Air-Conditioning Vents On Both Sides Making DRIVE & ECO Driving Modes Meeting Different Cooling In Travelling



Road Condition



14/15 Seats Layout



KINGLONG Brand PMSM Whose Max/Rated Power Is 80/50 Max Torque Is 310 Nm; The Max. Gradient Is 25% (Full Load)



CATL 53.58 Kw/h Battery Combing Regeneration Function



Independent Drive Motor Controller



PDU+DCDC+ OBC (Three-In-One) **Auxiliary Controller** 

## XMQ6552EV Passenger Van specification

| Model                                      | XMQ6552EV                      |
|--------------------------------------------|--------------------------------|
| Parameters                                 |                                |
| Length × Width × Height (mm)               | 5470 * 1885 * 2185             |