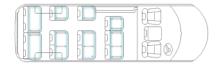

## KINGWIN EV Passenger Van specification

| Main parameters                 |                                                                                                                                                                                                                                                                                                                                                                                                                                                                                                                                                                                                                                                                                                                                                                                                                                                                                                                                                                                                                                                                                                                                                                                                                                                                                                                                                                                                                                                                                                                                                                                                                                                                                                                                                                                                                                                                                                                                                                                                                                                                                                                                |  |
|---------------------------------|--------------------------------------------------------------------------------------------------------------------------------------------------------------------------------------------------------------------------------------------------------------------------------------------------------------------------------------------------------------------------------------------------------------------------------------------------------------------------------------------------------------------------------------------------------------------------------------------------------------------------------------------------------------------------------------------------------------------------------------------------------------------------------------------------------------------------------------------------------------------------------------------------------------------------------------------------------------------------------------------------------------------------------------------------------------------------------------------------------------------------------------------------------------------------------------------------------------------------------------------------------------------------------------------------------------------------------------------------------------------------------------------------------------------------------------------------------------------------------------------------------------------------------------------------------------------------------------------------------------------------------------------------------------------------------------------------------------------------------------------------------------------------------------------------------------------------------------------------------------------------------------------------------------------------------------------------------------------------------------------------------------------------------------------------------------------------------------------------------------------------------|--|
| Seat                            | 14/15                                                                                                                                                                                                                                                                                                                                                                                                                                                                                                                                                                                                                                                                                                                                                                                                                                                                                                                                                                                                                                                                                                                                                                                                                                                                                                                                                                                                                                                                                                                                                                                                                                                                                                                                                                                                                                                                                                                                                                                                                                                                                                                          |  |
| Dimension mm                    | 5340x1700x2285 (High roof)                                                                                                                                                                                                                                                                                                                                                                                                                                                                                                                                                                                                                                                                                                                                                                                                                                                                                                                                                                                                                                                                                                                                                                                                                                                                                                                                                                                                                                                                                                                                                                                                                                                                                                                                                                                                                                                                                                                                                                                                                                                                                                     |  |
| Wheelbase mm                    | 2890                                                                                                                                                                                                                                                                                                                                                                                                                                                                                                                                                                                                                                                                                                                                                                                                                                                                                                                                                                                                                                                                                                                                                                                                                                                                                                                                                                                                                                                                                                                                                                                                                                                                                                                                                                                                                                                                                                                                                                                                                                                                                                                           |  |
| Ground clearance mm             | 180                                                                                                                                                                                                                                                                                                                                                                                                                                                                                                                                                                                                                                                                                                                                                                                                                                                                                                                                                                                                                                                                                                                                                                                                                                                                                                                                                                                                                                                                                                                                                                                                                                                                                                                                                                                                                                                                                                                                                                                                                                                                                                                            |  |
| Gradient Max                    | 25%                                                                                                                                                                                                                                                                                                                                                                                                                                                                                                                                                                                                                                                                                                                                                                                                                                                                                                                                                                                                                                                                                                                                                                                                                                                                                                                                                                                                                                                                                                                                                                                                                                                                                                                                                                                                                                                                                                                                                                                                                                                                                                                            |  |
| Twist and turn knob             | ECO & NORMAL-Forward, NORMAL-Reverse gear                                                                                                                                                                                                                                                                                                                                                                                                                                                                                                                                                                                                                                                                                                                                                                                                                                                                                                                                                                                                                                                                                                                                                                                                                                                                                                                                                                                                                                                                                                                                                                                                                                                                                                                                                                                                                                                                                                                                                                                                                                                                                      |  |
| Motor Type                      | PMSM                                                                                                                                                                                                                                                                                                                                                                                                                                                                                                                                                                                                                                                                                                                                                                                                                                                                                                                                                                                                                                                                                                                                                                                                                                                                                                                                                                                                                                                                                                                                                                                                                                                                                                                                                                                                                                                                                                                                                                                                                                                                                                                           |  |
| Max/Rated Power                 | 80/50 Kw                                                                                                                                                                                                                                                                                                                                                                                                                                                                                                                                                                                                                                                                                                                                                                                                                                                                                                                                                                                                                                                                                                                                                                                                                                                                                                                                                                                                                                                                                                                                                                                                                                                                                                                                                                                                                                                                                                                                                                                                                                                                                                                       |  |
| Max Torque                      | 310 Nm                                                                                                                                                                                                                                                                                                                                                                                                                                                                                                                                                                                                                                                                                                                                                                                                                                                                                                                                                                                                                                                                                                                                                                                                                                                                                                                                                                                                                                                                                                                                                                                                                                                                                                                                                                                                                                                                                                                                                                                                                                                                                                                         |  |
| Max Speed (locked)              | 100km/h                                                                                                                                                                                                                                                                                                                                                                                                                                                                                                                                                                                                                                                                                                                                                                                                                                                                                                                                                                                                                                                                                                                                                                                                                                                                                                                                                                                                                                                                                                                                                                                                                                                                                                                                                                                                                                                                                                                                                                                                                                                                                                                        |  |
| Specification of Battery        |                                                                                                                                                                                                                                                                                                                                                                                                                                                                                                                                                                                                                                                                                                                                                                                                                                                                                                                                                                                                                                                                                                                                                                                                                                                                                                                                                                                                                                                                                                                                                                                                                                                                                                                                                                                                                                                                                                                                                                                                                                                                                                                                |  |
| Battery Capacity                | CATL 53.58 Kwh                                                                                                                                                                                                                                                                                                                                                                                                                                                                                                                                                                                                                                                                                                                                                                                                                                                                                                                                                                                                                                                                                                                                                                                                                                                                                                                                                                                                                                                                                                                                                                                                                                                                                                                                                                                                                                                                                                                                                                                                                                                                                                                 |  |
| Charging system                 | GB/T                                                                                                                                                                                                                                                                                                                                                                                                                                                                                                                                                                                                                                                                                                                                                                                                                                                                                                                                                                                                                                                                                                                                                                                                                                                                                                                                                                                                                                                                                                                                                                                                                                                                                                                                                                                                                                                                                                                                                                                                                                                                                                                           |  |
| Charging time                   | AC 8 Hrs, DC 20% to 80% 45 Minutes                                                                                                                                                                                                                                                                                                                                                                                                                                                                                                                                                                                                                                                                                                                                                                                                                                                                                                                                                                                                                                                                                                                                                                                                                                                                                                                                                                                                                                                                                                                                                                                                                                                                                                                                                                                                                                                                                                                                                                                                                                                                                             |  |
| Driving Mileage                 | 300km (NEDC)                                                                                                                                                                                                                                                                                                                                                                                                                                                                                                                                                                                                                                                                                                                                                                                                                                                                                                                                                                                                                                                                                                                                                                                                                                                                                                                                                                                                                                                                                                                                                                                                                                                                                                                                                                                                                                                                                                                                                                                                                                                                                                                   |  |
| Electronic control system       | 3 in 1 controller                                                                                                                                                                                                                                                                                                                                                                                                                                                                                                                                                                                                                                                                                                                                                                                                                                                                                                                                                                                                                                                                                                                                                                                                                                                                                                                                                                                                                                                                                                                                                                                                                                                                                                                                                                                                                                                                                                                                                                                                                                                                                                              |  |
| Battery heating system          | Available                                                                                                                                                                                                                                                                                                                                                                                                                                                                                                                                                                                                                                                                                                                                                                                                                                                                                                                                                                                                                                                                                                                                                                                                                                                                                                                                                                                                                                                                                                                                                                                                                                                                                                                                                                                                                                                                                                                                                                                                                                                                                                                      |  |
| Powertrain                      | , rightable                                                                                                                                                                                                                                                                                                                                                                                                                                                                                                                                                                                                                                                                                                                                                                                                                                                                                                                                                                                                                                                                                                                                                                                                                                                                                                                                                                                                                                                                                                                                                                                                                                                                                                                                                                                                                                                                                                                                                                                                                                                                                                                    |  |
| Rear axle                       | Direct drive                                                                                                                                                                                                                                                                                                                                                                                                                                                                                                                                                                                                                                                                                                                                                                                                                                                                                                                                                                                                                                                                                                                                                                                                                                                                                                                                                                                                                                                                                                                                                                                                                                                                                                                                                                                                                                                                                                                                                                                                                                                                                                                   |  |
| Front suspension                | Torsion bar spring(shorten)                                                                                                                                                                                                                                                                                                                                                                                                                                                                                                                                                                                                                                                                                                                                                                                                                                                                                                                                                                                                                                                                                                                                                                                                                                                                                                                                                                                                                                                                                                                                                                                                                                                                                                                                                                                                                                                                                                                                                                                                                                                                                                    |  |
| Rear suspension                 | 5 Leaf springs                                                                                                                                                                                                                                                                                                                                                                                                                                                                                                                                                                                                                                                                                                                                                                                                                                                                                                                                                                                                                                                                                                                                                                                                                                                                                                                                                                                                                                                                                                                                                                                                                                                                                                                                                                                                                                                                                                                                                                                                                                                                                                                 |  |
| Safety                          |                                                                                                                                                                                                                                                                                                                                                                                                                                                                                                                                                                                                                                                                                                                                                                                                                                                                                                                                                                                                                                                                                                                                                                                                                                                                                                                                                                                                                                                                                                                                                                                                                                                                                                                                                                                                                                                                                                                                                                                                                                                                                                                                |  |
| Brake System                    | Front disc/Rear drum                                                                                                                                                                                                                                                                                                                                                                                                                                                                                                                                                                                                                                                                                                                                                                                                                                                                                                                                                                                                                                                                                                                                                                                                                                                                                                                                                                                                                                                                                                                                                                                                                                                                                                                                                                                                                                                                                                                                                                                                                                                                                                           |  |
| Brake assist system             | ABS+EBD                                                                                                                                                                                                                                                                                                                                                                                                                                                                                                                                                                                                                                                                                                                                                                                                                                                                                                                                                                                                                                                                                                                                                                                                                                                                                                                                                                                                                                                                                                                                                                                                                                                                                                                                                                                                                                                                                                                                                                                                                                                                                                                        |  |
| Seat belt                       | Available                                                                                                                                                                                                                                                                                                                                                                                                                                                                                                                                                                                                                                                                                                                                                                                                                                                                                                                                                                                                                                                                                                                                                                                                                                                                                                                                                                                                                                                                                                                                                                                                                                                                                                                                                                                                                                                                                                                                                                                                                                                                                                                      |  |
| Fire Extinguisher               | Fire Extinguisher(0.5Kg)                                                                                                                                                                                                                                                                                                                                                                                                                                                                                                                                                                                                                                                                                                                                                                                                                                                                                                                                                                                                                                                                                                                                                                                                                                                                                                                                                                                                                                                                                                                                                                                                                                                                                                                                                                                                                                                                                                                                                                                                                                                                                                       |  |
| Front fog lamp                  | Front fog lamp                                                                                                                                                                                                                                                                                                                                                                                                                                                                                                                                                                                                                                                                                                                                                                                                                                                                                                                                                                                                                                                                                                                                                                                                                                                                                                                                                                                                                                                                                                                                                                                                                                                                                                                                                                                                                                                                                                                                                                                                                                                                                                                 |  |
| Front Window                    | Electronic power                                                                                                                                                                                                                                                                                                                                                                                                                                                                                                                                                                                                                                                                                                                                                                                                                                                                                                                                                                                                                                                                                                                                                                                                                                                                                                                                                                                                                                                                                                                                                                                                                                                                                                                                                                                                                                                                                                                                                                                                                                                                                                               |  |
| Rearview Mirror                 | Electronic power                                                                                                                                                                                                                                                                                                                                                                                                                                                                                                                                                                                                                                                                                                                                                                                                                                                                                                                                                                                                                                                                                                                                                                                                                                                                                                                                                                                                                                                                                                                                                                                                                                                                                                                                                                                                                                                                                                                                                                                                                                                                                                               |  |
| Steering Wheel                  | Adjustable four-spoke Leather                                                                                                                                                                                                                                                                                                                                                                                                                                                                                                                                                                                                                                                                                                                                                                                                                                                                                                                                                                                                                                                                                                                                                                                                                                                                                                                                                                                                                                                                                                                                                                                                                                                                                                                                                                                                                                                                                                                                                                                                                                                                                                  |  |
| Rear door Wiper/Rear spray/Rear | Available                                                                                                                                                                                                                                                                                                                                                                                                                                                                                                                                                                                                                                                                                                                                                                                                                                                                                                                                                                                                                                                                                                                                                                                                                                                                                                                                                                                                                                                                                                                                                                                                                                                                                                                                                                                                                                                                                                                                                                                                                                                                                                                      |  |
| Functional equipment            |                                                                                                                                                                                                                                                                                                                                                                                                                                                                                                                                                                                                                                                                                                                                                                                                                                                                                                                                                                                                                                                                                                                                                                                                                                                                                                                                                                                                                                                                                                                                                                                                                                                                                                                                                                                                                                                                                                                                                                                                                                                                                                                                |  |
| Rear ground-view mirror         | Available                                                                                                                                                                                                                                                                                                                                                                                                                                                                                                                                                                                                                                                                                                                                                                                                                                                                                                                                                                                                                                                                                                                                                                                                                                                                                                                                                                                                                                                                                                                                                                                                                                                                                                                                                                                                                                                                                                                                                                                                                                                                                                                      |  |
| Mudguard                        | Front/Rear Mudguard                                                                                                                                                                                                                                                                                                                                                                                                                                                                                                                                                                                                                                                                                                                                                                                                                                                                                                                                                                                                                                                                                                                                                                                                                                                                                                                                                                                                                                                                                                                                                                                                                                                                                                                                                                                                                                                                                                                                                                                                                                                                                                            |  |
| Rear door                       | Inner release lift gate                                                                                                                                                                                                                                                                                                                                                                                                                                                                                                                                                                                                                                                                                                                                                                                                                                                                                                                                                                                                                                                                                                                                                                                                                                                                                                                                                                                                                                                                                                                                                                                                                                                                                                                                                                                                                                                                                                                                                                                                                                                                                                        |  |
| Control system                  | Center Controlled Door lock                                                                                                                                                                                                                                                                                                                                                                                                                                                                                                                                                                                                                                                                                                                                                                                                                                                                                                                                                                                                                                                                                                                                                                                                                                                                                                                                                                                                                                                                                                                                                                                                                                                                                                                                                                                                                                                                                                                                                                                                                                                                                                    |  |
| Appearance                      |                                                                                                                                                                                                                                                                                                                                                                                                                                                                                                                                                                                                                                                                                                                                                                                                                                                                                                                                                                                                                                                                                                                                                                                                                                                                                                                                                                                                                                                                                                                                                                                                                                                                                                                                                                                                                                                                                                                                                                                                                                                                                                                                |  |
| Color                           | White                                                                                                                                                                                                                                                                                                                                                                                                                                                                                                                                                                                                                                                                                                                                                                                                                                                                                                                                                                                                                                                                                                                                                                                                                                                                                                                                                                                                                                                                                                                                                                                                                                                                                                                                                                                                                                                                                                                                                                                                                                                                                                                          |  |
| Border Strips                   | Chrome Border Strips                                                                                                                                                                                                                                                                                                                                                                                                                                                                                                                                                                                                                                                                                                                                                                                                                                                                                                                                                                                                                                                                                                                                                                                                                                                                                                                                                                                                                                                                                                                                                                                                                                                                                                                                                                                                                                                                                                                                                                                                                                                                                                           |  |
| Wheel Rim                       | Steel wheel with cover                                                                                                                                                                                                                                                                                                                                                                                                                                                                                                                                                                                                                                                                                                                                                                                                                                                                                                                                                                                                                                                                                                                                                                                                                                                                                                                                                                                                                                                                                                                                                                                                                                                                                                                                                                                                                                                                                                                                                                                                                                                                                                         |  |
| Tire                            | Tubeless 195R15LT8PR                                                                                                                                                                                                                                                                                                                                                                                                                                                                                                                                                                                                                                                                                                                                                                                                                                                                                                                                                                                                                                                                                                                                                                                                                                                                                                                                                                                                                                                                                                                                                                                                                                                                                                                                                                                                                                                                                                                                                                                                                                                                                                           |  |
| Front lamp                      | All-in-one drill crystal lamp                                                                                                                                                                                                                                                                                                                                                                                                                                                                                                                                                                                                                                                                                                                                                                                                                                                                                                                                                                                                                                                                                                                                                                                                                                                                                                                                                                                                                                                                                                                                                                                                                                                                                                                                                                                                                                                                                                                                                                                                                                                                                                  |  |
| Rear lamp                       | Common Rear Combined Lamp                                                                                                                                                                                                                                                                                                                                                                                                                                                                                                                                                                                                                                                                                                                                                                                                                                                                                                                                                                                                                                                                                                                                                                                                                                                                                                                                                                                                                                                                                                                                                                                                                                                                                                                                                                                                                                                                                                                                                                                                                                                                                                      |  |
| Glass side                      | White glass                                                                                                                                                                                                                                                                                                                                                                                                                                                                                                                                                                                                                                                                                                                                                                                                                                                                                                                                                                                                                                                                                                                                                                                                                                                                                                                                                                                                                                                                                                                                                                                                                                                                                                                                                                                                                                                                                                                                                                                                                                                                                                                    |  |
| Interior                        |                                                                                                                                                                                                                                                                                                                                                                                                                                                                                                                                                                                                                                                                                                                                                                                                                                                                                                                                                                                                                                                                                                                                                                                                                                                                                                                                                                                                                                                                                                                                                                                                                                                                                                                                                                                                                                                                                                                                                                                                                                                                                                                                |  |
| Ceiling                         | Dark gray                                                                                                                                                                                                                                                                                                                                                                                                                                                                                                                                                                                                                                                                                                                                                                                                                                                                                                                                                                                                                                                                                                                                                                                                                                                                                                                                                                                                                                                                                                                                                                                                                                                                                                                                                                                                                                                                                                                                                                                                                                                                                                                      |  |
| Floor material                  | Aluminium Floor                                                                                                                                                                                                                                                                                                                                                                                                                                                                                                                                                                                                                                                                                                                                                                                                                                                                                                                                                                                                                                                                                                                                                                                                                                                                                                                                                                                                                                                                                                                                                                                                                                                                                                                                                                                                                                                                                                                                                                                                                                                                                                                |  |
| Seats material                  | Fabric                                                                                                                                                                                                                                                                                                                                                                                                                                                                                                                                                                                                                                                                                                                                                                                                                                                                                                                                                                                                                                                                                                                                                                                                                                                                                                                                                                                                                                                                                                                                                                                                                                                                                                                                                                                                                                                                                                                                                                                                                                                                                                                         |  |
| Instrument panel                | Integral instrument panel                                                                                                                                                                                                                                                                                                                                                                                                                                                                                                                                                                                                                                                                                                                                                                                                                                                                                                                                                                                                                                                                                                                                                                                                                                                                                                                                                                                                                                                                                                                                                                                                                                                                                                                                                                                                                                                                                                                                                                                                                                                                                                      |  |
| Audiovisual                     | Mp5+USB+SD Card Slot                                                                                                                                                                                                                                                                                                                                                                                                                                                                                                                                                                                                                                                                                                                                                                                                                                                                                                                                                                                                                                                                                                                                                                                                                                                                                                                                                                                                                                                                                                                                                                                                                                                                                                                                                                                                                                                                                                                                                                                                                                                                                                           |  |
| Reverse camera                  | Available with alarm                                                                                                                                                                                                                                                                                                                                                                                                                                                                                                                                                                                                                                                                                                                                                                                                                                                                                                                                                                                                                                                                                                                                                                                                                                                                                                                                                                                                                                                                                                                                                                                                                                                                                                                                                                                                                                                                                                                                                                                                                                                                                                           |  |
| T-BOX                           | With GPS and battery lock function                                                                                                                                                                                                                                                                                                                                                                                                                                                                                                                                                                                                                                                                                                                                                                                                                                                                                                                                                                                                                                                                                                                                                                                                                                                                                                                                                                                                                                                                                                                                                                                                                                                                                                                                                                                                                                                                                                                                                                                                                                                                                             |  |
| Air conditioning                | With Front and Rear A/C                                                                                                                                                                                                                                                                                                                                                                                                                                                                                                                                                                                                                                                                                                                                                                                                                                                                                                                                                                                                                                                                                                                                                                                                                                                                                                                                                                                                                                                                                                                                                                                                                                                                                                                                                                                                                                                                                                                                                                                                                                                                                                        |  |
|                                 | The street of th |  |