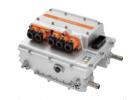

## KINGWIN EV Passenger Van specification

| Main parameters                 |                                                                                                                                                                                                                                                                                                                                                                                                                                                                                                                                                                                                                                                                                                                                                                                                                                                                                                                                                                                                                                                                                                                                                                                                                                                                                                                                                                                                                                                                                                                                                                                                                                                                                                                                                                                                                                                                                                                                                                                                                                                                                                                                |  |
|---------------------------------|--------------------------------------------------------------------------------------------------------------------------------------------------------------------------------------------------------------------------------------------------------------------------------------------------------------------------------------------------------------------------------------------------------------------------------------------------------------------------------------------------------------------------------------------------------------------------------------------------------------------------------------------------------------------------------------------------------------------------------------------------------------------------------------------------------------------------------------------------------------------------------------------------------------------------------------------------------------------------------------------------------------------------------------------------------------------------------------------------------------------------------------------------------------------------------------------------------------------------------------------------------------------------------------------------------------------------------------------------------------------------------------------------------------------------------------------------------------------------------------------------------------------------------------------------------------------------------------------------------------------------------------------------------------------------------------------------------------------------------------------------------------------------------------------------------------------------------------------------------------------------------------------------------------------------------------------------------------------------------------------------------------------------------------------------------------------------------------------------------------------------------|--|
| Seat                            | 14/15                                                                                                                                                                                                                                                                                                                                                                                                                                                                                                                                                                                                                                                                                                                                                                                                                                                                                                                                                                                                                                                                                                                                                                                                                                                                                                                                                                                                                                                                                                                                                                                                                                                                                                                                                                                                                                                                                                                                                                                                                                                                                                                          |  |
| Dimension mm                    | 5340x1700x2285 (High roof)                                                                                                                                                                                                                                                                                                                                                                                                                                                                                                                                                                                                                                                                                                                                                                                                                                                                                                                                                                                                                                                                                                                                                                                                                                                                                                                                                                                                                                                                                                                                                                                                                                                                                                                                                                                                                                                                                                                                                                                                                                                                                                     |  |
| Wheelbase mm                    | 2890                                                                                                                                                                                                                                                                                                                                                                                                                                                                                                                                                                                                                                                                                                                                                                                                                                                                                                                                                                                                                                                                                                                                                                                                                                                                                                                                                                                                                                                                                                                                                                                                                                                                                                                                                                                                                                                                                                                                                                                                                                                                                                                           |  |
| Ground clearance mm             | 180                                                                                                                                                                                                                                                                                                                                                                                                                                                                                                                                                                                                                                                                                                                                                                                                                                                                                                                                                                                                                                                                                                                                                                                                                                                                                                                                                                                                                                                                                                                                                                                                                                                                                                                                                                                                                                                                                                                                                                                                                                                                                                                            |  |
| Gradient Max                    | 25%                                                                                                                                                                                                                                                                                                                                                                                                                                                                                                                                                                                                                                                                                                                                                                                                                                                                                                                                                                                                                                                                                                                                                                                                                                                                                                                                                                                                                                                                                                                                                                                                                                                                                                                                                                                                                                                                                                                                                                                                                                                                                                                            |  |
| Twist and turn knob             | ECO & NORMAL-Forward, NORMAL-Reverse gear                                                                                                                                                                                                                                                                                                                                                                                                                                                                                                                                                                                                                                                                                                                                                                                                                                                                                                                                                                                                                                                                                                                                                                                                                                                                                                                                                                                                                                                                                                                                                                                                                                                                                                                                                                                                                                                                                                                                                                                                                                                                                      |  |
| Motor Type                      | PMSM                                                                                                                                                                                                                                                                                                                                                                                                                                                                                                                                                                                                                                                                                                                                                                                                                                                                                                                                                                                                                                                                                                                                                                                                                                                                                                                                                                                                                                                                                                                                                                                                                                                                                                                                                                                                                                                                                                                                                                                                                                                                                                                           |  |
| Max/Rated Power                 | 80/50 Kw                                                                                                                                                                                                                                                                                                                                                                                                                                                                                                                                                                                                                                                                                                                                                                                                                                                                                                                                                                                                                                                                                                                                                                                                                                                                                                                                                                                                                                                                                                                                                                                                                                                                                                                                                                                                                                                                                                                                                                                                                                                                                                                       |  |
| Max Torque                      | 310 Nm                                                                                                                                                                                                                                                                                                                                                                                                                                                                                                                                                                                                                                                                                                                                                                                                                                                                                                                                                                                                                                                                                                                                                                                                                                                                                                                                                                                                                                                                                                                                                                                                                                                                                                                                                                                                                                                                                                                                                                                                                                                                                                                         |  |
| Max Speed (locked)              | 100km/h                                                                                                                                                                                                                                                                                                                                                                                                                                                                                                                                                                                                                                                                                                                                                                                                                                                                                                                                                                                                                                                                                                                                                                                                                                                                                                                                                                                                                                                                                                                                                                                                                                                                                                                                                                                                                                                                                                                                                                                                                                                                                                                        |  |
| Specification of Battery        |                                                                                                                                                                                                                                                                                                                                                                                                                                                                                                                                                                                                                                                                                                                                                                                                                                                                                                                                                                                                                                                                                                                                                                                                                                                                                                                                                                                                                                                                                                                                                                                                                                                                                                                                                                                                                                                                                                                                                                                                                                                                                                                                |  |
| Battery Capacity                | CATL 53.58 Kwh                                                                                                                                                                                                                                                                                                                                                                                                                                                                                                                                                                                                                                                                                                                                                                                                                                                                                                                                                                                                                                                                                                                                                                                                                                                                                                                                                                                                                                                                                                                                                                                                                                                                                                                                                                                                                                                                                                                                                                                                                                                                                                                 |  |
| Charging system                 | GB/T                                                                                                                                                                                                                                                                                                                                                                                                                                                                                                                                                                                                                                                                                                                                                                                                                                                                                                                                                                                                                                                                                                                                                                                                                                                                                                                                                                                                                                                                                                                                                                                                                                                                                                                                                                                                                                                                                                                                                                                                                                                                                                                           |  |
| Charging time                   | AC 8 Hrs, DC 20% to 80% 45 Minutes                                                                                                                                                                                                                                                                                                                                                                                                                                                                                                                                                                                                                                                                                                                                                                                                                                                                                                                                                                                                                                                                                                                                                                                                                                                                                                                                                                                                                                                                                                                                                                                                                                                                                                                                                                                                                                                                                                                                                                                                                                                                                             |  |
| Driving Mileage                 | 300km (NEDC)                                                                                                                                                                                                                                                                                                                                                                                                                                                                                                                                                                                                                                                                                                                                                                                                                                                                                                                                                                                                                                                                                                                                                                                                                                                                                                                                                                                                                                                                                                                                                                                                                                                                                                                                                                                                                                                                                                                                                                                                                                                                                                                   |  |
| Electronic control system       | 3 in 1 controller                                                                                                                                                                                                                                                                                                                                                                                                                                                                                                                                                                                                                                                                                                                                                                                                                                                                                                                                                                                                                                                                                                                                                                                                                                                                                                                                                                                                                                                                                                                                                                                                                                                                                                                                                                                                                                                                                                                                                                                                                                                                                                              |  |
| Battery heating system          | Available                                                                                                                                                                                                                                                                                                                                                                                                                                                                                                                                                                                                                                                                                                                                                                                                                                                                                                                                                                                                                                                                                                                                                                                                                                                                                                                                                                                                                                                                                                                                                                                                                                                                                                                                                                                                                                                                                                                                                                                                                                                                                                                      |  |
| Powertrain                      | , rightable                                                                                                                                                                                                                                                                                                                                                                                                                                                                                                                                                                                                                                                                                                                                                                                                                                                                                                                                                                                                                                                                                                                                                                                                                                                                                                                                                                                                                                                                                                                                                                                                                                                                                                                                                                                                                                                                                                                                                                                                                                                                                                                    |  |
| Rear axle                       | Direct drive                                                                                                                                                                                                                                                                                                                                                                                                                                                                                                                                                                                                                                                                                                                                                                                                                                                                                                                                                                                                                                                                                                                                                                                                                                                                                                                                                                                                                                                                                                                                                                                                                                                                                                                                                                                                                                                                                                                                                                                                                                                                                                                   |  |
| Front suspension                | Torsion bar spring(shorten)                                                                                                                                                                                                                                                                                                                                                                                                                                                                                                                                                                                                                                                                                                                                                                                                                                                                                                                                                                                                                                                                                                                                                                                                                                                                                                                                                                                                                                                                                                                                                                                                                                                                                                                                                                                                                                                                                                                                                                                                                                                                                                    |  |
| Rear suspension                 | 5 Leaf springs                                                                                                                                                                                                                                                                                                                                                                                                                                                                                                                                                                                                                                                                                                                                                                                                                                                                                                                                                                                                                                                                                                                                                                                                                                                                                                                                                                                                                                                                                                                                                                                                                                                                                                                                                                                                                                                                                                                                                                                                                                                                                                                 |  |
| Safety                          |                                                                                                                                                                                                                                                                                                                                                                                                                                                                                                                                                                                                                                                                                                                                                                                                                                                                                                                                                                                                                                                                                                                                                                                                                                                                                                                                                                                                                                                                                                                                                                                                                                                                                                                                                                                                                                                                                                                                                                                                                                                                                                                                |  |
| Brake System                    | Front disc/Rear drum                                                                                                                                                                                                                                                                                                                                                                                                                                                                                                                                                                                                                                                                                                                                                                                                                                                                                                                                                                                                                                                                                                                                                                                                                                                                                                                                                                                                                                                                                                                                                                                                                                                                                                                                                                                                                                                                                                                                                                                                                                                                                                           |  |
| Brake assist system             | ABS+EBD                                                                                                                                                                                                                                                                                                                                                                                                                                                                                                                                                                                                                                                                                                                                                                                                                                                                                                                                                                                                                                                                                                                                                                                                                                                                                                                                                                                                                                                                                                                                                                                                                                                                                                                                                                                                                                                                                                                                                                                                                                                                                                                        |  |
| Seat belt                       | Available                                                                                                                                                                                                                                                                                                                                                                                                                                                                                                                                                                                                                                                                                                                                                                                                                                                                                                                                                                                                                                                                                                                                                                                                                                                                                                                                                                                                                                                                                                                                                                                                                                                                                                                                                                                                                                                                                                                                                                                                                                                                                                                      |  |
| Fire Extinguisher               | Fire Extinguisher(0.5Kg)                                                                                                                                                                                                                                                                                                                                                                                                                                                                                                                                                                                                                                                                                                                                                                                                                                                                                                                                                                                                                                                                                                                                                                                                                                                                                                                                                                                                                                                                                                                                                                                                                                                                                                                                                                                                                                                                                                                                                                                                                                                                                                       |  |
| Front fog lamp                  | Front fog lamp                                                                                                                                                                                                                                                                                                                                                                                                                                                                                                                                                                                                                                                                                                                                                                                                                                                                                                                                                                                                                                                                                                                                                                                                                                                                                                                                                                                                                                                                                                                                                                                                                                                                                                                                                                                                                                                                                                                                                                                                                                                                                                                 |  |
| Front Window                    | Electronic power                                                                                                                                                                                                                                                                                                                                                                                                                                                                                                                                                                                                                                                                                                                                                                                                                                                                                                                                                                                                                                                                                                                                                                                                                                                                                                                                                                                                                                                                                                                                                                                                                                                                                                                                                                                                                                                                                                                                                                                                                                                                                                               |  |
| Rearview Mirror                 | Electronic power                                                                                                                                                                                                                                                                                                                                                                                                                                                                                                                                                                                                                                                                                                                                                                                                                                                                                                                                                                                                                                                                                                                                                                                                                                                                                                                                                                                                                                                                                                                                                                                                                                                                                                                                                                                                                                                                                                                                                                                                                                                                                                               |  |
| Steering Wheel                  | Adjustable four-spoke Leather                                                                                                                                                                                                                                                                                                                                                                                                                                                                                                                                                                                                                                                                                                                                                                                                                                                                                                                                                                                                                                                                                                                                                                                                                                                                                                                                                                                                                                                                                                                                                                                                                                                                                                                                                                                                                                                                                                                                                                                                                                                                                                  |  |
| Rear door Wiper/Rear spray/Rear | Available                                                                                                                                                                                                                                                                                                                                                                                                                                                                                                                                                                                                                                                                                                                                                                                                                                                                                                                                                                                                                                                                                                                                                                                                                                                                                                                                                                                                                                                                                                                                                                                                                                                                                                                                                                                                                                                                                                                                                                                                                                                                                                                      |  |
| Functional equipment            |                                                                                                                                                                                                                                                                                                                                                                                                                                                                                                                                                                                                                                                                                                                                                                                                                                                                                                                                                                                                                                                                                                                                                                                                                                                                                                                                                                                                                                                                                                                                                                                                                                                                                                                                                                                                                                                                                                                                                                                                                                                                                                                                |  |
| Rear ground-view mirror         | Available                                                                                                                                                                                                                                                                                                                                                                                                                                                                                                                                                                                                                                                                                                                                                                                                                                                                                                                                                                                                                                                                                                                                                                                                                                                                                                                                                                                                                                                                                                                                                                                                                                                                                                                                                                                                                                                                                                                                                                                                                                                                                                                      |  |
| Mudguard                        | Front/Rear Mudguard                                                                                                                                                                                                                                                                                                                                                                                                                                                                                                                                                                                                                                                                                                                                                                                                                                                                                                                                                                                                                                                                                                                                                                                                                                                                                                                                                                                                                                                                                                                                                                                                                                                                                                                                                                                                                                                                                                                                                                                                                                                                                                            |  |
| Rear door                       | Inner release lift gate                                                                                                                                                                                                                                                                                                                                                                                                                                                                                                                                                                                                                                                                                                                                                                                                                                                                                                                                                                                                                                                                                                                                                                                                                                                                                                                                                                                                                                                                                                                                                                                                                                                                                                                                                                                                                                                                                                                                                                                                                                                                                                        |  |
| Control system                  | Center Controlled Door lock                                                                                                                                                                                                                                                                                                                                                                                                                                                                                                                                                                                                                                                                                                                                                                                                                                                                                                                                                                                                                                                                                                                                                                                                                                                                                                                                                                                                                                                                                                                                                                                                                                                                                                                                                                                                                                                                                                                                                                                                                                                                                                    |  |
| Appearance                      |                                                                                                                                                                                                                                                                                                                                                                                                                                                                                                                                                                                                                                                                                                                                                                                                                                                                                                                                                                                                                                                                                                                                                                                                                                                                                                                                                                                                                                                                                                                                                                                                                                                                                                                                                                                                                                                                                                                                                                                                                                                                                                                                |  |
| Color                           | White                                                                                                                                                                                                                                                                                                                                                                                                                                                                                                                                                                                                                                                                                                                                                                                                                                                                                                                                                                                                                                                                                                                                                                                                                                                                                                                                                                                                                                                                                                                                                                                                                                                                                                                                                                                                                                                                                                                                                                                                                                                                                                                          |  |
| Border Strips                   | Chrome Border Strips                                                                                                                                                                                                                                                                                                                                                                                                                                                                                                                                                                                                                                                                                                                                                                                                                                                                                                                                                                                                                                                                                                                                                                                                                                                                                                                                                                                                                                                                                                                                                                                                                                                                                                                                                                                                                                                                                                                                                                                                                                                                                                           |  |
| Wheel Rim                       | Steel wheel with cover                                                                                                                                                                                                                                                                                                                                                                                                                                                                                                                                                                                                                                                                                                                                                                                                                                                                                                                                                                                                                                                                                                                                                                                                                                                                                                                                                                                                                                                                                                                                                                                                                                                                                                                                                                                                                                                                                                                                                                                                                                                                                                         |  |
| Tire                            | Tubeless 195R15LT8PR                                                                                                                                                                                                                                                                                                                                                                                                                                                                                                                                                                                                                                                                                                                                                                                                                                                                                                                                                                                                                                                                                                                                                                                                                                                                                                                                                                                                                                                                                                                                                                                                                                                                                                                                                                                                                                                                                                                                                                                                                                                                                                           |  |
| Front lamp                      | All-in-one drill crystal lamp                                                                                                                                                                                                                                                                                                                                                                                                                                                                                                                                                                                                                                                                                                                                                                                                                                                                                                                                                                                                                                                                                                                                                                                                                                                                                                                                                                                                                                                                                                                                                                                                                                                                                                                                                                                                                                                                                                                                                                                                                                                                                                  |  |
| Rear lamp                       | Common Rear Combined Lamp                                                                                                                                                                                                                                                                                                                                                                                                                                                                                                                                                                                                                                                                                                                                                                                                                                                                                                                                                                                                                                                                                                                                                                                                                                                                                                                                                                                                                                                                                                                                                                                                                                                                                                                                                                                                                                                                                                                                                                                                                                                                                                      |  |
| Glass side                      | White glass                                                                                                                                                                                                                                                                                                                                                                                                                                                                                                                                                                                                                                                                                                                                                                                                                                                                                                                                                                                                                                                                                                                                                                                                                                                                                                                                                                                                                                                                                                                                                                                                                                                                                                                                                                                                                                                                                                                                                                                                                                                                                                                    |  |
| Interior                        |                                                                                                                                                                                                                                                                                                                                                                                                                                                                                                                                                                                                                                                                                                                                                                                                                                                                                                                                                                                                                                                                                                                                                                                                                                                                                                                                                                                                                                                                                                                                                                                                                                                                                                                                                                                                                                                                                                                                                                                                                                                                                                                                |  |
| Ceiling                         | Dark gray                                                                                                                                                                                                                                                                                                                                                                                                                                                                                                                                                                                                                                                                                                                                                                                                                                                                                                                                                                                                                                                                                                                                                                                                                                                                                                                                                                                                                                                                                                                                                                                                                                                                                                                                                                                                                                                                                                                                                                                                                                                                                                                      |  |
| Floor material                  | Aluminium Floor                                                                                                                                                                                                                                                                                                                                                                                                                                                                                                                                                                                                                                                                                                                                                                                                                                                                                                                                                                                                                                                                                                                                                                                                                                                                                                                                                                                                                                                                                                                                                                                                                                                                                                                                                                                                                                                                                                                                                                                                                                                                                                                |  |
| Seats material                  | Fabric                                                                                                                                                                                                                                                                                                                                                                                                                                                                                                                                                                                                                                                                                                                                                                                                                                                                                                                                                                                                                                                                                                                                                                                                                                                                                                                                                                                                                                                                                                                                                                                                                                                                                                                                                                                                                                                                                                                                                                                                                                                                                                                         |  |
| Instrument panel                | Integral instrument panel                                                                                                                                                                                                                                                                                                                                                                                                                                                                                                                                                                                                                                                                                                                                                                                                                                                                                                                                                                                                                                                                                                                                                                                                                                                                                                                                                                                                                                                                                                                                                                                                                                                                                                                                                                                                                                                                                                                                                                                                                                                                                                      |  |
| Audiovisual                     | Mp5+USB+SD Card Slot                                                                                                                                                                                                                                                                                                                                                                                                                                                                                                                                                                                                                                                                                                                                                                                                                                                                                                                                                                                                                                                                                                                                                                                                                                                                                                                                                                                                                                                                                                                                                                                                                                                                                                                                                                                                                                                                                                                                                                                                                                                                                                           |  |
| Reverse camera                  | Available with alarm                                                                                                                                                                                                                                                                                                                                                                                                                                                                                                                                                                                                                                                                                                                                                                                                                                                                                                                                                                                                                                                                                                                                                                                                                                                                                                                                                                                                                                                                                                                                                                                                                                                                                                                                                                                                                                                                                                                                                                                                                                                                                                           |  |
| T-BOX                           | With GPS and battery lock function                                                                                                                                                                                                                                                                                                                                                                                                                                                                                                                                                                                                                                                                                                                                                                                                                                                                                                                                                                                                                                                                                                                                                                                                                                                                                                                                                                                                                                                                                                                                                                                                                                                                                                                                                                                                                                                                                                                                                                                                                                                                                             |  |
| Air conditioning                | With Front and Rear A/C                                                                                                                                                                                                                                                                                                                                                                                                                                                                                                                                                                                                                                                                                                                                                                                                                                                                                                                                                                                                                                                                                                                                                                                                                                                                                                                                                                                                                                                                                                                                                                                                                                                                                                                                                                                                                                                                                                                                                                                                                                                                                                        |  |
|                                 | The street of th |  |