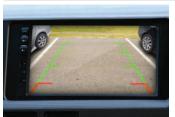

## KINGWIN EV Passenger Van specification

| Main parameters                 |                                                                                                                                                                                                                                                                                                                                                                                                                                                                                                                                                                                                                                                                                                                                                                                                                                                                                                                                                                                                                                                                                                                                                                                                                                                                                                                                                                                                                                                                                                                                                                                                                                                                                                                                                                                                                                                                                                                                                                                                                                                                                                                                |  |
|---------------------------------|--------------------------------------------------------------------------------------------------------------------------------------------------------------------------------------------------------------------------------------------------------------------------------------------------------------------------------------------------------------------------------------------------------------------------------------------------------------------------------------------------------------------------------------------------------------------------------------------------------------------------------------------------------------------------------------------------------------------------------------------------------------------------------------------------------------------------------------------------------------------------------------------------------------------------------------------------------------------------------------------------------------------------------------------------------------------------------------------------------------------------------------------------------------------------------------------------------------------------------------------------------------------------------------------------------------------------------------------------------------------------------------------------------------------------------------------------------------------------------------------------------------------------------------------------------------------------------------------------------------------------------------------------------------------------------------------------------------------------------------------------------------------------------------------------------------------------------------------------------------------------------------------------------------------------------------------------------------------------------------------------------------------------------------------------------------------------------------------------------------------------------|--|
| Seat                            | 14/15                                                                                                                                                                                                                                                                                                                                                                                                                                                                                                                                                                                                                                                                                                                                                                                                                                                                                                                                                                                                                                                                                                                                                                                                                                                                                                                                                                                                                                                                                                                                                                                                                                                                                                                                                                                                                                                                                                                                                                                                                                                                                                                          |  |
| Dimension mm                    | 5340x1700x2285 (High roof)                                                                                                                                                                                                                                                                                                                                                                                                                                                                                                                                                                                                                                                                                                                                                                                                                                                                                                                                                                                                                                                                                                                                                                                                                                                                                                                                                                                                                                                                                                                                                                                                                                                                                                                                                                                                                                                                                                                                                                                                                                                                                                     |  |
| Wheelbase mm                    | 2890                                                                                                                                                                                                                                                                                                                                                                                                                                                                                                                                                                                                                                                                                                                                                                                                                                                                                                                                                                                                                                                                                                                                                                                                                                                                                                                                                                                                                                                                                                                                                                                                                                                                                                                                                                                                                                                                                                                                                                                                                                                                                                                           |  |
| Ground clearance mm             | 180                                                                                                                                                                                                                                                                                                                                                                                                                                                                                                                                                                                                                                                                                                                                                                                                                                                                                                                                                                                                                                                                                                                                                                                                                                                                                                                                                                                                                                                                                                                                                                                                                                                                                                                                                                                                                                                                                                                                                                                                                                                                                                                            |  |
| Gradient Max                    | 25%                                                                                                                                                                                                                                                                                                                                                                                                                                                                                                                                                                                                                                                                                                                                                                                                                                                                                                                                                                                                                                                                                                                                                                                                                                                                                                                                                                                                                                                                                                                                                                                                                                                                                                                                                                                                                                                                                                                                                                                                                                                                                                                            |  |
| Twist and turn knob             | ECO & NORMAL-Forward, NORMAL-Reverse gear                                                                                                                                                                                                                                                                                                                                                                                                                                                                                                                                                                                                                                                                                                                                                                                                                                                                                                                                                                                                                                                                                                                                                                                                                                                                                                                                                                                                                                                                                                                                                                                                                                                                                                                                                                                                                                                                                                                                                                                                                                                                                      |  |
| Motor Type                      | PMSM                                                                                                                                                                                                                                                                                                                                                                                                                                                                                                                                                                                                                                                                                                                                                                                                                                                                                                                                                                                                                                                                                                                                                                                                                                                                                                                                                                                                                                                                                                                                                                                                                                                                                                                                                                                                                                                                                                                                                                                                                                                                                                                           |  |
| Max/Rated Power                 | 80/50 Kw                                                                                                                                                                                                                                                                                                                                                                                                                                                                                                                                                                                                                                                                                                                                                                                                                                                                                                                                                                                                                                                                                                                                                                                                                                                                                                                                                                                                                                                                                                                                                                                                                                                                                                                                                                                                                                                                                                                                                                                                                                                                                                                       |  |
| Max Torque                      | 310 Nm                                                                                                                                                                                                                                                                                                                                                                                                                                                                                                                                                                                                                                                                                                                                                                                                                                                                                                                                                                                                                                                                                                                                                                                                                                                                                                                                                                                                                                                                                                                                                                                                                                                                                                                                                                                                                                                                                                                                                                                                                                                                                                                         |  |
| Max Speed (locked)              | 100km/h                                                                                                                                                                                                                                                                                                                                                                                                                                                                                                                                                                                                                                                                                                                                                                                                                                                                                                                                                                                                                                                                                                                                                                                                                                                                                                                                                                                                                                                                                                                                                                                                                                                                                                                                                                                                                                                                                                                                                                                                                                                                                                                        |  |
| Specification of Battery        |                                                                                                                                                                                                                                                                                                                                                                                                                                                                                                                                                                                                                                                                                                                                                                                                                                                                                                                                                                                                                                                                                                                                                                                                                                                                                                                                                                                                                                                                                                                                                                                                                                                                                                                                                                                                                                                                                                                                                                                                                                                                                                                                |  |
| Battery Capacity                | CATL 53.58 Kwh                                                                                                                                                                                                                                                                                                                                                                                                                                                                                                                                                                                                                                                                                                                                                                                                                                                                                                                                                                                                                                                                                                                                                                                                                                                                                                                                                                                                                                                                                                                                                                                                                                                                                                                                                                                                                                                                                                                                                                                                                                                                                                                 |  |
| Charging system                 | GB/T                                                                                                                                                                                                                                                                                                                                                                                                                                                                                                                                                                                                                                                                                                                                                                                                                                                                                                                                                                                                                                                                                                                                                                                                                                                                                                                                                                                                                                                                                                                                                                                                                                                                                                                                                                                                                                                                                                                                                                                                                                                                                                                           |  |
| Charging time                   | AC 8 Hrs, DC 20% to 80% 45 Minutes                                                                                                                                                                                                                                                                                                                                                                                                                                                                                                                                                                                                                                                                                                                                                                                                                                                                                                                                                                                                                                                                                                                                                                                                                                                                                                                                                                                                                                                                                                                                                                                                                                                                                                                                                                                                                                                                                                                                                                                                                                                                                             |  |
| Driving Mileage                 | 300km (NEDC)                                                                                                                                                                                                                                                                                                                                                                                                                                                                                                                                                                                                                                                                                                                                                                                                                                                                                                                                                                                                                                                                                                                                                                                                                                                                                                                                                                                                                                                                                                                                                                                                                                                                                                                                                                                                                                                                                                                                                                                                                                                                                                                   |  |
| Electronic control system       | 3 in 1 controller                                                                                                                                                                                                                                                                                                                                                                                                                                                                                                                                                                                                                                                                                                                                                                                                                                                                                                                                                                                                                                                                                                                                                                                                                                                                                                                                                                                                                                                                                                                                                                                                                                                                                                                                                                                                                                                                                                                                                                                                                                                                                                              |  |
| Battery heating system          | Available                                                                                                                                                                                                                                                                                                                                                                                                                                                                                                                                                                                                                                                                                                                                                                                                                                                                                                                                                                                                                                                                                                                                                                                                                                                                                                                                                                                                                                                                                                                                                                                                                                                                                                                                                                                                                                                                                                                                                                                                                                                                                                                      |  |
| Powertrain                      | , rightable                                                                                                                                                                                                                                                                                                                                                                                                                                                                                                                                                                                                                                                                                                                                                                                                                                                                                                                                                                                                                                                                                                                                                                                                                                                                                                                                                                                                                                                                                                                                                                                                                                                                                                                                                                                                                                                                                                                                                                                                                                                                                                                    |  |
| Rear axle                       | Direct drive                                                                                                                                                                                                                                                                                                                                                                                                                                                                                                                                                                                                                                                                                                                                                                                                                                                                                                                                                                                                                                                                                                                                                                                                                                                                                                                                                                                                                                                                                                                                                                                                                                                                                                                                                                                                                                                                                                                                                                                                                                                                                                                   |  |
| Front suspension                | Torsion bar spring(shorten)                                                                                                                                                                                                                                                                                                                                                                                                                                                                                                                                                                                                                                                                                                                                                                                                                                                                                                                                                                                                                                                                                                                                                                                                                                                                                                                                                                                                                                                                                                                                                                                                                                                                                                                                                                                                                                                                                                                                                                                                                                                                                                    |  |
| Rear suspension                 | 5 Leaf springs                                                                                                                                                                                                                                                                                                                                                                                                                                                                                                                                                                                                                                                                                                                                                                                                                                                                                                                                                                                                                                                                                                                                                                                                                                                                                                                                                                                                                                                                                                                                                                                                                                                                                                                                                                                                                                                                                                                                                                                                                                                                                                                 |  |
| Safety                          |                                                                                                                                                                                                                                                                                                                                                                                                                                                                                                                                                                                                                                                                                                                                                                                                                                                                                                                                                                                                                                                                                                                                                                                                                                                                                                                                                                                                                                                                                                                                                                                                                                                                                                                                                                                                                                                                                                                                                                                                                                                                                                                                |  |
| Brake System                    | Front disc/Rear drum                                                                                                                                                                                                                                                                                                                                                                                                                                                                                                                                                                                                                                                                                                                                                                                                                                                                                                                                                                                                                                                                                                                                                                                                                                                                                                                                                                                                                                                                                                                                                                                                                                                                                                                                                                                                                                                                                                                                                                                                                                                                                                           |  |
| Brake assist system             | ABS+EBD                                                                                                                                                                                                                                                                                                                                                                                                                                                                                                                                                                                                                                                                                                                                                                                                                                                                                                                                                                                                                                                                                                                                                                                                                                                                                                                                                                                                                                                                                                                                                                                                                                                                                                                                                                                                                                                                                                                                                                                                                                                                                                                        |  |
| Seat belt                       | Available                                                                                                                                                                                                                                                                                                                                                                                                                                                                                                                                                                                                                                                                                                                                                                                                                                                                                                                                                                                                                                                                                                                                                                                                                                                                                                                                                                                                                                                                                                                                                                                                                                                                                                                                                                                                                                                                                                                                                                                                                                                                                                                      |  |
| Fire Extinguisher               | Fire Extinguisher(0.5Kg)                                                                                                                                                                                                                                                                                                                                                                                                                                                                                                                                                                                                                                                                                                                                                                                                                                                                                                                                                                                                                                                                                                                                                                                                                                                                                                                                                                                                                                                                                                                                                                                                                                                                                                                                                                                                                                                                                                                                                                                                                                                                                                       |  |
| Front fog lamp                  | Front fog lamp                                                                                                                                                                                                                                                                                                                                                                                                                                                                                                                                                                                                                                                                                                                                                                                                                                                                                                                                                                                                                                                                                                                                                                                                                                                                                                                                                                                                                                                                                                                                                                                                                                                                                                                                                                                                                                                                                                                                                                                                                                                                                                                 |  |
| Front Window                    | Electronic power                                                                                                                                                                                                                                                                                                                                                                                                                                                                                                                                                                                                                                                                                                                                                                                                                                                                                                                                                                                                                                                                                                                                                                                                                                                                                                                                                                                                                                                                                                                                                                                                                                                                                                                                                                                                                                                                                                                                                                                                                                                                                                               |  |
| Rearview Mirror                 | Electronic power                                                                                                                                                                                                                                                                                                                                                                                                                                                                                                                                                                                                                                                                                                                                                                                                                                                                                                                                                                                                                                                                                                                                                                                                                                                                                                                                                                                                                                                                                                                                                                                                                                                                                                                                                                                                                                                                                                                                                                                                                                                                                                               |  |
| Steering Wheel                  | Adjustable four-spoke Leather                                                                                                                                                                                                                                                                                                                                                                                                                                                                                                                                                                                                                                                                                                                                                                                                                                                                                                                                                                                                                                                                                                                                                                                                                                                                                                                                                                                                                                                                                                                                                                                                                                                                                                                                                                                                                                                                                                                                                                                                                                                                                                  |  |
| Rear door Wiper/Rear spray/Rear | Available                                                                                                                                                                                                                                                                                                                                                                                                                                                                                                                                                                                                                                                                                                                                                                                                                                                                                                                                                                                                                                                                                                                                                                                                                                                                                                                                                                                                                                                                                                                                                                                                                                                                                                                                                                                                                                                                                                                                                                                                                                                                                                                      |  |
| Functional equipment            |                                                                                                                                                                                                                                                                                                                                                                                                                                                                                                                                                                                                                                                                                                                                                                                                                                                                                                                                                                                                                                                                                                                                                                                                                                                                                                                                                                                                                                                                                                                                                                                                                                                                                                                                                                                                                                                                                                                                                                                                                                                                                                                                |  |
| Rear ground-view mirror         | Available                                                                                                                                                                                                                                                                                                                                                                                                                                                                                                                                                                                                                                                                                                                                                                                                                                                                                                                                                                                                                                                                                                                                                                                                                                                                                                                                                                                                                                                                                                                                                                                                                                                                                                                                                                                                                                                                                                                                                                                                                                                                                                                      |  |
| Mudguard                        | Front/Rear Mudguard                                                                                                                                                                                                                                                                                                                                                                                                                                                                                                                                                                                                                                                                                                                                                                                                                                                                                                                                                                                                                                                                                                                                                                                                                                                                                                                                                                                                                                                                                                                                                                                                                                                                                                                                                                                                                                                                                                                                                                                                                                                                                                            |  |
| Rear door                       | Inner release lift gate                                                                                                                                                                                                                                                                                                                                                                                                                                                                                                                                                                                                                                                                                                                                                                                                                                                                                                                                                                                                                                                                                                                                                                                                                                                                                                                                                                                                                                                                                                                                                                                                                                                                                                                                                                                                                                                                                                                                                                                                                                                                                                        |  |
| Control system                  | Center Controlled Door lock                                                                                                                                                                                                                                                                                                                                                                                                                                                                                                                                                                                                                                                                                                                                                                                                                                                                                                                                                                                                                                                                                                                                                                                                                                                                                                                                                                                                                                                                                                                                                                                                                                                                                                                                                                                                                                                                                                                                                                                                                                                                                                    |  |
| Appearance                      |                                                                                                                                                                                                                                                                                                                                                                                                                                                                                                                                                                                                                                                                                                                                                                                                                                                                                                                                                                                                                                                                                                                                                                                                                                                                                                                                                                                                                                                                                                                                                                                                                                                                                                                                                                                                                                                                                                                                                                                                                                                                                                                                |  |
| Color                           | White                                                                                                                                                                                                                                                                                                                                                                                                                                                                                                                                                                                                                                                                                                                                                                                                                                                                                                                                                                                                                                                                                                                                                                                                                                                                                                                                                                                                                                                                                                                                                                                                                                                                                                                                                                                                                                                                                                                                                                                                                                                                                                                          |  |
| Border Strips                   | Chrome Border Strips                                                                                                                                                                                                                                                                                                                                                                                                                                                                                                                                                                                                                                                                                                                                                                                                                                                                                                                                                                                                                                                                                                                                                                                                                                                                                                                                                                                                                                                                                                                                                                                                                                                                                                                                                                                                                                                                                                                                                                                                                                                                                                           |  |
| Wheel Rim                       | Steel wheel with cover                                                                                                                                                                                                                                                                                                                                                                                                                                                                                                                                                                                                                                                                                                                                                                                                                                                                                                                                                                                                                                                                                                                                                                                                                                                                                                                                                                                                                                                                                                                                                                                                                                                                                                                                                                                                                                                                                                                                                                                                                                                                                                         |  |
| Tire                            | Tubeless 195R15LT8PR                                                                                                                                                                                                                                                                                                                                                                                                                                                                                                                                                                                                                                                                                                                                                                                                                                                                                                                                                                                                                                                                                                                                                                                                                                                                                                                                                                                                                                                                                                                                                                                                                                                                                                                                                                                                                                                                                                                                                                                                                                                                                                           |  |
| Front lamp                      | All-in-one drill crystal lamp                                                                                                                                                                                                                                                                                                                                                                                                                                                                                                                                                                                                                                                                                                                                                                                                                                                                                                                                                                                                                                                                                                                                                                                                                                                                                                                                                                                                                                                                                                                                                                                                                                                                                                                                                                                                                                                                                                                                                                                                                                                                                                  |  |
| Rear lamp                       | Common Rear Combined Lamp                                                                                                                                                                                                                                                                                                                                                                                                                                                                                                                                                                                                                                                                                                                                                                                                                                                                                                                                                                                                                                                                                                                                                                                                                                                                                                                                                                                                                                                                                                                                                                                                                                                                                                                                                                                                                                                                                                                                                                                                                                                                                                      |  |
| Glass side                      | White glass                                                                                                                                                                                                                                                                                                                                                                                                                                                                                                                                                                                                                                                                                                                                                                                                                                                                                                                                                                                                                                                                                                                                                                                                                                                                                                                                                                                                                                                                                                                                                                                                                                                                                                                                                                                                                                                                                                                                                                                                                                                                                                                    |  |
| Interior                        |                                                                                                                                                                                                                                                                                                                                                                                                                                                                                                                                                                                                                                                                                                                                                                                                                                                                                                                                                                                                                                                                                                                                                                                                                                                                                                                                                                                                                                                                                                                                                                                                                                                                                                                                                                                                                                                                                                                                                                                                                                                                                                                                |  |
| Ceiling                         | Dark gray                                                                                                                                                                                                                                                                                                                                                                                                                                                                                                                                                                                                                                                                                                                                                                                                                                                                                                                                                                                                                                                                                                                                                                                                                                                                                                                                                                                                                                                                                                                                                                                                                                                                                                                                                                                                                                                                                                                                                                                                                                                                                                                      |  |
| Floor material                  | Aluminium Floor                                                                                                                                                                                                                                                                                                                                                                                                                                                                                                                                                                                                                                                                                                                                                                                                                                                                                                                                                                                                                                                                                                                                                                                                                                                                                                                                                                                                                                                                                                                                                                                                                                                                                                                                                                                                                                                                                                                                                                                                                                                                                                                |  |
| Seats material                  | Fabric                                                                                                                                                                                                                                                                                                                                                                                                                                                                                                                                                                                                                                                                                                                                                                                                                                                                                                                                                                                                                                                                                                                                                                                                                                                                                                                                                                                                                                                                                                                                                                                                                                                                                                                                                                                                                                                                                                                                                                                                                                                                                                                         |  |
| Instrument panel                | Integral instrument panel                                                                                                                                                                                                                                                                                                                                                                                                                                                                                                                                                                                                                                                                                                                                                                                                                                                                                                                                                                                                                                                                                                                                                                                                                                                                                                                                                                                                                                                                                                                                                                                                                                                                                                                                                                                                                                                                                                                                                                                                                                                                                                      |  |
| Audiovisual                     | Mp5+USB+SD Card Slot                                                                                                                                                                                                                                                                                                                                                                                                                                                                                                                                                                                                                                                                                                                                                                                                                                                                                                                                                                                                                                                                                                                                                                                                                                                                                                                                                                                                                                                                                                                                                                                                                                                                                                                                                                                                                                                                                                                                                                                                                                                                                                           |  |
| Reverse camera                  | Available with alarm                                                                                                                                                                                                                                                                                                                                                                                                                                                                                                                                                                                                                                                                                                                                                                                                                                                                                                                                                                                                                                                                                                                                                                                                                                                                                                                                                                                                                                                                                                                                                                                                                                                                                                                                                                                                                                                                                                                                                                                                                                                                                                           |  |
| T-BOX                           | With GPS and battery lock function                                                                                                                                                                                                                                                                                                                                                                                                                                                                                                                                                                                                                                                                                                                                                                                                                                                                                                                                                                                                                                                                                                                                                                                                                                                                                                                                                                                                                                                                                                                                                                                                                                                                                                                                                                                                                                                                                                                                                                                                                                                                                             |  |
| Air conditioning                | With Front and Rear A/C                                                                                                                                                                                                                                                                                                                                                                                                                                                                                                                                                                                                                                                                                                                                                                                                                                                                                                                                                                                                                                                                                                                                                                                                                                                                                                                                                                                                                                                                                                                                                                                                                                                                                                                                                                                                                                                                                                                                                                                                                                                                                                        |  |
|                                 | The street of th |  |