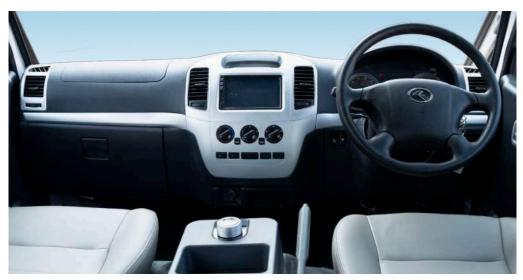

## KINGWIN EV Passenger Van specification

| Main parameters                 |                                                                                                                                                                                                                                                                                                                                                                                                                                                                                                                                                                                                                                                                                                                                                                                                                                                                                                                                                                                                                                                                                                                                                                                                                                                                                                                                                                                                                                                                                                                                                                                                                                                                                                                                                                                                                                                                                                                                                                                                                                                                                                                                |  |
|---------------------------------|--------------------------------------------------------------------------------------------------------------------------------------------------------------------------------------------------------------------------------------------------------------------------------------------------------------------------------------------------------------------------------------------------------------------------------------------------------------------------------------------------------------------------------------------------------------------------------------------------------------------------------------------------------------------------------------------------------------------------------------------------------------------------------------------------------------------------------------------------------------------------------------------------------------------------------------------------------------------------------------------------------------------------------------------------------------------------------------------------------------------------------------------------------------------------------------------------------------------------------------------------------------------------------------------------------------------------------------------------------------------------------------------------------------------------------------------------------------------------------------------------------------------------------------------------------------------------------------------------------------------------------------------------------------------------------------------------------------------------------------------------------------------------------------------------------------------------------------------------------------------------------------------------------------------------------------------------------------------------------------------------------------------------------------------------------------------------------------------------------------------------------|--|
| Seat                            | 14/15                                                                                                                                                                                                                                                                                                                                                                                                                                                                                                                                                                                                                                                                                                                                                                                                                                                                                                                                                                                                                                                                                                                                                                                                                                                                                                                                                                                                                                                                                                                                                                                                                                                                                                                                                                                                                                                                                                                                                                                                                                                                                                                          |  |
| Dimension mm                    | 5340x1700x2285 (High roof)                                                                                                                                                                                                                                                                                                                                                                                                                                                                                                                                                                                                                                                                                                                                                                                                                                                                                                                                                                                                                                                                                                                                                                                                                                                                                                                                                                                                                                                                                                                                                                                                                                                                                                                                                                                                                                                                                                                                                                                                                                                                                                     |  |
| Wheelbase mm                    | 2890                                                                                                                                                                                                                                                                                                                                                                                                                                                                                                                                                                                                                                                                                                                                                                                                                                                                                                                                                                                                                                                                                                                                                                                                                                                                                                                                                                                                                                                                                                                                                                                                                                                                                                                                                                                                                                                                                                                                                                                                                                                                                                                           |  |
| Ground clearance mm             | 180                                                                                                                                                                                                                                                                                                                                                                                                                                                                                                                                                                                                                                                                                                                                                                                                                                                                                                                                                                                                                                                                                                                                                                                                                                                                                                                                                                                                                                                                                                                                                                                                                                                                                                                                                                                                                                                                                                                                                                                                                                                                                                                            |  |
| Gradient Max                    | 25%                                                                                                                                                                                                                                                                                                                                                                                                                                                                                                                                                                                                                                                                                                                                                                                                                                                                                                                                                                                                                                                                                                                                                                                                                                                                                                                                                                                                                                                                                                                                                                                                                                                                                                                                                                                                                                                                                                                                                                                                                                                                                                                            |  |
| Twist and turn knob             | ECO & NORMAL-Forward, NORMAL-Reverse gear                                                                                                                                                                                                                                                                                                                                                                                                                                                                                                                                                                                                                                                                                                                                                                                                                                                                                                                                                                                                                                                                                                                                                                                                                                                                                                                                                                                                                                                                                                                                                                                                                                                                                                                                                                                                                                                                                                                                                                                                                                                                                      |  |
| Motor Type                      | PMSM                                                                                                                                                                                                                                                                                                                                                                                                                                                                                                                                                                                                                                                                                                                                                                                                                                                                                                                                                                                                                                                                                                                                                                                                                                                                                                                                                                                                                                                                                                                                                                                                                                                                                                                                                                                                                                                                                                                                                                                                                                                                                                                           |  |
| Max/Rated Power                 | 80/50 Kw                                                                                                                                                                                                                                                                                                                                                                                                                                                                                                                                                                                                                                                                                                                                                                                                                                                                                                                                                                                                                                                                                                                                                                                                                                                                                                                                                                                                                                                                                                                                                                                                                                                                                                                                                                                                                                                                                                                                                                                                                                                                                                                       |  |
| Max Torque                      | 310 Nm                                                                                                                                                                                                                                                                                                                                                                                                                                                                                                                                                                                                                                                                                                                                                                                                                                                                                                                                                                                                                                                                                                                                                                                                                                                                                                                                                                                                                                                                                                                                                                                                                                                                                                                                                                                                                                                                                                                                                                                                                                                                                                                         |  |
| Max Speed (locked)              | 100km/h                                                                                                                                                                                                                                                                                                                                                                                                                                                                                                                                                                                                                                                                                                                                                                                                                                                                                                                                                                                                                                                                                                                                                                                                                                                                                                                                                                                                                                                                                                                                                                                                                                                                                                                                                                                                                                                                                                                                                                                                                                                                                                                        |  |
| Specification of Battery        |                                                                                                                                                                                                                                                                                                                                                                                                                                                                                                                                                                                                                                                                                                                                                                                                                                                                                                                                                                                                                                                                                                                                                                                                                                                                                                                                                                                                                                                                                                                                                                                                                                                                                                                                                                                                                                                                                                                                                                                                                                                                                                                                |  |
| Battery Capacity                | CATL 53.58 Kwh                                                                                                                                                                                                                                                                                                                                                                                                                                                                                                                                                                                                                                                                                                                                                                                                                                                                                                                                                                                                                                                                                                                                                                                                                                                                                                                                                                                                                                                                                                                                                                                                                                                                                                                                                                                                                                                                                                                                                                                                                                                                                                                 |  |
| Charging system                 | GB/T                                                                                                                                                                                                                                                                                                                                                                                                                                                                                                                                                                                                                                                                                                                                                                                                                                                                                                                                                                                                                                                                                                                                                                                                                                                                                                                                                                                                                                                                                                                                                                                                                                                                                                                                                                                                                                                                                                                                                                                                                                                                                                                           |  |
| Charging time                   | AC 8 Hrs, DC 20% to 80% 45 Minutes                                                                                                                                                                                                                                                                                                                                                                                                                                                                                                                                                                                                                                                                                                                                                                                                                                                                                                                                                                                                                                                                                                                                                                                                                                                                                                                                                                                                                                                                                                                                                                                                                                                                                                                                                                                                                                                                                                                                                                                                                                                                                             |  |
| Driving Mileage                 | 300km (NEDC)                                                                                                                                                                                                                                                                                                                                                                                                                                                                                                                                                                                                                                                                                                                                                                                                                                                                                                                                                                                                                                                                                                                                                                                                                                                                                                                                                                                                                                                                                                                                                                                                                                                                                                                                                                                                                                                                                                                                                                                                                                                                                                                   |  |
| Electronic control system       | 3 in 1 controller                                                                                                                                                                                                                                                                                                                                                                                                                                                                                                                                                                                                                                                                                                                                                                                                                                                                                                                                                                                                                                                                                                                                                                                                                                                                                                                                                                                                                                                                                                                                                                                                                                                                                                                                                                                                                                                                                                                                                                                                                                                                                                              |  |
| Battery heating system          | Available                                                                                                                                                                                                                                                                                                                                                                                                                                                                                                                                                                                                                                                                                                                                                                                                                                                                                                                                                                                                                                                                                                                                                                                                                                                                                                                                                                                                                                                                                                                                                                                                                                                                                                                                                                                                                                                                                                                                                                                                                                                                                                                      |  |
| Powertrain                      | , rightable                                                                                                                                                                                                                                                                                                                                                                                                                                                                                                                                                                                                                                                                                                                                                                                                                                                                                                                                                                                                                                                                                                                                                                                                                                                                                                                                                                                                                                                                                                                                                                                                                                                                                                                                                                                                                                                                                                                                                                                                                                                                                                                    |  |
| Rear axle                       | Direct drive                                                                                                                                                                                                                                                                                                                                                                                                                                                                                                                                                                                                                                                                                                                                                                                                                                                                                                                                                                                                                                                                                                                                                                                                                                                                                                                                                                                                                                                                                                                                                                                                                                                                                                                                                                                                                                                                                                                                                                                                                                                                                                                   |  |
| Front suspension                | Torsion bar spring(shorten)                                                                                                                                                                                                                                                                                                                                                                                                                                                                                                                                                                                                                                                                                                                                                                                                                                                                                                                                                                                                                                                                                                                                                                                                                                                                                                                                                                                                                                                                                                                                                                                                                                                                                                                                                                                                                                                                                                                                                                                                                                                                                                    |  |
| Rear suspension                 | 5 Leaf springs                                                                                                                                                                                                                                                                                                                                                                                                                                                                                                                                                                                                                                                                                                                                                                                                                                                                                                                                                                                                                                                                                                                                                                                                                                                                                                                                                                                                                                                                                                                                                                                                                                                                                                                                                                                                                                                                                                                                                                                                                                                                                                                 |  |
| Safety                          |                                                                                                                                                                                                                                                                                                                                                                                                                                                                                                                                                                                                                                                                                                                                                                                                                                                                                                                                                                                                                                                                                                                                                                                                                                                                                                                                                                                                                                                                                                                                                                                                                                                                                                                                                                                                                                                                                                                                                                                                                                                                                                                                |  |
| Brake System                    | Front disc/Rear drum                                                                                                                                                                                                                                                                                                                                                                                                                                                                                                                                                                                                                                                                                                                                                                                                                                                                                                                                                                                                                                                                                                                                                                                                                                                                                                                                                                                                                                                                                                                                                                                                                                                                                                                                                                                                                                                                                                                                                                                                                                                                                                           |  |
| Brake assist system             | ABS+EBD                                                                                                                                                                                                                                                                                                                                                                                                                                                                                                                                                                                                                                                                                                                                                                                                                                                                                                                                                                                                                                                                                                                                                                                                                                                                                                                                                                                                                                                                                                                                                                                                                                                                                                                                                                                                                                                                                                                                                                                                                                                                                                                        |  |
| Seat belt                       | Available                                                                                                                                                                                                                                                                                                                                                                                                                                                                                                                                                                                                                                                                                                                                                                                                                                                                                                                                                                                                                                                                                                                                                                                                                                                                                                                                                                                                                                                                                                                                                                                                                                                                                                                                                                                                                                                                                                                                                                                                                                                                                                                      |  |
| Fire Extinguisher               | Fire Extinguisher(0.5Kg)                                                                                                                                                                                                                                                                                                                                                                                                                                                                                                                                                                                                                                                                                                                                                                                                                                                                                                                                                                                                                                                                                                                                                                                                                                                                                                                                                                                                                                                                                                                                                                                                                                                                                                                                                                                                                                                                                                                                                                                                                                                                                                       |  |
| Front fog lamp                  | Front fog lamp                                                                                                                                                                                                                                                                                                                                                                                                                                                                                                                                                                                                                                                                                                                                                                                                                                                                                                                                                                                                                                                                                                                                                                                                                                                                                                                                                                                                                                                                                                                                                                                                                                                                                                                                                                                                                                                                                                                                                                                                                                                                                                                 |  |
| Front Window                    | Electronic power                                                                                                                                                                                                                                                                                                                                                                                                                                                                                                                                                                                                                                                                                                                                                                                                                                                                                                                                                                                                                                                                                                                                                                                                                                                                                                                                                                                                                                                                                                                                                                                                                                                                                                                                                                                                                                                                                                                                                                                                                                                                                                               |  |
| Rearview Mirror                 | Electronic power                                                                                                                                                                                                                                                                                                                                                                                                                                                                                                                                                                                                                                                                                                                                                                                                                                                                                                                                                                                                                                                                                                                                                                                                                                                                                                                                                                                                                                                                                                                                                                                                                                                                                                                                                                                                                                                                                                                                                                                                                                                                                                               |  |
| Steering Wheel                  | Adjustable four-spoke Leather                                                                                                                                                                                                                                                                                                                                                                                                                                                                                                                                                                                                                                                                                                                                                                                                                                                                                                                                                                                                                                                                                                                                                                                                                                                                                                                                                                                                                                                                                                                                                                                                                                                                                                                                                                                                                                                                                                                                                                                                                                                                                                  |  |
| Rear door Wiper/Rear spray/Rear | Available                                                                                                                                                                                                                                                                                                                                                                                                                                                                                                                                                                                                                                                                                                                                                                                                                                                                                                                                                                                                                                                                                                                                                                                                                                                                                                                                                                                                                                                                                                                                                                                                                                                                                                                                                                                                                                                                                                                                                                                                                                                                                                                      |  |
| Functional equipment            |                                                                                                                                                                                                                                                                                                                                                                                                                                                                                                                                                                                                                                                                                                                                                                                                                                                                                                                                                                                                                                                                                                                                                                                                                                                                                                                                                                                                                                                                                                                                                                                                                                                                                                                                                                                                                                                                                                                                                                                                                                                                                                                                |  |
| Rear ground-view mirror         | Available                                                                                                                                                                                                                                                                                                                                                                                                                                                                                                                                                                                                                                                                                                                                                                                                                                                                                                                                                                                                                                                                                                                                                                                                                                                                                                                                                                                                                                                                                                                                                                                                                                                                                                                                                                                                                                                                                                                                                                                                                                                                                                                      |  |
| Mudguard                        | Front/Rear Mudguard                                                                                                                                                                                                                                                                                                                                                                                                                                                                                                                                                                                                                                                                                                                                                                                                                                                                                                                                                                                                                                                                                                                                                                                                                                                                                                                                                                                                                                                                                                                                                                                                                                                                                                                                                                                                                                                                                                                                                                                                                                                                                                            |  |
| Rear door                       | Inner release lift gate                                                                                                                                                                                                                                                                                                                                                                                                                                                                                                                                                                                                                                                                                                                                                                                                                                                                                                                                                                                                                                                                                                                                                                                                                                                                                                                                                                                                                                                                                                                                                                                                                                                                                                                                                                                                                                                                                                                                                                                                                                                                                                        |  |
| Control system                  | Center Controlled Door lock                                                                                                                                                                                                                                                                                                                                                                                                                                                                                                                                                                                                                                                                                                                                                                                                                                                                                                                                                                                                                                                                                                                                                                                                                                                                                                                                                                                                                                                                                                                                                                                                                                                                                                                                                                                                                                                                                                                                                                                                                                                                                                    |  |
| Appearance                      |                                                                                                                                                                                                                                                                                                                                                                                                                                                                                                                                                                                                                                                                                                                                                                                                                                                                                                                                                                                                                                                                                                                                                                                                                                                                                                                                                                                                                                                                                                                                                                                                                                                                                                                                                                                                                                                                                                                                                                                                                                                                                                                                |  |
| Color                           | White                                                                                                                                                                                                                                                                                                                                                                                                                                                                                                                                                                                                                                                                                                                                                                                                                                                                                                                                                                                                                                                                                                                                                                                                                                                                                                                                                                                                                                                                                                                                                                                                                                                                                                                                                                                                                                                                                                                                                                                                                                                                                                                          |  |
| Border Strips                   | Chrome Border Strips                                                                                                                                                                                                                                                                                                                                                                                                                                                                                                                                                                                                                                                                                                                                                                                                                                                                                                                                                                                                                                                                                                                                                                                                                                                                                                                                                                                                                                                                                                                                                                                                                                                                                                                                                                                                                                                                                                                                                                                                                                                                                                           |  |
| Wheel Rim                       | Steel wheel with cover                                                                                                                                                                                                                                                                                                                                                                                                                                                                                                                                                                                                                                                                                                                                                                                                                                                                                                                                                                                                                                                                                                                                                                                                                                                                                                                                                                                                                                                                                                                                                                                                                                                                                                                                                                                                                                                                                                                                                                                                                                                                                                         |  |
| Tire                            | Tubeless 195R15LT8PR                                                                                                                                                                                                                                                                                                                                                                                                                                                                                                                                                                                                                                                                                                                                                                                                                                                                                                                                                                                                                                                                                                                                                                                                                                                                                                                                                                                                                                                                                                                                                                                                                                                                                                                                                                                                                                                                                                                                                                                                                                                                                                           |  |
| Front lamp                      | All-in-one drill crystal lamp                                                                                                                                                                                                                                                                                                                                                                                                                                                                                                                                                                                                                                                                                                                                                                                                                                                                                                                                                                                                                                                                                                                                                                                                                                                                                                                                                                                                                                                                                                                                                                                                                                                                                                                                                                                                                                                                                                                                                                                                                                                                                                  |  |
| Rear lamp                       | Common Rear Combined Lamp                                                                                                                                                                                                                                                                                                                                                                                                                                                                                                                                                                                                                                                                                                                                                                                                                                                                                                                                                                                                                                                                                                                                                                                                                                                                                                                                                                                                                                                                                                                                                                                                                                                                                                                                                                                                                                                                                                                                                                                                                                                                                                      |  |
| Glass side                      | White glass                                                                                                                                                                                                                                                                                                                                                                                                                                                                                                                                                                                                                                                                                                                                                                                                                                                                                                                                                                                                                                                                                                                                                                                                                                                                                                                                                                                                                                                                                                                                                                                                                                                                                                                                                                                                                                                                                                                                                                                                                                                                                                                    |  |
| Interior                        |                                                                                                                                                                                                                                                                                                                                                                                                                                                                                                                                                                                                                                                                                                                                                                                                                                                                                                                                                                                                                                                                                                                                                                                                                                                                                                                                                                                                                                                                                                                                                                                                                                                                                                                                                                                                                                                                                                                                                                                                                                                                                                                                |  |
| Ceiling                         | Dark gray                                                                                                                                                                                                                                                                                                                                                                                                                                                                                                                                                                                                                                                                                                                                                                                                                                                                                                                                                                                                                                                                                                                                                                                                                                                                                                                                                                                                                                                                                                                                                                                                                                                                                                                                                                                                                                                                                                                                                                                                                                                                                                                      |  |
| Floor material                  | Aluminium Floor                                                                                                                                                                                                                                                                                                                                                                                                                                                                                                                                                                                                                                                                                                                                                                                                                                                                                                                                                                                                                                                                                                                                                                                                                                                                                                                                                                                                                                                                                                                                                                                                                                                                                                                                                                                                                                                                                                                                                                                                                                                                                                                |  |
| Seats material                  | Fabric                                                                                                                                                                                                                                                                                                                                                                                                                                                                                                                                                                                                                                                                                                                                                                                                                                                                                                                                                                                                                                                                                                                                                                                                                                                                                                                                                                                                                                                                                                                                                                                                                                                                                                                                                                                                                                                                                                                                                                                                                                                                                                                         |  |
| Instrument panel                | Integral instrument panel                                                                                                                                                                                                                                                                                                                                                                                                                                                                                                                                                                                                                                                                                                                                                                                                                                                                                                                                                                                                                                                                                                                                                                                                                                                                                                                                                                                                                                                                                                                                                                                                                                                                                                                                                                                                                                                                                                                                                                                                                                                                                                      |  |
| Audiovisual                     | Mp5+USB+SD Card Slot                                                                                                                                                                                                                                                                                                                                                                                                                                                                                                                                                                                                                                                                                                                                                                                                                                                                                                                                                                                                                                                                                                                                                                                                                                                                                                                                                                                                                                                                                                                                                                                                                                                                                                                                                                                                                                                                                                                                                                                                                                                                                                           |  |
| Reverse camera                  | Available with alarm                                                                                                                                                                                                                                                                                                                                                                                                                                                                                                                                                                                                                                                                                                                                                                                                                                                                                                                                                                                                                                                                                                                                                                                                                                                                                                                                                                                                                                                                                                                                                                                                                                                                                                                                                                                                                                                                                                                                                                                                                                                                                                           |  |
| T-BOX                           | With GPS and battery lock function                                                                                                                                                                                                                                                                                                                                                                                                                                                                                                                                                                                                                                                                                                                                                                                                                                                                                                                                                                                                                                                                                                                                                                                                                                                                                                                                                                                                                                                                                                                                                                                                                                                                                                                                                                                                                                                                                                                                                                                                                                                                                             |  |
| Air conditioning                | With Front and Rear A/C                                                                                                                                                                                                                                                                                                                                                                                                                                                                                                                                                                                                                                                                                                                                                                                                                                                                                                                                                                                                                                                                                                                                                                                                                                                                                                                                                                                                                                                                                                                                                                                                                                                                                                                                                                                                                                                                                                                                                                                                                                                                                                        |  |
|                                 | The street of th |  |