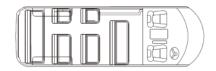

## KINGWIN EV Passenger Van specification

| Main parameters                 |                                                                                                                                                                                                                                                                                                                                                                                                                                                                                                                                                                                                                                                                                                                                                                                                                                                                                                                                                                                                                                                                                                                                                                                                                                                                                                                                                                                                                                                                                                                                                                                                                                                                                                                                                                                                                                                                                                                                                                                                                                                                                                                                |  |
|---------------------------------|--------------------------------------------------------------------------------------------------------------------------------------------------------------------------------------------------------------------------------------------------------------------------------------------------------------------------------------------------------------------------------------------------------------------------------------------------------------------------------------------------------------------------------------------------------------------------------------------------------------------------------------------------------------------------------------------------------------------------------------------------------------------------------------------------------------------------------------------------------------------------------------------------------------------------------------------------------------------------------------------------------------------------------------------------------------------------------------------------------------------------------------------------------------------------------------------------------------------------------------------------------------------------------------------------------------------------------------------------------------------------------------------------------------------------------------------------------------------------------------------------------------------------------------------------------------------------------------------------------------------------------------------------------------------------------------------------------------------------------------------------------------------------------------------------------------------------------------------------------------------------------------------------------------------------------------------------------------------------------------------------------------------------------------------------------------------------------------------------------------------------------|--|
| Seat                            | 14/15                                                                                                                                                                                                                                                                                                                                                                                                                                                                                                                                                                                                                                                                                                                                                                                                                                                                                                                                                                                                                                                                                                                                                                                                                                                                                                                                                                                                                                                                                                                                                                                                                                                                                                                                                                                                                                                                                                                                                                                                                                                                                                                          |  |
| Dimension mm                    | 5340x1700x2285 (High roof)                                                                                                                                                                                                                                                                                                                                                                                                                                                                                                                                                                                                                                                                                                                                                                                                                                                                                                                                                                                                                                                                                                                                                                                                                                                                                                                                                                                                                                                                                                                                                                                                                                                                                                                                                                                                                                                                                                                                                                                                                                                                                                     |  |
| Wheelbase mm                    | 2890                                                                                                                                                                                                                                                                                                                                                                                                                                                                                                                                                                                                                                                                                                                                                                                                                                                                                                                                                                                                                                                                                                                                                                                                                                                                                                                                                                                                                                                                                                                                                                                                                                                                                                                                                                                                                                                                                                                                                                                                                                                                                                                           |  |
| Ground clearance mm             | 180                                                                                                                                                                                                                                                                                                                                                                                                                                                                                                                                                                                                                                                                                                                                                                                                                                                                                                                                                                                                                                                                                                                                                                                                                                                                                                                                                                                                                                                                                                                                                                                                                                                                                                                                                                                                                                                                                                                                                                                                                                                                                                                            |  |
| Gradient Max                    | 25%                                                                                                                                                                                                                                                                                                                                                                                                                                                                                                                                                                                                                                                                                                                                                                                                                                                                                                                                                                                                                                                                                                                                                                                                                                                                                                                                                                                                                                                                                                                                                                                                                                                                                                                                                                                                                                                                                                                                                                                                                                                                                                                            |  |
| Twist and turn knob             | ECO & NORMAL-Forward, NORMAL-Reverse gear                                                                                                                                                                                                                                                                                                                                                                                                                                                                                                                                                                                                                                                                                                                                                                                                                                                                                                                                                                                                                                                                                                                                                                                                                                                                                                                                                                                                                                                                                                                                                                                                                                                                                                                                                                                                                                                                                                                                                                                                                                                                                      |  |
| Motor Type                      | PMSM                                                                                                                                                                                                                                                                                                                                                                                                                                                                                                                                                                                                                                                                                                                                                                                                                                                                                                                                                                                                                                                                                                                                                                                                                                                                                                                                                                                                                                                                                                                                                                                                                                                                                                                                                                                                                                                                                                                                                                                                                                                                                                                           |  |
| Max/Rated Power                 | 80/50 Kw                                                                                                                                                                                                                                                                                                                                                                                                                                                                                                                                                                                                                                                                                                                                                                                                                                                                                                                                                                                                                                                                                                                                                                                                                                                                                                                                                                                                                                                                                                                                                                                                                                                                                                                                                                                                                                                                                                                                                                                                                                                                                                                       |  |
| Max Torque                      | 310 Nm                                                                                                                                                                                                                                                                                                                                                                                                                                                                                                                                                                                                                                                                                                                                                                                                                                                                                                                                                                                                                                                                                                                                                                                                                                                                                                                                                                                                                                                                                                                                                                                                                                                                                                                                                                                                                                                                                                                                                                                                                                                                                                                         |  |
| Max Speed (locked)              | 100km/h                                                                                                                                                                                                                                                                                                                                                                                                                                                                                                                                                                                                                                                                                                                                                                                                                                                                                                                                                                                                                                                                                                                                                                                                                                                                                                                                                                                                                                                                                                                                                                                                                                                                                                                                                                                                                                                                                                                                                                                                                                                                                                                        |  |
| Specification of Battery        |                                                                                                                                                                                                                                                                                                                                                                                                                                                                                                                                                                                                                                                                                                                                                                                                                                                                                                                                                                                                                                                                                                                                                                                                                                                                                                                                                                                                                                                                                                                                                                                                                                                                                                                                                                                                                                                                                                                                                                                                                                                                                                                                |  |
| Battery Capacity                | CATL 53.58 Kwh                                                                                                                                                                                                                                                                                                                                                                                                                                                                                                                                                                                                                                                                                                                                                                                                                                                                                                                                                                                                                                                                                                                                                                                                                                                                                                                                                                                                                                                                                                                                                                                                                                                                                                                                                                                                                                                                                                                                                                                                                                                                                                                 |  |
| Charging system                 | GB/T                                                                                                                                                                                                                                                                                                                                                                                                                                                                                                                                                                                                                                                                                                                                                                                                                                                                                                                                                                                                                                                                                                                                                                                                                                                                                                                                                                                                                                                                                                                                                                                                                                                                                                                                                                                                                                                                                                                                                                                                                                                                                                                           |  |
| Charging time                   | AC 8 Hrs, DC 20% to 80% 45 Minutes                                                                                                                                                                                                                                                                                                                                                                                                                                                                                                                                                                                                                                                                                                                                                                                                                                                                                                                                                                                                                                                                                                                                                                                                                                                                                                                                                                                                                                                                                                                                                                                                                                                                                                                                                                                                                                                                                                                                                                                                                                                                                             |  |
| Driving Mileage                 | 300km (NEDC)                                                                                                                                                                                                                                                                                                                                                                                                                                                                                                                                                                                                                                                                                                                                                                                                                                                                                                                                                                                                                                                                                                                                                                                                                                                                                                                                                                                                                                                                                                                                                                                                                                                                                                                                                                                                                                                                                                                                                                                                                                                                                                                   |  |
| Electronic control system       | 3 in 1 controller                                                                                                                                                                                                                                                                                                                                                                                                                                                                                                                                                                                                                                                                                                                                                                                                                                                                                                                                                                                                                                                                                                                                                                                                                                                                                                                                                                                                                                                                                                                                                                                                                                                                                                                                                                                                                                                                                                                                                                                                                                                                                                              |  |
| Battery heating system          | Available                                                                                                                                                                                                                                                                                                                                                                                                                                                                                                                                                                                                                                                                                                                                                                                                                                                                                                                                                                                                                                                                                                                                                                                                                                                                                                                                                                                                                                                                                                                                                                                                                                                                                                                                                                                                                                                                                                                                                                                                                                                                                                                      |  |
| Powertrain                      | , rightable                                                                                                                                                                                                                                                                                                                                                                                                                                                                                                                                                                                                                                                                                                                                                                                                                                                                                                                                                                                                                                                                                                                                                                                                                                                                                                                                                                                                                                                                                                                                                                                                                                                                                                                                                                                                                                                                                                                                                                                                                                                                                                                    |  |
| Rear axle                       | Direct drive                                                                                                                                                                                                                                                                                                                                                                                                                                                                                                                                                                                                                                                                                                                                                                                                                                                                                                                                                                                                                                                                                                                                                                                                                                                                                                                                                                                                                                                                                                                                                                                                                                                                                                                                                                                                                                                                                                                                                                                                                                                                                                                   |  |
| Front suspension                | Torsion bar spring(shorten)                                                                                                                                                                                                                                                                                                                                                                                                                                                                                                                                                                                                                                                                                                                                                                                                                                                                                                                                                                                                                                                                                                                                                                                                                                                                                                                                                                                                                                                                                                                                                                                                                                                                                                                                                                                                                                                                                                                                                                                                                                                                                                    |  |
| Rear suspension                 | 5 Leaf springs                                                                                                                                                                                                                                                                                                                                                                                                                                                                                                                                                                                                                                                                                                                                                                                                                                                                                                                                                                                                                                                                                                                                                                                                                                                                                                                                                                                                                                                                                                                                                                                                                                                                                                                                                                                                                                                                                                                                                                                                                                                                                                                 |  |
| Safety                          |                                                                                                                                                                                                                                                                                                                                                                                                                                                                                                                                                                                                                                                                                                                                                                                                                                                                                                                                                                                                                                                                                                                                                                                                                                                                                                                                                                                                                                                                                                                                                                                                                                                                                                                                                                                                                                                                                                                                                                                                                                                                                                                                |  |
| Brake System                    | Front disc/Rear drum                                                                                                                                                                                                                                                                                                                                                                                                                                                                                                                                                                                                                                                                                                                                                                                                                                                                                                                                                                                                                                                                                                                                                                                                                                                                                                                                                                                                                                                                                                                                                                                                                                                                                                                                                                                                                                                                                                                                                                                                                                                                                                           |  |
| Brake assist system             | ABS+EBD                                                                                                                                                                                                                                                                                                                                                                                                                                                                                                                                                                                                                                                                                                                                                                                                                                                                                                                                                                                                                                                                                                                                                                                                                                                                                                                                                                                                                                                                                                                                                                                                                                                                                                                                                                                                                                                                                                                                                                                                                                                                                                                        |  |
| Seat belt                       | Available                                                                                                                                                                                                                                                                                                                                                                                                                                                                                                                                                                                                                                                                                                                                                                                                                                                                                                                                                                                                                                                                                                                                                                                                                                                                                                                                                                                                                                                                                                                                                                                                                                                                                                                                                                                                                                                                                                                                                                                                                                                                                                                      |  |
| Fire Extinguisher               | Fire Extinguisher(0.5Kg)                                                                                                                                                                                                                                                                                                                                                                                                                                                                                                                                                                                                                                                                                                                                                                                                                                                                                                                                                                                                                                                                                                                                                                                                                                                                                                                                                                                                                                                                                                                                                                                                                                                                                                                                                                                                                                                                                                                                                                                                                                                                                                       |  |
| Front fog lamp                  | Front fog lamp                                                                                                                                                                                                                                                                                                                                                                                                                                                                                                                                                                                                                                                                                                                                                                                                                                                                                                                                                                                                                                                                                                                                                                                                                                                                                                                                                                                                                                                                                                                                                                                                                                                                                                                                                                                                                                                                                                                                                                                                                                                                                                                 |  |
| Front Window                    | Electronic power                                                                                                                                                                                                                                                                                                                                                                                                                                                                                                                                                                                                                                                                                                                                                                                                                                                                                                                                                                                                                                                                                                                                                                                                                                                                                                                                                                                                                                                                                                                                                                                                                                                                                                                                                                                                                                                                                                                                                                                                                                                                                                               |  |
| Rearview Mirror                 | Electronic power                                                                                                                                                                                                                                                                                                                                                                                                                                                                                                                                                                                                                                                                                                                                                                                                                                                                                                                                                                                                                                                                                                                                                                                                                                                                                                                                                                                                                                                                                                                                                                                                                                                                                                                                                                                                                                                                                                                                                                                                                                                                                                               |  |
| Steering Wheel                  | Adjustable four-spoke Leather                                                                                                                                                                                                                                                                                                                                                                                                                                                                                                                                                                                                                                                                                                                                                                                                                                                                                                                                                                                                                                                                                                                                                                                                                                                                                                                                                                                                                                                                                                                                                                                                                                                                                                                                                                                                                                                                                                                                                                                                                                                                                                  |  |
| Rear door Wiper/Rear spray/Rear | Available                                                                                                                                                                                                                                                                                                                                                                                                                                                                                                                                                                                                                                                                                                                                                                                                                                                                                                                                                                                                                                                                                                                                                                                                                                                                                                                                                                                                                                                                                                                                                                                                                                                                                                                                                                                                                                                                                                                                                                                                                                                                                                                      |  |
| Functional equipment            |                                                                                                                                                                                                                                                                                                                                                                                                                                                                                                                                                                                                                                                                                                                                                                                                                                                                                                                                                                                                                                                                                                                                                                                                                                                                                                                                                                                                                                                                                                                                                                                                                                                                                                                                                                                                                                                                                                                                                                                                                                                                                                                                |  |
| Rear ground-view mirror         | Available                                                                                                                                                                                                                                                                                                                                                                                                                                                                                                                                                                                                                                                                                                                                                                                                                                                                                                                                                                                                                                                                                                                                                                                                                                                                                                                                                                                                                                                                                                                                                                                                                                                                                                                                                                                                                                                                                                                                                                                                                                                                                                                      |  |
| Mudguard                        | Front/Rear Mudguard                                                                                                                                                                                                                                                                                                                                                                                                                                                                                                                                                                                                                                                                                                                                                                                                                                                                                                                                                                                                                                                                                                                                                                                                                                                                                                                                                                                                                                                                                                                                                                                                                                                                                                                                                                                                                                                                                                                                                                                                                                                                                                            |  |
| Rear door                       | Inner release lift gate                                                                                                                                                                                                                                                                                                                                                                                                                                                                                                                                                                                                                                                                                                                                                                                                                                                                                                                                                                                                                                                                                                                                                                                                                                                                                                                                                                                                                                                                                                                                                                                                                                                                                                                                                                                                                                                                                                                                                                                                                                                                                                        |  |
| Control system                  | Center Controlled Door lock                                                                                                                                                                                                                                                                                                                                                                                                                                                                                                                                                                                                                                                                                                                                                                                                                                                                                                                                                                                                                                                                                                                                                                                                                                                                                                                                                                                                                                                                                                                                                                                                                                                                                                                                                                                                                                                                                                                                                                                                                                                                                                    |  |
| Appearance                      |                                                                                                                                                                                                                                                                                                                                                                                                                                                                                                                                                                                                                                                                                                                                                                                                                                                                                                                                                                                                                                                                                                                                                                                                                                                                                                                                                                                                                                                                                                                                                                                                                                                                                                                                                                                                                                                                                                                                                                                                                                                                                                                                |  |
| Color                           | White                                                                                                                                                                                                                                                                                                                                                                                                                                                                                                                                                                                                                                                                                                                                                                                                                                                                                                                                                                                                                                                                                                                                                                                                                                                                                                                                                                                                                                                                                                                                                                                                                                                                                                                                                                                                                                                                                                                                                                                                                                                                                                                          |  |
| Border Strips                   | Chrome Border Strips                                                                                                                                                                                                                                                                                                                                                                                                                                                                                                                                                                                                                                                                                                                                                                                                                                                                                                                                                                                                                                                                                                                                                                                                                                                                                                                                                                                                                                                                                                                                                                                                                                                                                                                                                                                                                                                                                                                                                                                                                                                                                                           |  |
| Wheel Rim                       | Steel wheel with cover                                                                                                                                                                                                                                                                                                                                                                                                                                                                                                                                                                                                                                                                                                                                                                                                                                                                                                                                                                                                                                                                                                                                                                                                                                                                                                                                                                                                                                                                                                                                                                                                                                                                                                                                                                                                                                                                                                                                                                                                                                                                                                         |  |
| Tire                            | Tubeless 195R15LT8PR                                                                                                                                                                                                                                                                                                                                                                                                                                                                                                                                                                                                                                                                                                                                                                                                                                                                                                                                                                                                                                                                                                                                                                                                                                                                                                                                                                                                                                                                                                                                                                                                                                                                                                                                                                                                                                                                                                                                                                                                                                                                                                           |  |
| Front lamp                      | All-in-one drill crystal lamp                                                                                                                                                                                                                                                                                                                                                                                                                                                                                                                                                                                                                                                                                                                                                                                                                                                                                                                                                                                                                                                                                                                                                                                                                                                                                                                                                                                                                                                                                                                                                                                                                                                                                                                                                                                                                                                                                                                                                                                                                                                                                                  |  |
| Rear lamp                       | Common Rear Combined Lamp                                                                                                                                                                                                                                                                                                                                                                                                                                                                                                                                                                                                                                                                                                                                                                                                                                                                                                                                                                                                                                                                                                                                                                                                                                                                                                                                                                                                                                                                                                                                                                                                                                                                                                                                                                                                                                                                                                                                                                                                                                                                                                      |  |
| Glass side                      | White glass                                                                                                                                                                                                                                                                                                                                                                                                                                                                                                                                                                                                                                                                                                                                                                                                                                                                                                                                                                                                                                                                                                                                                                                                                                                                                                                                                                                                                                                                                                                                                                                                                                                                                                                                                                                                                                                                                                                                                                                                                                                                                                                    |  |
| Interior                        |                                                                                                                                                                                                                                                                                                                                                                                                                                                                                                                                                                                                                                                                                                                                                                                                                                                                                                                                                                                                                                                                                                                                                                                                                                                                                                                                                                                                                                                                                                                                                                                                                                                                                                                                                                                                                                                                                                                                                                                                                                                                                                                                |  |
| Ceiling                         | Dark gray                                                                                                                                                                                                                                                                                                                                                                                                                                                                                                                                                                                                                                                                                                                                                                                                                                                                                                                                                                                                                                                                                                                                                                                                                                                                                                                                                                                                                                                                                                                                                                                                                                                                                                                                                                                                                                                                                                                                                                                                                                                                                                                      |  |
| Floor material                  | Aluminium Floor                                                                                                                                                                                                                                                                                                                                                                                                                                                                                                                                                                                                                                                                                                                                                                                                                                                                                                                                                                                                                                                                                                                                                                                                                                                                                                                                                                                                                                                                                                                                                                                                                                                                                                                                                                                                                                                                                                                                                                                                                                                                                                                |  |
| Seats material                  | Fabric                                                                                                                                                                                                                                                                                                                                                                                                                                                                                                                                                                                                                                                                                                                                                                                                                                                                                                                                                                                                                                                                                                                                                                                                                                                                                                                                                                                                                                                                                                                                                                                                                                                                                                                                                                                                                                                                                                                                                                                                                                                                                                                         |  |
| Instrument panel                | Integral instrument panel                                                                                                                                                                                                                                                                                                                                                                                                                                                                                                                                                                                                                                                                                                                                                                                                                                                                                                                                                                                                                                                                                                                                                                                                                                                                                                                                                                                                                                                                                                                                                                                                                                                                                                                                                                                                                                                                                                                                                                                                                                                                                                      |  |
| Audiovisual                     | Mp5+USB+SD Card Slot                                                                                                                                                                                                                                                                                                                                                                                                                                                                                                                                                                                                                                                                                                                                                                                                                                                                                                                                                                                                                                                                                                                                                                                                                                                                                                                                                                                                                                                                                                                                                                                                                                                                                                                                                                                                                                                                                                                                                                                                                                                                                                           |  |
| Reverse camera                  | Available with alarm                                                                                                                                                                                                                                                                                                                                                                                                                                                                                                                                                                                                                                                                                                                                                                                                                                                                                                                                                                                                                                                                                                                                                                                                                                                                                                                                                                                                                                                                                                                                                                                                                                                                                                                                                                                                                                                                                                                                                                                                                                                                                                           |  |
| T-BOX                           | With GPS and battery lock function                                                                                                                                                                                                                                                                                                                                                                                                                                                                                                                                                                                                                                                                                                                                                                                                                                                                                                                                                                                                                                                                                                                                                                                                                                                                                                                                                                                                                                                                                                                                                                                                                                                                                                                                                                                                                                                                                                                                                                                                                                                                                             |  |
| Air conditioning                | With Front and Rear A/C                                                                                                                                                                                                                                                                                                                                                                                                                                                                                                                                                                                                                                                                                                                                                                                                                                                                                                                                                                                                                                                                                                                                                                                                                                                                                                                                                                                                                                                                                                                                                                                                                                                                                                                                                                                                                                                                                                                                                                                                                                                                                                        |  |
|                                 | The street of th |  |