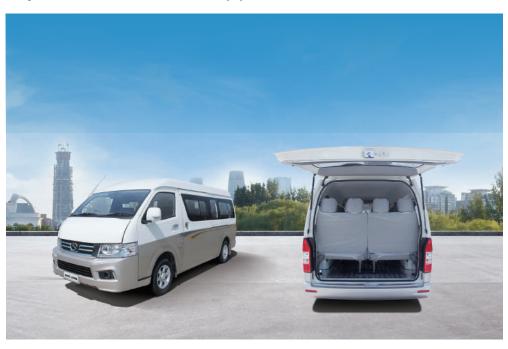

## KINGWIN EV Passenger Van specification

| Main parameters                 |                                                                                                                                                                                                                                                                                                                                                                                                                                                                                                                                                                                                                                                                                                                                                                                                                                                                                                                                                                                                                                                                                                                                                                                                                                                                                                                                                                                                                                                                                                                                                                                                                                                                                                                                                                                                                                                                                                                                                                                                                                                                                                                                |  |
|---------------------------------|--------------------------------------------------------------------------------------------------------------------------------------------------------------------------------------------------------------------------------------------------------------------------------------------------------------------------------------------------------------------------------------------------------------------------------------------------------------------------------------------------------------------------------------------------------------------------------------------------------------------------------------------------------------------------------------------------------------------------------------------------------------------------------------------------------------------------------------------------------------------------------------------------------------------------------------------------------------------------------------------------------------------------------------------------------------------------------------------------------------------------------------------------------------------------------------------------------------------------------------------------------------------------------------------------------------------------------------------------------------------------------------------------------------------------------------------------------------------------------------------------------------------------------------------------------------------------------------------------------------------------------------------------------------------------------------------------------------------------------------------------------------------------------------------------------------------------------------------------------------------------------------------------------------------------------------------------------------------------------------------------------------------------------------------------------------------------------------------------------------------------------|--|
| Seat                            | 14/15                                                                                                                                                                                                                                                                                                                                                                                                                                                                                                                                                                                                                                                                                                                                                                                                                                                                                                                                                                                                                                                                                                                                                                                                                                                                                                                                                                                                                                                                                                                                                                                                                                                                                                                                                                                                                                                                                                                                                                                                                                                                                                                          |  |
| Dimension mm                    | 5340x1700x2285 (High roof)                                                                                                                                                                                                                                                                                                                                                                                                                                                                                                                                                                                                                                                                                                                                                                                                                                                                                                                                                                                                                                                                                                                                                                                                                                                                                                                                                                                                                                                                                                                                                                                                                                                                                                                                                                                                                                                                                                                                                                                                                                                                                                     |  |
| Wheelbase mm                    | 2890                                                                                                                                                                                                                                                                                                                                                                                                                                                                                                                                                                                                                                                                                                                                                                                                                                                                                                                                                                                                                                                                                                                                                                                                                                                                                                                                                                                                                                                                                                                                                                                                                                                                                                                                                                                                                                                                                                                                                                                                                                                                                                                           |  |
| Ground clearance mm             | 180                                                                                                                                                                                                                                                                                                                                                                                                                                                                                                                                                                                                                                                                                                                                                                                                                                                                                                                                                                                                                                                                                                                                                                                                                                                                                                                                                                                                                                                                                                                                                                                                                                                                                                                                                                                                                                                                                                                                                                                                                                                                                                                            |  |
| Gradient Max                    | 25%                                                                                                                                                                                                                                                                                                                                                                                                                                                                                                                                                                                                                                                                                                                                                                                                                                                                                                                                                                                                                                                                                                                                                                                                                                                                                                                                                                                                                                                                                                                                                                                                                                                                                                                                                                                                                                                                                                                                                                                                                                                                                                                            |  |
| Twist and turn knob             | ECO & NORMAL-Forward, NORMAL-Reverse gear                                                                                                                                                                                                                                                                                                                                                                                                                                                                                                                                                                                                                                                                                                                                                                                                                                                                                                                                                                                                                                                                                                                                                                                                                                                                                                                                                                                                                                                                                                                                                                                                                                                                                                                                                                                                                                                                                                                                                                                                                                                                                      |  |
| Motor Type                      | PMSM                                                                                                                                                                                                                                                                                                                                                                                                                                                                                                                                                                                                                                                                                                                                                                                                                                                                                                                                                                                                                                                                                                                                                                                                                                                                                                                                                                                                                                                                                                                                                                                                                                                                                                                                                                                                                                                                                                                                                                                                                                                                                                                           |  |
| Max/Rated Power                 | 80/50 Kw                                                                                                                                                                                                                                                                                                                                                                                                                                                                                                                                                                                                                                                                                                                                                                                                                                                                                                                                                                                                                                                                                                                                                                                                                                                                                                                                                                                                                                                                                                                                                                                                                                                                                                                                                                                                                                                                                                                                                                                                                                                                                                                       |  |
| Max Torque                      | 310 Nm                                                                                                                                                                                                                                                                                                                                                                                                                                                                                                                                                                                                                                                                                                                                                                                                                                                                                                                                                                                                                                                                                                                                                                                                                                                                                                                                                                                                                                                                                                                                                                                                                                                                                                                                                                                                                                                                                                                                                                                                                                                                                                                         |  |
| Max Speed (locked)              | 100km/h                                                                                                                                                                                                                                                                                                                                                                                                                                                                                                                                                                                                                                                                                                                                                                                                                                                                                                                                                                                                                                                                                                                                                                                                                                                                                                                                                                                                                                                                                                                                                                                                                                                                                                                                                                                                                                                                                                                                                                                                                                                                                                                        |  |
| Specification of Battery        |                                                                                                                                                                                                                                                                                                                                                                                                                                                                                                                                                                                                                                                                                                                                                                                                                                                                                                                                                                                                                                                                                                                                                                                                                                                                                                                                                                                                                                                                                                                                                                                                                                                                                                                                                                                                                                                                                                                                                                                                                                                                                                                                |  |
| Battery Capacity                | CATL 53.58 Kwh                                                                                                                                                                                                                                                                                                                                                                                                                                                                                                                                                                                                                                                                                                                                                                                                                                                                                                                                                                                                                                                                                                                                                                                                                                                                                                                                                                                                                                                                                                                                                                                                                                                                                                                                                                                                                                                                                                                                                                                                                                                                                                                 |  |
| Charging system                 | GB/T                                                                                                                                                                                                                                                                                                                                                                                                                                                                                                                                                                                                                                                                                                                                                                                                                                                                                                                                                                                                                                                                                                                                                                                                                                                                                                                                                                                                                                                                                                                                                                                                                                                                                                                                                                                                                                                                                                                                                                                                                                                                                                                           |  |
| Charging time                   | AC 8 Hrs, DC 20% to 80% 45 Minutes                                                                                                                                                                                                                                                                                                                                                                                                                                                                                                                                                                                                                                                                                                                                                                                                                                                                                                                                                                                                                                                                                                                                                                                                                                                                                                                                                                                                                                                                                                                                                                                                                                                                                                                                                                                                                                                                                                                                                                                                                                                                                             |  |
| Driving Mileage                 | 300km (NEDC)                                                                                                                                                                                                                                                                                                                                                                                                                                                                                                                                                                                                                                                                                                                                                                                                                                                                                                                                                                                                                                                                                                                                                                                                                                                                                                                                                                                                                                                                                                                                                                                                                                                                                                                                                                                                                                                                                                                                                                                                                                                                                                                   |  |
| Electronic control system       | 3 in 1 controller                                                                                                                                                                                                                                                                                                                                                                                                                                                                                                                                                                                                                                                                                                                                                                                                                                                                                                                                                                                                                                                                                                                                                                                                                                                                                                                                                                                                                                                                                                                                                                                                                                                                                                                                                                                                                                                                                                                                                                                                                                                                                                              |  |
| Battery heating system          | Available                                                                                                                                                                                                                                                                                                                                                                                                                                                                                                                                                                                                                                                                                                                                                                                                                                                                                                                                                                                                                                                                                                                                                                                                                                                                                                                                                                                                                                                                                                                                                                                                                                                                                                                                                                                                                                                                                                                                                                                                                                                                                                                      |  |
| Powertrain                      | , rightable                                                                                                                                                                                                                                                                                                                                                                                                                                                                                                                                                                                                                                                                                                                                                                                                                                                                                                                                                                                                                                                                                                                                                                                                                                                                                                                                                                                                                                                                                                                                                                                                                                                                                                                                                                                                                                                                                                                                                                                                                                                                                                                    |  |
| Rear axle                       | Direct drive                                                                                                                                                                                                                                                                                                                                                                                                                                                                                                                                                                                                                                                                                                                                                                                                                                                                                                                                                                                                                                                                                                                                                                                                                                                                                                                                                                                                                                                                                                                                                                                                                                                                                                                                                                                                                                                                                                                                                                                                                                                                                                                   |  |
| Front suspension                | Torsion bar spring(shorten)                                                                                                                                                                                                                                                                                                                                                                                                                                                                                                                                                                                                                                                                                                                                                                                                                                                                                                                                                                                                                                                                                                                                                                                                                                                                                                                                                                                                                                                                                                                                                                                                                                                                                                                                                                                                                                                                                                                                                                                                                                                                                                    |  |
| Rear suspension                 | 5 Leaf springs                                                                                                                                                                                                                                                                                                                                                                                                                                                                                                                                                                                                                                                                                                                                                                                                                                                                                                                                                                                                                                                                                                                                                                                                                                                                                                                                                                                                                                                                                                                                                                                                                                                                                                                                                                                                                                                                                                                                                                                                                                                                                                                 |  |
| Safety                          |                                                                                                                                                                                                                                                                                                                                                                                                                                                                                                                                                                                                                                                                                                                                                                                                                                                                                                                                                                                                                                                                                                                                                                                                                                                                                                                                                                                                                                                                                                                                                                                                                                                                                                                                                                                                                                                                                                                                                                                                                                                                                                                                |  |
| Brake System                    | Front disc/Rear drum                                                                                                                                                                                                                                                                                                                                                                                                                                                                                                                                                                                                                                                                                                                                                                                                                                                                                                                                                                                                                                                                                                                                                                                                                                                                                                                                                                                                                                                                                                                                                                                                                                                                                                                                                                                                                                                                                                                                                                                                                                                                                                           |  |
| Brake assist system             | ABS+EBD                                                                                                                                                                                                                                                                                                                                                                                                                                                                                                                                                                                                                                                                                                                                                                                                                                                                                                                                                                                                                                                                                                                                                                                                                                                                                                                                                                                                                                                                                                                                                                                                                                                                                                                                                                                                                                                                                                                                                                                                                                                                                                                        |  |
| Seat belt                       | Available                                                                                                                                                                                                                                                                                                                                                                                                                                                                                                                                                                                                                                                                                                                                                                                                                                                                                                                                                                                                                                                                                                                                                                                                                                                                                                                                                                                                                                                                                                                                                                                                                                                                                                                                                                                                                                                                                                                                                                                                                                                                                                                      |  |
| Fire Extinguisher               | Fire Extinguisher(0.5Kg)                                                                                                                                                                                                                                                                                                                                                                                                                                                                                                                                                                                                                                                                                                                                                                                                                                                                                                                                                                                                                                                                                                                                                                                                                                                                                                                                                                                                                                                                                                                                                                                                                                                                                                                                                                                                                                                                                                                                                                                                                                                                                                       |  |
| Front fog lamp                  | Front fog lamp                                                                                                                                                                                                                                                                                                                                                                                                                                                                                                                                                                                                                                                                                                                                                                                                                                                                                                                                                                                                                                                                                                                                                                                                                                                                                                                                                                                                                                                                                                                                                                                                                                                                                                                                                                                                                                                                                                                                                                                                                                                                                                                 |  |
| Front Window                    | Electronic power                                                                                                                                                                                                                                                                                                                                                                                                                                                                                                                                                                                                                                                                                                                                                                                                                                                                                                                                                                                                                                                                                                                                                                                                                                                                                                                                                                                                                                                                                                                                                                                                                                                                                                                                                                                                                                                                                                                                                                                                                                                                                                               |  |
| Rearview Mirror                 | Electronic power                                                                                                                                                                                                                                                                                                                                                                                                                                                                                                                                                                                                                                                                                                                                                                                                                                                                                                                                                                                                                                                                                                                                                                                                                                                                                                                                                                                                                                                                                                                                                                                                                                                                                                                                                                                                                                                                                                                                                                                                                                                                                                               |  |
| Steering Wheel                  | Adjustable four-spoke Leather                                                                                                                                                                                                                                                                                                                                                                                                                                                                                                                                                                                                                                                                                                                                                                                                                                                                                                                                                                                                                                                                                                                                                                                                                                                                                                                                                                                                                                                                                                                                                                                                                                                                                                                                                                                                                                                                                                                                                                                                                                                                                                  |  |
| Rear door Wiper/Rear spray/Rear | Available                                                                                                                                                                                                                                                                                                                                                                                                                                                                                                                                                                                                                                                                                                                                                                                                                                                                                                                                                                                                                                                                                                                                                                                                                                                                                                                                                                                                                                                                                                                                                                                                                                                                                                                                                                                                                                                                                                                                                                                                                                                                                                                      |  |
| Functional equipment            |                                                                                                                                                                                                                                                                                                                                                                                                                                                                                                                                                                                                                                                                                                                                                                                                                                                                                                                                                                                                                                                                                                                                                                                                                                                                                                                                                                                                                                                                                                                                                                                                                                                                                                                                                                                                                                                                                                                                                                                                                                                                                                                                |  |
| Rear ground-view mirror         | Available                                                                                                                                                                                                                                                                                                                                                                                                                                                                                                                                                                                                                                                                                                                                                                                                                                                                                                                                                                                                                                                                                                                                                                                                                                                                                                                                                                                                                                                                                                                                                                                                                                                                                                                                                                                                                                                                                                                                                                                                                                                                                                                      |  |
| Mudguard                        | Front/Rear Mudguard                                                                                                                                                                                                                                                                                                                                                                                                                                                                                                                                                                                                                                                                                                                                                                                                                                                                                                                                                                                                                                                                                                                                                                                                                                                                                                                                                                                                                                                                                                                                                                                                                                                                                                                                                                                                                                                                                                                                                                                                                                                                                                            |  |
| Rear door                       | Inner release lift gate                                                                                                                                                                                                                                                                                                                                                                                                                                                                                                                                                                                                                                                                                                                                                                                                                                                                                                                                                                                                                                                                                                                                                                                                                                                                                                                                                                                                                                                                                                                                                                                                                                                                                                                                                                                                                                                                                                                                                                                                                                                                                                        |  |
| Control system                  | Center Controlled Door lock                                                                                                                                                                                                                                                                                                                                                                                                                                                                                                                                                                                                                                                                                                                                                                                                                                                                                                                                                                                                                                                                                                                                                                                                                                                                                                                                                                                                                                                                                                                                                                                                                                                                                                                                                                                                                                                                                                                                                                                                                                                                                                    |  |
| Appearance                      |                                                                                                                                                                                                                                                                                                                                                                                                                                                                                                                                                                                                                                                                                                                                                                                                                                                                                                                                                                                                                                                                                                                                                                                                                                                                                                                                                                                                                                                                                                                                                                                                                                                                                                                                                                                                                                                                                                                                                                                                                                                                                                                                |  |
| Color                           | White                                                                                                                                                                                                                                                                                                                                                                                                                                                                                                                                                                                                                                                                                                                                                                                                                                                                                                                                                                                                                                                                                                                                                                                                                                                                                                                                                                                                                                                                                                                                                                                                                                                                                                                                                                                                                                                                                                                                                                                                                                                                                                                          |  |
| Border Strips                   | Chrome Border Strips                                                                                                                                                                                                                                                                                                                                                                                                                                                                                                                                                                                                                                                                                                                                                                                                                                                                                                                                                                                                                                                                                                                                                                                                                                                                                                                                                                                                                                                                                                                                                                                                                                                                                                                                                                                                                                                                                                                                                                                                                                                                                                           |  |
| Wheel Rim                       | Steel wheel with cover                                                                                                                                                                                                                                                                                                                                                                                                                                                                                                                                                                                                                                                                                                                                                                                                                                                                                                                                                                                                                                                                                                                                                                                                                                                                                                                                                                                                                                                                                                                                                                                                                                                                                                                                                                                                                                                                                                                                                                                                                                                                                                         |  |
| Tire                            | Tubeless 195R15LT8PR                                                                                                                                                                                                                                                                                                                                                                                                                                                                                                                                                                                                                                                                                                                                                                                                                                                                                                                                                                                                                                                                                                                                                                                                                                                                                                                                                                                                                                                                                                                                                                                                                                                                                                                                                                                                                                                                                                                                                                                                                                                                                                           |  |
| Front lamp                      | All-in-one drill crystal lamp                                                                                                                                                                                                                                                                                                                                                                                                                                                                                                                                                                                                                                                                                                                                                                                                                                                                                                                                                                                                                                                                                                                                                                                                                                                                                                                                                                                                                                                                                                                                                                                                                                                                                                                                                                                                                                                                                                                                                                                                                                                                                                  |  |
| Rear lamp                       | Common Rear Combined Lamp                                                                                                                                                                                                                                                                                                                                                                                                                                                                                                                                                                                                                                                                                                                                                                                                                                                                                                                                                                                                                                                                                                                                                                                                                                                                                                                                                                                                                                                                                                                                                                                                                                                                                                                                                                                                                                                                                                                                                                                                                                                                                                      |  |
| Glass side                      | White glass                                                                                                                                                                                                                                                                                                                                                                                                                                                                                                                                                                                                                                                                                                                                                                                                                                                                                                                                                                                                                                                                                                                                                                                                                                                                                                                                                                                                                                                                                                                                                                                                                                                                                                                                                                                                                                                                                                                                                                                                                                                                                                                    |  |
| Interior                        |                                                                                                                                                                                                                                                                                                                                                                                                                                                                                                                                                                                                                                                                                                                                                                                                                                                                                                                                                                                                                                                                                                                                                                                                                                                                                                                                                                                                                                                                                                                                                                                                                                                                                                                                                                                                                                                                                                                                                                                                                                                                                                                                |  |
| Ceiling                         | Dark gray                                                                                                                                                                                                                                                                                                                                                                                                                                                                                                                                                                                                                                                                                                                                                                                                                                                                                                                                                                                                                                                                                                                                                                                                                                                                                                                                                                                                                                                                                                                                                                                                                                                                                                                                                                                                                                                                                                                                                                                                                                                                                                                      |  |
| Floor material                  | Aluminium Floor                                                                                                                                                                                                                                                                                                                                                                                                                                                                                                                                                                                                                                                                                                                                                                                                                                                                                                                                                                                                                                                                                                                                                                                                                                                                                                                                                                                                                                                                                                                                                                                                                                                                                                                                                                                                                                                                                                                                                                                                                                                                                                                |  |
| Seats material                  | Fabric                                                                                                                                                                                                                                                                                                                                                                                                                                                                                                                                                                                                                                                                                                                                                                                                                                                                                                                                                                                                                                                                                                                                                                                                                                                                                                                                                                                                                                                                                                                                                                                                                                                                                                                                                                                                                                                                                                                                                                                                                                                                                                                         |  |
| Instrument panel                | Integral instrument panel                                                                                                                                                                                                                                                                                                                                                                                                                                                                                                                                                                                                                                                                                                                                                                                                                                                                                                                                                                                                                                                                                                                                                                                                                                                                                                                                                                                                                                                                                                                                                                                                                                                                                                                                                                                                                                                                                                                                                                                                                                                                                                      |  |
| Audiovisual                     | Mp5+USB+SD Card Slot                                                                                                                                                                                                                                                                                                                                                                                                                                                                                                                                                                                                                                                                                                                                                                                                                                                                                                                                                                                                                                                                                                                                                                                                                                                                                                                                                                                                                                                                                                                                                                                                                                                                                                                                                                                                                                                                                                                                                                                                                                                                                                           |  |
| Reverse camera                  | Available with alarm                                                                                                                                                                                                                                                                                                                                                                                                                                                                                                                                                                                                                                                                                                                                                                                                                                                                                                                                                                                                                                                                                                                                                                                                                                                                                                                                                                                                                                                                                                                                                                                                                                                                                                                                                                                                                                                                                                                                                                                                                                                                                                           |  |
| T-BOX                           | With GPS and battery lock function                                                                                                                                                                                                                                                                                                                                                                                                                                                                                                                                                                                                                                                                                                                                                                                                                                                                                                                                                                                                                                                                                                                                                                                                                                                                                                                                                                                                                                                                                                                                                                                                                                                                                                                                                                                                                                                                                                                                                                                                                                                                                             |  |
| Air conditioning                | With Front and Rear A/C                                                                                                                                                                                                                                                                                                                                                                                                                                                                                                                                                                                                                                                                                                                                                                                                                                                                                                                                                                                                                                                                                                                                                                                                                                                                                                                                                                                                                                                                                                                                                                                                                                                                                                                                                                                                                                                                                                                                                                                                                                                                                                        |  |
|                                 | The street of th |  |