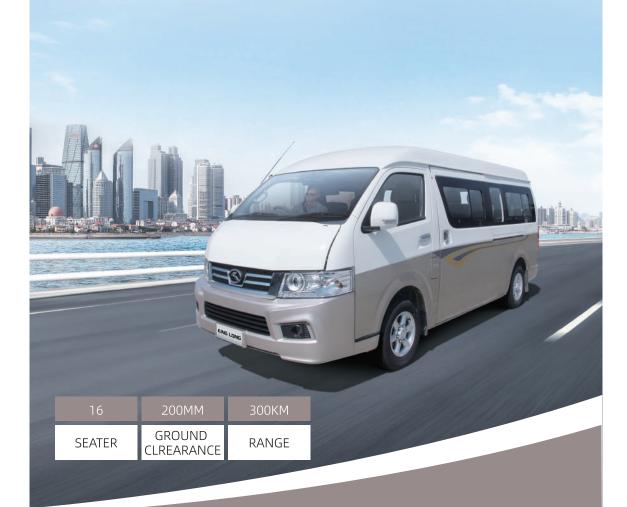

## KINGWIN EV Passenger Van specification

| Main parameters                 |                                                                                                                                                                                                                                                                                                                                                                                                                                                                                                                                                                                                                                                                                                                                                                                                                                                                                                                                                                                                                                                                                                                                                                                                                                                                                                                                                                                                                                                                                                                                                                                                                                                                                                                                                                                                                                                                                                                                                                                                                                                                                                                                |  |
|---------------------------------|--------------------------------------------------------------------------------------------------------------------------------------------------------------------------------------------------------------------------------------------------------------------------------------------------------------------------------------------------------------------------------------------------------------------------------------------------------------------------------------------------------------------------------------------------------------------------------------------------------------------------------------------------------------------------------------------------------------------------------------------------------------------------------------------------------------------------------------------------------------------------------------------------------------------------------------------------------------------------------------------------------------------------------------------------------------------------------------------------------------------------------------------------------------------------------------------------------------------------------------------------------------------------------------------------------------------------------------------------------------------------------------------------------------------------------------------------------------------------------------------------------------------------------------------------------------------------------------------------------------------------------------------------------------------------------------------------------------------------------------------------------------------------------------------------------------------------------------------------------------------------------------------------------------------------------------------------------------------------------------------------------------------------------------------------------------------------------------------------------------------------------|--|
| Seat                            | 14/15                                                                                                                                                                                                                                                                                                                                                                                                                                                                                                                                                                                                                                                                                                                                                                                                                                                                                                                                                                                                                                                                                                                                                                                                                                                                                                                                                                                                                                                                                                                                                                                                                                                                                                                                                                                                                                                                                                                                                                                                                                                                                                                          |  |
| Dimension mm                    | 5340x1700x2285 (High roof)                                                                                                                                                                                                                                                                                                                                                                                                                                                                                                                                                                                                                                                                                                                                                                                                                                                                                                                                                                                                                                                                                                                                                                                                                                                                                                                                                                                                                                                                                                                                                                                                                                                                                                                                                                                                                                                                                                                                                                                                                                                                                                     |  |
| Wheelbase mm                    | 2890                                                                                                                                                                                                                                                                                                                                                                                                                                                                                                                                                                                                                                                                                                                                                                                                                                                                                                                                                                                                                                                                                                                                                                                                                                                                                                                                                                                                                                                                                                                                                                                                                                                                                                                                                                                                                                                                                                                                                                                                                                                                                                                           |  |
| Ground clearance mm             | 180                                                                                                                                                                                                                                                                                                                                                                                                                                                                                                                                                                                                                                                                                                                                                                                                                                                                                                                                                                                                                                                                                                                                                                                                                                                                                                                                                                                                                                                                                                                                                                                                                                                                                                                                                                                                                                                                                                                                                                                                                                                                                                                            |  |
| Gradient Max                    | 25%                                                                                                                                                                                                                                                                                                                                                                                                                                                                                                                                                                                                                                                                                                                                                                                                                                                                                                                                                                                                                                                                                                                                                                                                                                                                                                                                                                                                                                                                                                                                                                                                                                                                                                                                                                                                                                                                                                                                                                                                                                                                                                                            |  |
| Twist and turn knob             | ECO & NORMAL-Forward, NORMAL-Reverse gear                                                                                                                                                                                                                                                                                                                                                                                                                                                                                                                                                                                                                                                                                                                                                                                                                                                                                                                                                                                                                                                                                                                                                                                                                                                                                                                                                                                                                                                                                                                                                                                                                                                                                                                                                                                                                                                                                                                                                                                                                                                                                      |  |
| Motor Type                      | PMSM                                                                                                                                                                                                                                                                                                                                                                                                                                                                                                                                                                                                                                                                                                                                                                                                                                                                                                                                                                                                                                                                                                                                                                                                                                                                                                                                                                                                                                                                                                                                                                                                                                                                                                                                                                                                                                                                                                                                                                                                                                                                                                                           |  |
| Max/Rated Power                 | 80/50 Kw                                                                                                                                                                                                                                                                                                                                                                                                                                                                                                                                                                                                                                                                                                                                                                                                                                                                                                                                                                                                                                                                                                                                                                                                                                                                                                                                                                                                                                                                                                                                                                                                                                                                                                                                                                                                                                                                                                                                                                                                                                                                                                                       |  |
| Max Torque                      | 310 Nm                                                                                                                                                                                                                                                                                                                                                                                                                                                                                                                                                                                                                                                                                                                                                                                                                                                                                                                                                                                                                                                                                                                                                                                                                                                                                                                                                                                                                                                                                                                                                                                                                                                                                                                                                                                                                                                                                                                                                                                                                                                                                                                         |  |
| Max Speed (locked)              | 100km/h                                                                                                                                                                                                                                                                                                                                                                                                                                                                                                                                                                                                                                                                                                                                                                                                                                                                                                                                                                                                                                                                                                                                                                                                                                                                                                                                                                                                                                                                                                                                                                                                                                                                                                                                                                                                                                                                                                                                                                                                                                                                                                                        |  |
| Specification of Battery        |                                                                                                                                                                                                                                                                                                                                                                                                                                                                                                                                                                                                                                                                                                                                                                                                                                                                                                                                                                                                                                                                                                                                                                                                                                                                                                                                                                                                                                                                                                                                                                                                                                                                                                                                                                                                                                                                                                                                                                                                                                                                                                                                |  |
| Battery Capacity                | CATL 53.58 Kwh                                                                                                                                                                                                                                                                                                                                                                                                                                                                                                                                                                                                                                                                                                                                                                                                                                                                                                                                                                                                                                                                                                                                                                                                                                                                                                                                                                                                                                                                                                                                                                                                                                                                                                                                                                                                                                                                                                                                                                                                                                                                                                                 |  |
| Charging system                 | GB/T                                                                                                                                                                                                                                                                                                                                                                                                                                                                                                                                                                                                                                                                                                                                                                                                                                                                                                                                                                                                                                                                                                                                                                                                                                                                                                                                                                                                                                                                                                                                                                                                                                                                                                                                                                                                                                                                                                                                                                                                                                                                                                                           |  |
| Charging time                   | AC 8 Hrs, DC 20% to 80% 45 Minutes                                                                                                                                                                                                                                                                                                                                                                                                                                                                                                                                                                                                                                                                                                                                                                                                                                                                                                                                                                                                                                                                                                                                                                                                                                                                                                                                                                                                                                                                                                                                                                                                                                                                                                                                                                                                                                                                                                                                                                                                                                                                                             |  |
| Driving Mileage                 | 300km (NEDC)                                                                                                                                                                                                                                                                                                                                                                                                                                                                                                                                                                                                                                                                                                                                                                                                                                                                                                                                                                                                                                                                                                                                                                                                                                                                                                                                                                                                                                                                                                                                                                                                                                                                                                                                                                                                                                                                                                                                                                                                                                                                                                                   |  |
| Electronic control system       | 3 in 1 controller                                                                                                                                                                                                                                                                                                                                                                                                                                                                                                                                                                                                                                                                                                                                                                                                                                                                                                                                                                                                                                                                                                                                                                                                                                                                                                                                                                                                                                                                                                                                                                                                                                                                                                                                                                                                                                                                                                                                                                                                                                                                                                              |  |
| Battery heating system          | Available                                                                                                                                                                                                                                                                                                                                                                                                                                                                                                                                                                                                                                                                                                                                                                                                                                                                                                                                                                                                                                                                                                                                                                                                                                                                                                                                                                                                                                                                                                                                                                                                                                                                                                                                                                                                                                                                                                                                                                                                                                                                                                                      |  |
| Powertrain                      | , rightable                                                                                                                                                                                                                                                                                                                                                                                                                                                                                                                                                                                                                                                                                                                                                                                                                                                                                                                                                                                                                                                                                                                                                                                                                                                                                                                                                                                                                                                                                                                                                                                                                                                                                                                                                                                                                                                                                                                                                                                                                                                                                                                    |  |
| Rear axle                       | Direct drive                                                                                                                                                                                                                                                                                                                                                                                                                                                                                                                                                                                                                                                                                                                                                                                                                                                                                                                                                                                                                                                                                                                                                                                                                                                                                                                                                                                                                                                                                                                                                                                                                                                                                                                                                                                                                                                                                                                                                                                                                                                                                                                   |  |
| Front suspension                | Torsion bar spring(shorten)                                                                                                                                                                                                                                                                                                                                                                                                                                                                                                                                                                                                                                                                                                                                                                                                                                                                                                                                                                                                                                                                                                                                                                                                                                                                                                                                                                                                                                                                                                                                                                                                                                                                                                                                                                                                                                                                                                                                                                                                                                                                                                    |  |
| Rear suspension                 | 5 Leaf springs                                                                                                                                                                                                                                                                                                                                                                                                                                                                                                                                                                                                                                                                                                                                                                                                                                                                                                                                                                                                                                                                                                                                                                                                                                                                                                                                                                                                                                                                                                                                                                                                                                                                                                                                                                                                                                                                                                                                                                                                                                                                                                                 |  |
| Safety                          |                                                                                                                                                                                                                                                                                                                                                                                                                                                                                                                                                                                                                                                                                                                                                                                                                                                                                                                                                                                                                                                                                                                                                                                                                                                                                                                                                                                                                                                                                                                                                                                                                                                                                                                                                                                                                                                                                                                                                                                                                                                                                                                                |  |
| Brake System                    | Front disc/Rear drum                                                                                                                                                                                                                                                                                                                                                                                                                                                                                                                                                                                                                                                                                                                                                                                                                                                                                                                                                                                                                                                                                                                                                                                                                                                                                                                                                                                                                                                                                                                                                                                                                                                                                                                                                                                                                                                                                                                                                                                                                                                                                                           |  |
| Brake assist system             | ABS+EBD                                                                                                                                                                                                                                                                                                                                                                                                                                                                                                                                                                                                                                                                                                                                                                                                                                                                                                                                                                                                                                                                                                                                                                                                                                                                                                                                                                                                                                                                                                                                                                                                                                                                                                                                                                                                                                                                                                                                                                                                                                                                                                                        |  |
| Seat belt                       | Available                                                                                                                                                                                                                                                                                                                                                                                                                                                                                                                                                                                                                                                                                                                                                                                                                                                                                                                                                                                                                                                                                                                                                                                                                                                                                                                                                                                                                                                                                                                                                                                                                                                                                                                                                                                                                                                                                                                                                                                                                                                                                                                      |  |
| Fire Extinguisher               | Fire Extinguisher(0.5Kg)                                                                                                                                                                                                                                                                                                                                                                                                                                                                                                                                                                                                                                                                                                                                                                                                                                                                                                                                                                                                                                                                                                                                                                                                                                                                                                                                                                                                                                                                                                                                                                                                                                                                                                                                                                                                                                                                                                                                                                                                                                                                                                       |  |
| Front fog lamp                  | Front fog lamp                                                                                                                                                                                                                                                                                                                                                                                                                                                                                                                                                                                                                                                                                                                                                                                                                                                                                                                                                                                                                                                                                                                                                                                                                                                                                                                                                                                                                                                                                                                                                                                                                                                                                                                                                                                                                                                                                                                                                                                                                                                                                                                 |  |
| Front Window                    | Electronic power                                                                                                                                                                                                                                                                                                                                                                                                                                                                                                                                                                                                                                                                                                                                                                                                                                                                                                                                                                                                                                                                                                                                                                                                                                                                                                                                                                                                                                                                                                                                                                                                                                                                                                                                                                                                                                                                                                                                                                                                                                                                                                               |  |
| Rearview Mirror                 | Electronic power                                                                                                                                                                                                                                                                                                                                                                                                                                                                                                                                                                                                                                                                                                                                                                                                                                                                                                                                                                                                                                                                                                                                                                                                                                                                                                                                                                                                                                                                                                                                                                                                                                                                                                                                                                                                                                                                                                                                                                                                                                                                                                               |  |
| Steering Wheel                  | Adjustable four-spoke Leather                                                                                                                                                                                                                                                                                                                                                                                                                                                                                                                                                                                                                                                                                                                                                                                                                                                                                                                                                                                                                                                                                                                                                                                                                                                                                                                                                                                                                                                                                                                                                                                                                                                                                                                                                                                                                                                                                                                                                                                                                                                                                                  |  |
| Rear door Wiper/Rear spray/Rear | Available                                                                                                                                                                                                                                                                                                                                                                                                                                                                                                                                                                                                                                                                                                                                                                                                                                                                                                                                                                                                                                                                                                                                                                                                                                                                                                                                                                                                                                                                                                                                                                                                                                                                                                                                                                                                                                                                                                                                                                                                                                                                                                                      |  |
| Functional equipment            |                                                                                                                                                                                                                                                                                                                                                                                                                                                                                                                                                                                                                                                                                                                                                                                                                                                                                                                                                                                                                                                                                                                                                                                                                                                                                                                                                                                                                                                                                                                                                                                                                                                                                                                                                                                                                                                                                                                                                                                                                                                                                                                                |  |
| Rear ground-view mirror         | Available                                                                                                                                                                                                                                                                                                                                                                                                                                                                                                                                                                                                                                                                                                                                                                                                                                                                                                                                                                                                                                                                                                                                                                                                                                                                                                                                                                                                                                                                                                                                                                                                                                                                                                                                                                                                                                                                                                                                                                                                                                                                                                                      |  |
| Mudguard                        | Front/Rear Mudguard                                                                                                                                                                                                                                                                                                                                                                                                                                                                                                                                                                                                                                                                                                                                                                                                                                                                                                                                                                                                                                                                                                                                                                                                                                                                                                                                                                                                                                                                                                                                                                                                                                                                                                                                                                                                                                                                                                                                                                                                                                                                                                            |  |
| Rear door                       | Inner release lift gate                                                                                                                                                                                                                                                                                                                                                                                                                                                                                                                                                                                                                                                                                                                                                                                                                                                                                                                                                                                                                                                                                                                                                                                                                                                                                                                                                                                                                                                                                                                                                                                                                                                                                                                                                                                                                                                                                                                                                                                                                                                                                                        |  |
| Control system                  | Center Controlled Door lock                                                                                                                                                                                                                                                                                                                                                                                                                                                                                                                                                                                                                                                                                                                                                                                                                                                                                                                                                                                                                                                                                                                                                                                                                                                                                                                                                                                                                                                                                                                                                                                                                                                                                                                                                                                                                                                                                                                                                                                                                                                                                                    |  |
| Appearance                      |                                                                                                                                                                                                                                                                                                                                                                                                                                                                                                                                                                                                                                                                                                                                                                                                                                                                                                                                                                                                                                                                                                                                                                                                                                                                                                                                                                                                                                                                                                                                                                                                                                                                                                                                                                                                                                                                                                                                                                                                                                                                                                                                |  |
| Color                           | White                                                                                                                                                                                                                                                                                                                                                                                                                                                                                                                                                                                                                                                                                                                                                                                                                                                                                                                                                                                                                                                                                                                                                                                                                                                                                                                                                                                                                                                                                                                                                                                                                                                                                                                                                                                                                                                                                                                                                                                                                                                                                                                          |  |
| Border Strips                   | Chrome Border Strips                                                                                                                                                                                                                                                                                                                                                                                                                                                                                                                                                                                                                                                                                                                                                                                                                                                                                                                                                                                                                                                                                                                                                                                                                                                                                                                                                                                                                                                                                                                                                                                                                                                                                                                                                                                                                                                                                                                                                                                                                                                                                                           |  |
| Wheel Rim                       | Steel wheel with cover                                                                                                                                                                                                                                                                                                                                                                                                                                                                                                                                                                                                                                                                                                                                                                                                                                                                                                                                                                                                                                                                                                                                                                                                                                                                                                                                                                                                                                                                                                                                                                                                                                                                                                                                                                                                                                                                                                                                                                                                                                                                                                         |  |
| Tire                            | Tubeless 195R15LT8PR                                                                                                                                                                                                                                                                                                                                                                                                                                                                                                                                                                                                                                                                                                                                                                                                                                                                                                                                                                                                                                                                                                                                                                                                                                                                                                                                                                                                                                                                                                                                                                                                                                                                                                                                                                                                                                                                                                                                                                                                                                                                                                           |  |
| Front lamp                      | All-in-one drill crystal lamp                                                                                                                                                                                                                                                                                                                                                                                                                                                                                                                                                                                                                                                                                                                                                                                                                                                                                                                                                                                                                                                                                                                                                                                                                                                                                                                                                                                                                                                                                                                                                                                                                                                                                                                                                                                                                                                                                                                                                                                                                                                                                                  |  |
| Rear lamp                       | Common Rear Combined Lamp                                                                                                                                                                                                                                                                                                                                                                                                                                                                                                                                                                                                                                                                                                                                                                                                                                                                                                                                                                                                                                                                                                                                                                                                                                                                                                                                                                                                                                                                                                                                                                                                                                                                                                                                                                                                                                                                                                                                                                                                                                                                                                      |  |
| Glass side                      | White glass                                                                                                                                                                                                                                                                                                                                                                                                                                                                                                                                                                                                                                                                                                                                                                                                                                                                                                                                                                                                                                                                                                                                                                                                                                                                                                                                                                                                                                                                                                                                                                                                                                                                                                                                                                                                                                                                                                                                                                                                                                                                                                                    |  |
| Interior                        |                                                                                                                                                                                                                                                                                                                                                                                                                                                                                                                                                                                                                                                                                                                                                                                                                                                                                                                                                                                                                                                                                                                                                                                                                                                                                                                                                                                                                                                                                                                                                                                                                                                                                                                                                                                                                                                                                                                                                                                                                                                                                                                                |  |
| Ceiling                         | Dark gray                                                                                                                                                                                                                                                                                                                                                                                                                                                                                                                                                                                                                                                                                                                                                                                                                                                                                                                                                                                                                                                                                                                                                                                                                                                                                                                                                                                                                                                                                                                                                                                                                                                                                                                                                                                                                                                                                                                                                                                                                                                                                                                      |  |
| Floor material                  | Aluminium Floor                                                                                                                                                                                                                                                                                                                                                                                                                                                                                                                                                                                                                                                                                                                                                                                                                                                                                                                                                                                                                                                                                                                                                                                                                                                                                                                                                                                                                                                                                                                                                                                                                                                                                                                                                                                                                                                                                                                                                                                                                                                                                                                |  |
| Seats material                  | Fabric                                                                                                                                                                                                                                                                                                                                                                                                                                                                                                                                                                                                                                                                                                                                                                                                                                                                                                                                                                                                                                                                                                                                                                                                                                                                                                                                                                                                                                                                                                                                                                                                                                                                                                                                                                                                                                                                                                                                                                                                                                                                                                                         |  |
| Instrument panel                | Integral instrument panel                                                                                                                                                                                                                                                                                                                                                                                                                                                                                                                                                                                                                                                                                                                                                                                                                                                                                                                                                                                                                                                                                                                                                                                                                                                                                                                                                                                                                                                                                                                                                                                                                                                                                                                                                                                                                                                                                                                                                                                                                                                                                                      |  |
| Audiovisual                     | Mp5+USB+SD Card Slot                                                                                                                                                                                                                                                                                                                                                                                                                                                                                                                                                                                                                                                                                                                                                                                                                                                                                                                                                                                                                                                                                                                                                                                                                                                                                                                                                                                                                                                                                                                                                                                                                                                                                                                                                                                                                                                                                                                                                                                                                                                                                                           |  |
| Reverse camera                  | Available with alarm                                                                                                                                                                                                                                                                                                                                                                                                                                                                                                                                                                                                                                                                                                                                                                                                                                                                                                                                                                                                                                                                                                                                                                                                                                                                                                                                                                                                                                                                                                                                                                                                                                                                                                                                                                                                                                                                                                                                                                                                                                                                                                           |  |
| T-BOX                           | With GPS and battery lock function                                                                                                                                                                                                                                                                                                                                                                                                                                                                                                                                                                                                                                                                                                                                                                                                                                                                                                                                                                                                                                                                                                                                                                                                                                                                                                                                                                                                                                                                                                                                                                                                                                                                                                                                                                                                                                                                                                                                                                                                                                                                                             |  |
| Air conditioning                | With Front and Rear A/C                                                                                                                                                                                                                                                                                                                                                                                                                                                                                                                                                                                                                                                                                                                                                                                                                                                                                                                                                                                                                                                                                                                                                                                                                                                                                                                                                                                                                                                                                                                                                                                                                                                                                                                                                                                                                                                                                                                                                                                                                                                                                                        |  |
|                                 | The street of th |  |