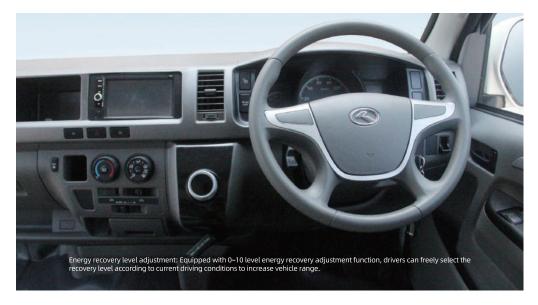

## KINGWIN EV Passenger Van specification

| Main parameters                 |                                                                                                                                                                                                                                                                                                                                                                                                                                                                                                                                                                                                                                                                                                                                                                                                                                                                                                                                                                                                                                                                                                                                                                                                                                                                                                                                                                                                                                                                                                                                                                                                                                                                                                                                                                                                                                                                                                                                                                                                                                                                                                                                |  |
|---------------------------------|--------------------------------------------------------------------------------------------------------------------------------------------------------------------------------------------------------------------------------------------------------------------------------------------------------------------------------------------------------------------------------------------------------------------------------------------------------------------------------------------------------------------------------------------------------------------------------------------------------------------------------------------------------------------------------------------------------------------------------------------------------------------------------------------------------------------------------------------------------------------------------------------------------------------------------------------------------------------------------------------------------------------------------------------------------------------------------------------------------------------------------------------------------------------------------------------------------------------------------------------------------------------------------------------------------------------------------------------------------------------------------------------------------------------------------------------------------------------------------------------------------------------------------------------------------------------------------------------------------------------------------------------------------------------------------------------------------------------------------------------------------------------------------------------------------------------------------------------------------------------------------------------------------------------------------------------------------------------------------------------------------------------------------------------------------------------------------------------------------------------------------|--|
| Seat                            | 14/15                                                                                                                                                                                                                                                                                                                                                                                                                                                                                                                                                                                                                                                                                                                                                                                                                                                                                                                                                                                                                                                                                                                                                                                                                                                                                                                                                                                                                                                                                                                                                                                                                                                                                                                                                                                                                                                                                                                                                                                                                                                                                                                          |  |
| Dimension mm                    | 5340x1700x2285 (High roof)                                                                                                                                                                                                                                                                                                                                                                                                                                                                                                                                                                                                                                                                                                                                                                                                                                                                                                                                                                                                                                                                                                                                                                                                                                                                                                                                                                                                                                                                                                                                                                                                                                                                                                                                                                                                                                                                                                                                                                                                                                                                                                     |  |
| Wheelbase mm                    | 2890                                                                                                                                                                                                                                                                                                                                                                                                                                                                                                                                                                                                                                                                                                                                                                                                                                                                                                                                                                                                                                                                                                                                                                                                                                                                                                                                                                                                                                                                                                                                                                                                                                                                                                                                                                                                                                                                                                                                                                                                                                                                                                                           |  |
| Ground clearance mm             | 180                                                                                                                                                                                                                                                                                                                                                                                                                                                                                                                                                                                                                                                                                                                                                                                                                                                                                                                                                                                                                                                                                                                                                                                                                                                                                                                                                                                                                                                                                                                                                                                                                                                                                                                                                                                                                                                                                                                                                                                                                                                                                                                            |  |
| Gradient Max                    | 25%                                                                                                                                                                                                                                                                                                                                                                                                                                                                                                                                                                                                                                                                                                                                                                                                                                                                                                                                                                                                                                                                                                                                                                                                                                                                                                                                                                                                                                                                                                                                                                                                                                                                                                                                                                                                                                                                                                                                                                                                                                                                                                                            |  |
| Twist and turn knob             | ECO & NORMAL-Forward, NORMAL-Reverse gear                                                                                                                                                                                                                                                                                                                                                                                                                                                                                                                                                                                                                                                                                                                                                                                                                                                                                                                                                                                                                                                                                                                                                                                                                                                                                                                                                                                                                                                                                                                                                                                                                                                                                                                                                                                                                                                                                                                                                                                                                                                                                      |  |
| Motor Type                      | PMSM                                                                                                                                                                                                                                                                                                                                                                                                                                                                                                                                                                                                                                                                                                                                                                                                                                                                                                                                                                                                                                                                                                                                                                                                                                                                                                                                                                                                                                                                                                                                                                                                                                                                                                                                                                                                                                                                                                                                                                                                                                                                                                                           |  |
| Max/Rated Power                 | 80/50 Kw                                                                                                                                                                                                                                                                                                                                                                                                                                                                                                                                                                                                                                                                                                                                                                                                                                                                                                                                                                                                                                                                                                                                                                                                                                                                                                                                                                                                                                                                                                                                                                                                                                                                                                                                                                                                                                                                                                                                                                                                                                                                                                                       |  |
| Max Torque                      | 310 Nm                                                                                                                                                                                                                                                                                                                                                                                                                                                                                                                                                                                                                                                                                                                                                                                                                                                                                                                                                                                                                                                                                                                                                                                                                                                                                                                                                                                                                                                                                                                                                                                                                                                                                                                                                                                                                                                                                                                                                                                                                                                                                                                         |  |
| Max Speed (locked)              | 100km/h                                                                                                                                                                                                                                                                                                                                                                                                                                                                                                                                                                                                                                                                                                                                                                                                                                                                                                                                                                                                                                                                                                                                                                                                                                                                                                                                                                                                                                                                                                                                                                                                                                                                                                                                                                                                                                                                                                                                                                                                                                                                                                                        |  |
| Specification of Battery        |                                                                                                                                                                                                                                                                                                                                                                                                                                                                                                                                                                                                                                                                                                                                                                                                                                                                                                                                                                                                                                                                                                                                                                                                                                                                                                                                                                                                                                                                                                                                                                                                                                                                                                                                                                                                                                                                                                                                                                                                                                                                                                                                |  |
| Battery Capacity                | CATL 53.58 Kwh                                                                                                                                                                                                                                                                                                                                                                                                                                                                                                                                                                                                                                                                                                                                                                                                                                                                                                                                                                                                                                                                                                                                                                                                                                                                                                                                                                                                                                                                                                                                                                                                                                                                                                                                                                                                                                                                                                                                                                                                                                                                                                                 |  |
| Charging system                 | GB/T                                                                                                                                                                                                                                                                                                                                                                                                                                                                                                                                                                                                                                                                                                                                                                                                                                                                                                                                                                                                                                                                                                                                                                                                                                                                                                                                                                                                                                                                                                                                                                                                                                                                                                                                                                                                                                                                                                                                                                                                                                                                                                                           |  |
| Charging time                   | AC 8 Hrs, DC 20% to 80% 45 Minutes                                                                                                                                                                                                                                                                                                                                                                                                                                                                                                                                                                                                                                                                                                                                                                                                                                                                                                                                                                                                                                                                                                                                                                                                                                                                                                                                                                                                                                                                                                                                                                                                                                                                                                                                                                                                                                                                                                                                                                                                                                                                                             |  |
| Driving Mileage                 | 300km (NEDC)                                                                                                                                                                                                                                                                                                                                                                                                                                                                                                                                                                                                                                                                                                                                                                                                                                                                                                                                                                                                                                                                                                                                                                                                                                                                                                                                                                                                                                                                                                                                                                                                                                                                                                                                                                                                                                                                                                                                                                                                                                                                                                                   |  |
| Electronic control system       | 3 in 1 controller                                                                                                                                                                                                                                                                                                                                                                                                                                                                                                                                                                                                                                                                                                                                                                                                                                                                                                                                                                                                                                                                                                                                                                                                                                                                                                                                                                                                                                                                                                                                                                                                                                                                                                                                                                                                                                                                                                                                                                                                                                                                                                              |  |
| Battery heating system          | Available                                                                                                                                                                                                                                                                                                                                                                                                                                                                                                                                                                                                                                                                                                                                                                                                                                                                                                                                                                                                                                                                                                                                                                                                                                                                                                                                                                                                                                                                                                                                                                                                                                                                                                                                                                                                                                                                                                                                                                                                                                                                                                                      |  |
| Powertrain                      | , rightable                                                                                                                                                                                                                                                                                                                                                                                                                                                                                                                                                                                                                                                                                                                                                                                                                                                                                                                                                                                                                                                                                                                                                                                                                                                                                                                                                                                                                                                                                                                                                                                                                                                                                                                                                                                                                                                                                                                                                                                                                                                                                                                    |  |
| Rear axle                       | Direct drive                                                                                                                                                                                                                                                                                                                                                                                                                                                                                                                                                                                                                                                                                                                                                                                                                                                                                                                                                                                                                                                                                                                                                                                                                                                                                                                                                                                                                                                                                                                                                                                                                                                                                                                                                                                                                                                                                                                                                                                                                                                                                                                   |  |
| Front suspension                | Torsion bar spring(shorten)                                                                                                                                                                                                                                                                                                                                                                                                                                                                                                                                                                                                                                                                                                                                                                                                                                                                                                                                                                                                                                                                                                                                                                                                                                                                                                                                                                                                                                                                                                                                                                                                                                                                                                                                                                                                                                                                                                                                                                                                                                                                                                    |  |
| Rear suspension                 | 5 Leaf springs                                                                                                                                                                                                                                                                                                                                                                                                                                                                                                                                                                                                                                                                                                                                                                                                                                                                                                                                                                                                                                                                                                                                                                                                                                                                                                                                                                                                                                                                                                                                                                                                                                                                                                                                                                                                                                                                                                                                                                                                                                                                                                                 |  |
| Safety                          |                                                                                                                                                                                                                                                                                                                                                                                                                                                                                                                                                                                                                                                                                                                                                                                                                                                                                                                                                                                                                                                                                                                                                                                                                                                                                                                                                                                                                                                                                                                                                                                                                                                                                                                                                                                                                                                                                                                                                                                                                                                                                                                                |  |
| Brake System                    | Front disc/Rear drum                                                                                                                                                                                                                                                                                                                                                                                                                                                                                                                                                                                                                                                                                                                                                                                                                                                                                                                                                                                                                                                                                                                                                                                                                                                                                                                                                                                                                                                                                                                                                                                                                                                                                                                                                                                                                                                                                                                                                                                                                                                                                                           |  |
| Brake assist system             | ABS+EBD                                                                                                                                                                                                                                                                                                                                                                                                                                                                                                                                                                                                                                                                                                                                                                                                                                                                                                                                                                                                                                                                                                                                                                                                                                                                                                                                                                                                                                                                                                                                                                                                                                                                                                                                                                                                                                                                                                                                                                                                                                                                                                                        |  |
| Seat belt                       | Available                                                                                                                                                                                                                                                                                                                                                                                                                                                                                                                                                                                                                                                                                                                                                                                                                                                                                                                                                                                                                                                                                                                                                                                                                                                                                                                                                                                                                                                                                                                                                                                                                                                                                                                                                                                                                                                                                                                                                                                                                                                                                                                      |  |
| Fire Extinguisher               | Fire Extinguisher(0.5Kg)                                                                                                                                                                                                                                                                                                                                                                                                                                                                                                                                                                                                                                                                                                                                                                                                                                                                                                                                                                                                                                                                                                                                                                                                                                                                                                                                                                                                                                                                                                                                                                                                                                                                                                                                                                                                                                                                                                                                                                                                                                                                                                       |  |
| Front fog lamp                  | Front fog lamp                                                                                                                                                                                                                                                                                                                                                                                                                                                                                                                                                                                                                                                                                                                                                                                                                                                                                                                                                                                                                                                                                                                                                                                                                                                                                                                                                                                                                                                                                                                                                                                                                                                                                                                                                                                                                                                                                                                                                                                                                                                                                                                 |  |
| Front Window                    | Electronic power                                                                                                                                                                                                                                                                                                                                                                                                                                                                                                                                                                                                                                                                                                                                                                                                                                                                                                                                                                                                                                                                                                                                                                                                                                                                                                                                                                                                                                                                                                                                                                                                                                                                                                                                                                                                                                                                                                                                                                                                                                                                                                               |  |
| Rearview Mirror                 | Electronic power                                                                                                                                                                                                                                                                                                                                                                                                                                                                                                                                                                                                                                                                                                                                                                                                                                                                                                                                                                                                                                                                                                                                                                                                                                                                                                                                                                                                                                                                                                                                                                                                                                                                                                                                                                                                                                                                                                                                                                                                                                                                                                               |  |
| Steering Wheel                  | Adjustable four-spoke Leather                                                                                                                                                                                                                                                                                                                                                                                                                                                                                                                                                                                                                                                                                                                                                                                                                                                                                                                                                                                                                                                                                                                                                                                                                                                                                                                                                                                                                                                                                                                                                                                                                                                                                                                                                                                                                                                                                                                                                                                                                                                                                                  |  |
| Rear door Wiper/Rear spray/Rear | Available                                                                                                                                                                                                                                                                                                                                                                                                                                                                                                                                                                                                                                                                                                                                                                                                                                                                                                                                                                                                                                                                                                                                                                                                                                                                                                                                                                                                                                                                                                                                                                                                                                                                                                                                                                                                                                                                                                                                                                                                                                                                                                                      |  |
| Functional equipment            |                                                                                                                                                                                                                                                                                                                                                                                                                                                                                                                                                                                                                                                                                                                                                                                                                                                                                                                                                                                                                                                                                                                                                                                                                                                                                                                                                                                                                                                                                                                                                                                                                                                                                                                                                                                                                                                                                                                                                                                                                                                                                                                                |  |
| Rear ground-view mirror         | Available                                                                                                                                                                                                                                                                                                                                                                                                                                                                                                                                                                                                                                                                                                                                                                                                                                                                                                                                                                                                                                                                                                                                                                                                                                                                                                                                                                                                                                                                                                                                                                                                                                                                                                                                                                                                                                                                                                                                                                                                                                                                                                                      |  |
| Mudguard                        | Front/Rear Mudguard                                                                                                                                                                                                                                                                                                                                                                                                                                                                                                                                                                                                                                                                                                                                                                                                                                                                                                                                                                                                                                                                                                                                                                                                                                                                                                                                                                                                                                                                                                                                                                                                                                                                                                                                                                                                                                                                                                                                                                                                                                                                                                            |  |
| Rear door                       | Inner release lift gate                                                                                                                                                                                                                                                                                                                                                                                                                                                                                                                                                                                                                                                                                                                                                                                                                                                                                                                                                                                                                                                                                                                                                                                                                                                                                                                                                                                                                                                                                                                                                                                                                                                                                                                                                                                                                                                                                                                                                                                                                                                                                                        |  |
| Control system                  | Center Controlled Door lock                                                                                                                                                                                                                                                                                                                                                                                                                                                                                                                                                                                                                                                                                                                                                                                                                                                                                                                                                                                                                                                                                                                                                                                                                                                                                                                                                                                                                                                                                                                                                                                                                                                                                                                                                                                                                                                                                                                                                                                                                                                                                                    |  |
| Appearance                      |                                                                                                                                                                                                                                                                                                                                                                                                                                                                                                                                                                                                                                                                                                                                                                                                                                                                                                                                                                                                                                                                                                                                                                                                                                                                                                                                                                                                                                                                                                                                                                                                                                                                                                                                                                                                                                                                                                                                                                                                                                                                                                                                |  |
| Color                           | White                                                                                                                                                                                                                                                                                                                                                                                                                                                                                                                                                                                                                                                                                                                                                                                                                                                                                                                                                                                                                                                                                                                                                                                                                                                                                                                                                                                                                                                                                                                                                                                                                                                                                                                                                                                                                                                                                                                                                                                                                                                                                                                          |  |
| Border Strips                   | Chrome Border Strips                                                                                                                                                                                                                                                                                                                                                                                                                                                                                                                                                                                                                                                                                                                                                                                                                                                                                                                                                                                                                                                                                                                                                                                                                                                                                                                                                                                                                                                                                                                                                                                                                                                                                                                                                                                                                                                                                                                                                                                                                                                                                                           |  |
| Wheel Rim                       | Steel wheel with cover                                                                                                                                                                                                                                                                                                                                                                                                                                                                                                                                                                                                                                                                                                                                                                                                                                                                                                                                                                                                                                                                                                                                                                                                                                                                                                                                                                                                                                                                                                                                                                                                                                                                                                                                                                                                                                                                                                                                                                                                                                                                                                         |  |
| Tire                            | Tubeless 195R15LT8PR                                                                                                                                                                                                                                                                                                                                                                                                                                                                                                                                                                                                                                                                                                                                                                                                                                                                                                                                                                                                                                                                                                                                                                                                                                                                                                                                                                                                                                                                                                                                                                                                                                                                                                                                                                                                                                                                                                                                                                                                                                                                                                           |  |
| Front lamp                      | All-in-one drill crystal lamp                                                                                                                                                                                                                                                                                                                                                                                                                                                                                                                                                                                                                                                                                                                                                                                                                                                                                                                                                                                                                                                                                                                                                                                                                                                                                                                                                                                                                                                                                                                                                                                                                                                                                                                                                                                                                                                                                                                                                                                                                                                                                                  |  |
| Rear lamp                       | Common Rear Combined Lamp                                                                                                                                                                                                                                                                                                                                                                                                                                                                                                                                                                                                                                                                                                                                                                                                                                                                                                                                                                                                                                                                                                                                                                                                                                                                                                                                                                                                                                                                                                                                                                                                                                                                                                                                                                                                                                                                                                                                                                                                                                                                                                      |  |
| Glass side                      | White glass                                                                                                                                                                                                                                                                                                                                                                                                                                                                                                                                                                                                                                                                                                                                                                                                                                                                                                                                                                                                                                                                                                                                                                                                                                                                                                                                                                                                                                                                                                                                                                                                                                                                                                                                                                                                                                                                                                                                                                                                                                                                                                                    |  |
| Interior                        |                                                                                                                                                                                                                                                                                                                                                                                                                                                                                                                                                                                                                                                                                                                                                                                                                                                                                                                                                                                                                                                                                                                                                                                                                                                                                                                                                                                                                                                                                                                                                                                                                                                                                                                                                                                                                                                                                                                                                                                                                                                                                                                                |  |
| Ceiling                         | Dark gray                                                                                                                                                                                                                                                                                                                                                                                                                                                                                                                                                                                                                                                                                                                                                                                                                                                                                                                                                                                                                                                                                                                                                                                                                                                                                                                                                                                                                                                                                                                                                                                                                                                                                                                                                                                                                                                                                                                                                                                                                                                                                                                      |  |
| Floor material                  | Aluminium Floor                                                                                                                                                                                                                                                                                                                                                                                                                                                                                                                                                                                                                                                                                                                                                                                                                                                                                                                                                                                                                                                                                                                                                                                                                                                                                                                                                                                                                                                                                                                                                                                                                                                                                                                                                                                                                                                                                                                                                                                                                                                                                                                |  |
| Seats material                  | Fabric                                                                                                                                                                                                                                                                                                                                                                                                                                                                                                                                                                                                                                                                                                                                                                                                                                                                                                                                                                                                                                                                                                                                                                                                                                                                                                                                                                                                                                                                                                                                                                                                                                                                                                                                                                                                                                                                                                                                                                                                                                                                                                                         |  |
| Instrument panel                | Integral instrument panel                                                                                                                                                                                                                                                                                                                                                                                                                                                                                                                                                                                                                                                                                                                                                                                                                                                                                                                                                                                                                                                                                                                                                                                                                                                                                                                                                                                                                                                                                                                                                                                                                                                                                                                                                                                                                                                                                                                                                                                                                                                                                                      |  |
| Audiovisual                     | Mp5+USB+SD Card Slot                                                                                                                                                                                                                                                                                                                                                                                                                                                                                                                                                                                                                                                                                                                                                                                                                                                                                                                                                                                                                                                                                                                                                                                                                                                                                                                                                                                                                                                                                                                                                                                                                                                                                                                                                                                                                                                                                                                                                                                                                                                                                                           |  |
| Reverse camera                  | Available with alarm                                                                                                                                                                                                                                                                                                                                                                                                                                                                                                                                                                                                                                                                                                                                                                                                                                                                                                                                                                                                                                                                                                                                                                                                                                                                                                                                                                                                                                                                                                                                                                                                                                                                                                                                                                                                                                                                                                                                                                                                                                                                                                           |  |
| T-BOX                           | With GPS and battery lock function                                                                                                                                                                                                                                                                                                                                                                                                                                                                                                                                                                                                                                                                                                                                                                                                                                                                                                                                                                                                                                                                                                                                                                                                                                                                                                                                                                                                                                                                                                                                                                                                                                                                                                                                                                                                                                                                                                                                                                                                                                                                                             |  |
| Air conditioning                | With Front and Rear A/C                                                                                                                                                                                                                                                                                                                                                                                                                                                                                                                                                                                                                                                                                                                                                                                                                                                                                                                                                                                                                                                                                                                                                                                                                                                                                                                                                                                                                                                                                                                                                                                                                                                                                                                                                                                                                                                                                                                                                                                                                                                                                                        |  |
|                                 | The street of th |  |